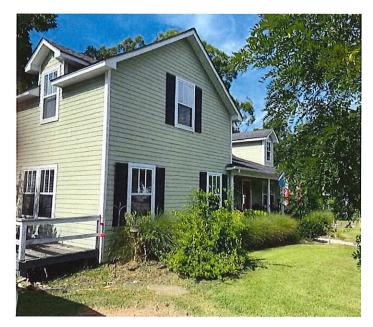

### Subject

Consideration and possible action regarding exterior home repainting for 706 Caroline Street in the Historic Preservation District, as submitted by owners Jeff & Shawna Dodd.

### Description

The owners are planning to repaint the exterior of their home and have narrowed the options down to two color schemes. Review the two different color schemes attached and consider if they are appropriate for the Historic District. Staff has no objections to either of the color schemes. If the Commission is okay with either of the options, both could be approved and the owner can decide between the two (but couldn't mix the two options or add new colors).

# Option 1

# SW 7004 Option #1: Wall color Snowbound