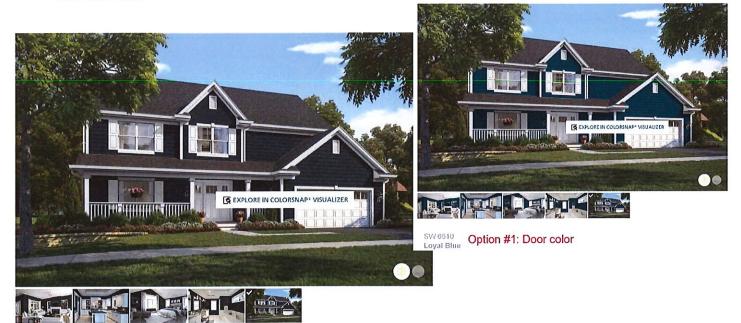

### Subject

Consideration and possible action regarding exterior home repainting for 706 Caroline Street in the Historic Preservation District, as submitted by owners Jeff & Shawna Dodd.

### Description

The owners are planning to repaint the exterior of their home and have narrowed the options down to two color schemes. Review the two different color schemes attached and consider if they are appropriate for the Historic District. Staff has no objections to either of the color schemes. If the Commission is okay with either of the options, both could be approved and the owner can decide between the two (but couldn't mix the two options or add new colors).

### Recommendation

Consider the two proposed color schemes and consider approving either, neither, or both.

| Approved By              |                       |                  |
|--------------------------|-----------------------|------------------|
|                          |                       | D 1 07/24/2020   |
| Asst. City Administrator | Dave McCorquodale 🏼 🗩 | Date: 07/24/2020 |
|                          | . S.                  |                  |
| City Administrator       | Richard Tramm         | Date: 07/24/2020 |

# Option 1

# SW 7004 Option #1: Wall color Snowbound