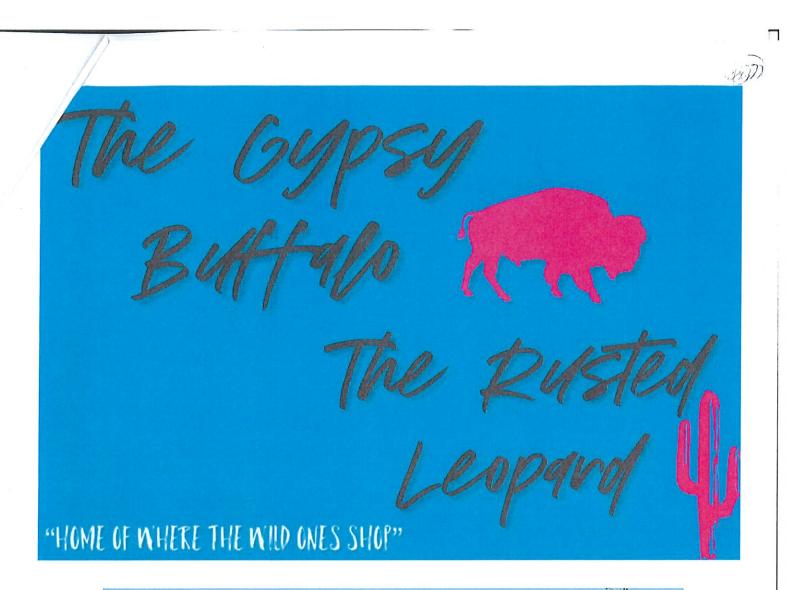

### Subject

Consideration and possible action regarding a sign application for The Gypsy Buffalo/The Rusted Leopard, located at 312 John A. Butler Street in the Historic Preservation District, as submitted by owner Kimberly Turner.

## Description

The proposed sign will replace the Urban Trenz printed sign copy on the existing sign.

### Recommendation

Consider the proposed sign and act as you see fit.

| Approved By              |                   |                  |
|--------------------------|-------------------|------------------|
| Asst. City Administrator | Dave McCorquodale | Date: 07/24/2020 |
| City Administrator       | Richard Tramm     | Date: 07/24/2020 |