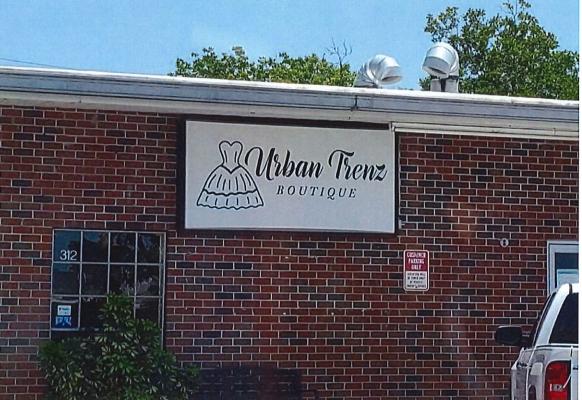

### Subject

Consideration and possible action regarding a sign application for The Gypsy Buffalo/The Rusted Leopard, located at 312 John A. Butler Street in the Historic Preservation District, as submitted by owner Kimberly Turner.

## Description

The proposed sign will replace the Urban Trenz printed sign copy on the existing sign.