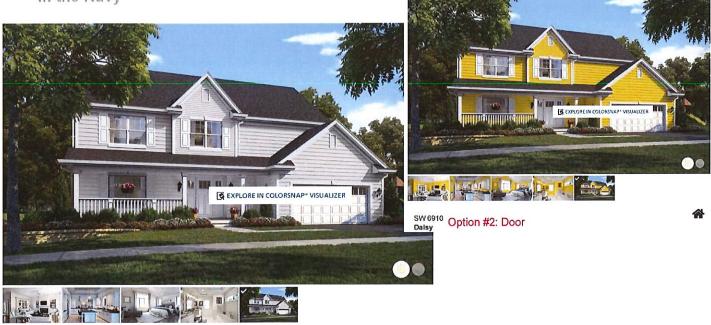

### Subject

Consideration and possible action regarding exterior home repainting for 706 Caroline Street in the Historic Preservation District, as submitted by owners Jeff & Shawna Dodd.

### Description

The owners are planning to repaint the exterior of their home and have narrowed the options down to two color schemes. Review the two different color schemes attached and consider if they are appropriate for the Historic District. Staff has no objections to either of the color schemes. If the Commission is okay with either of the options, both could be approved and the owner can decide between the two (but couldn't mix the two options or add new colors).

### Recommendation

Consider the two proposed color schemes and consider approving either, neither, or both.

| Approved By              |                       |                  |
|--------------------------|-----------------------|------------------|
|                          |                       | D 1 07/24/2020   |
| Asst. City Administrator | Dave McCorquodale 🏼 🗩 | Date: 07/24/2020 |
|                          | . S.                  |                  |
| City Administrator       | Richard Tramm         | Date: 07/24/2020 |

# 706 Caroline St Exterior Painting

Option 2

# SW 9178 Option #2: Wall color

| Meeting Date: August 4, 2020   | Budgeted Amount: N/A                   |
|--------------------------------|----------------------------------------|
| Prepared By: Dave McCorquodale | Exhibits: Sign app, image & site photo |