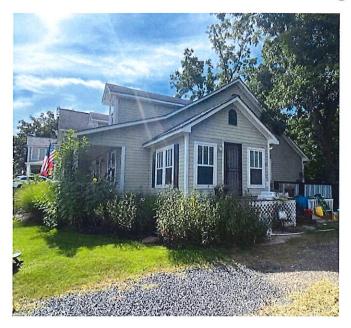

### Subject

Consideration and possible action regarding exterior home repainting for 706 Caroline Street in the Historic Preservation District, as submitted by owners Jeff & Shawna Dodd.

### Description

The owners are planning to repaint the exterior of their home and have narrowed the options down to two color schemes. Review the two different color schemes attached and consider if they are appropriate for the Historic District. Staff has no objections to either of the color schemes. If the Commission is okay with either of the options, both could be approved and the owner can decide between the two (but couldn't mix the two options or add new colors).

# 706 Caroline St Exterior Painting

Existing House Photos