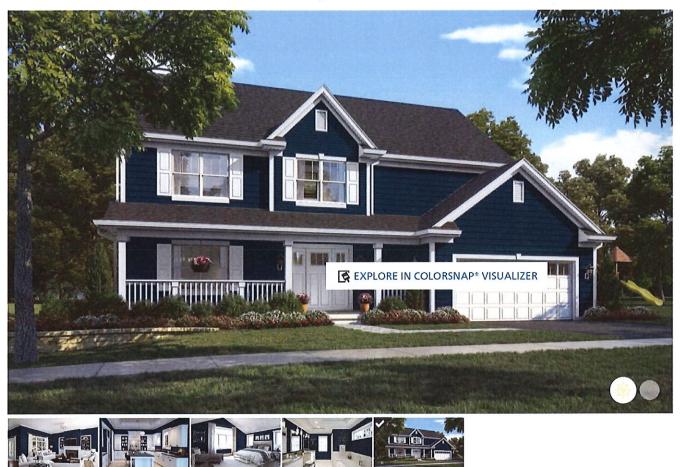

### Subject

Consideration and possible action regarding exterior home repainting for 706 Caroline Street in the Historic Preservation District, as submitted by owners Jeff & Shawna Dodd.

### Description

The owners are planning to repaint the exterior of their home and have narrowed the options down to two color schemes. Review the two different color schemes attached and consider if they are appropriate for the Historic District. Staff has no objections to either of the color schemes. If the Commission is okay with either of the options, both could be approved and the owner can decide between the two (but couldn't mix the two options or add new colors).

### Recommendation

Consider the two proposed color schemes and consider approving either, neither, or both.

| Approved By              |                       |                  |
|--------------------------|-----------------------|------------------|
|                          |                       | D 1 07/24/2020   |
| Asst. City Administrator | Dave McCorquodale 🏼 🗩 | Date: 07/24/2020 |
|                          | . S.                  |                  |
| City Administrator       | Richard Tramm         | Date: 07/24/2020 |

# 706 Caroline St Exterior Painting

Option 2

# SW 9178 Option #2: Wall color

| Meeting Date: August 4, 2020   | Budgeted Amount: N/A                   |
|--------------------------------|----------------------------------------|
| Prepared By: Dave McCorquodale | Exhibits: Sign app, image & site photo |