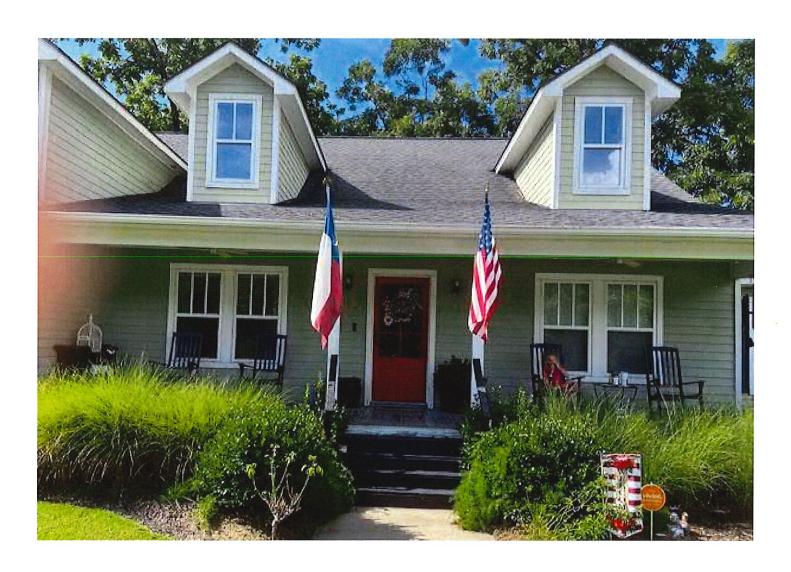

### Subject

Consideration and possible action regarding exterior home repainting for 706 Caroline Street in the Historic Preservation District, as submitted by owners Jeff & Shawna Dodd.

### Description

The owners are planning to repaint the exterior of their home and have narrowed the options down to two color schemes. Review the two different color schemes attached and consider if they are appropriate for the Historic District. Staff has no objections to either of the color schemes. If the Commission is okay with either of the options, both could be approved and the owner can decide between the two (but couldn't mix the two options or add new colors).

# 706 Caroline St Exterior Painting

Option 2

# SW 9178 Option #2: Wall color

| Meeting Date: August 4, 2020   | Budgeted Amount: N/A                   |
|--------------------------------|----------------------------------------|
| Prepared By: Dave McCorquodale | Exhibits: Sign app, image & site photo |