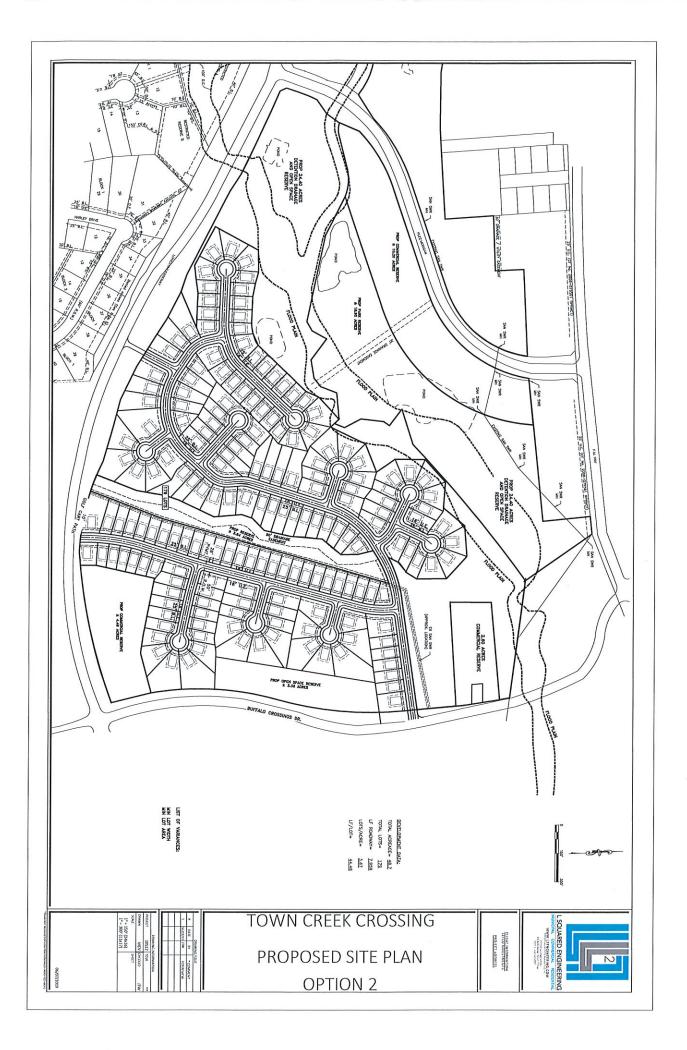

### Subject

Presentation by L Squared Engineering for proposed Town Creek Crossing development.

Mr. Tramm,

The purpose of this letter is to request support of a proposed development known as Town Creek Crossing. Town Creek Crossing will consist of approximately 180 single family homes ranging between 55' - 75' lots, approximately 17 acres of commercial development, 23 acres of parks and open space and 24 acres of drainage facilities. See attached preliminary site plan as a reference. As a part of this development, a formal request for an in-City Municipal Utility District will be made to the City and Council. We are requesting initial support of this concept prior to proceeding with surveying, design and the formal approvals through the State for the establishment of the MUD.