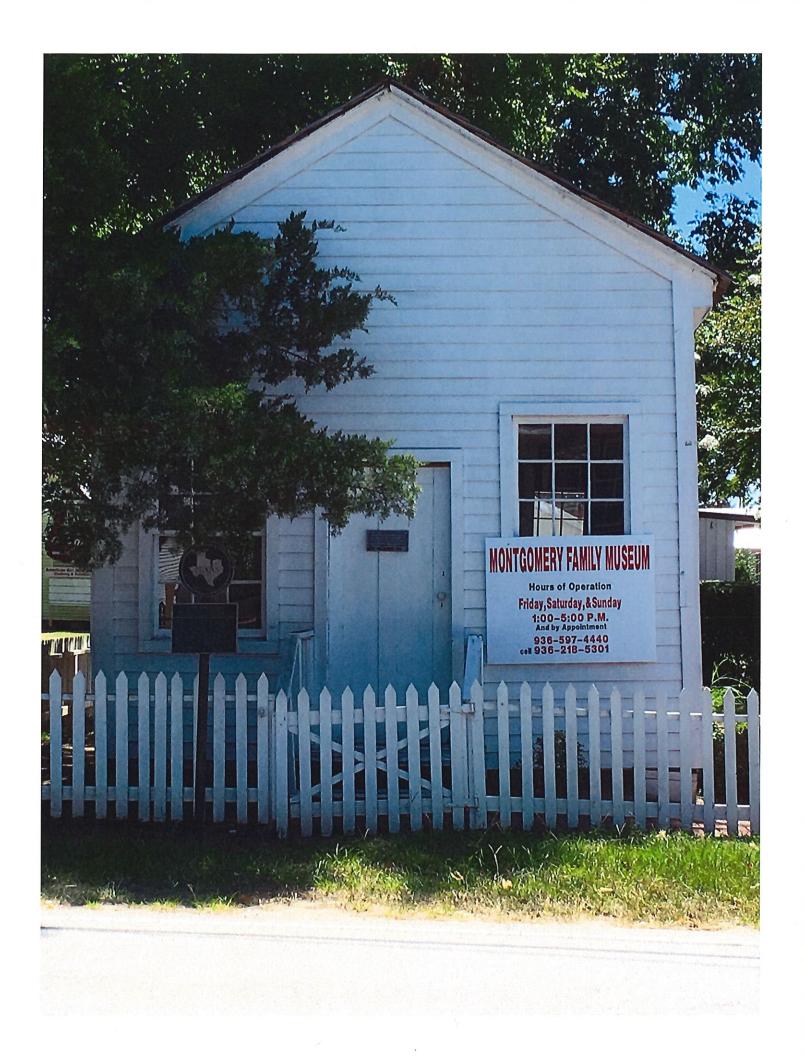

## Subject

Consideration and possible action on a sign located at 308 Liberty Street / N.H. Davis Museum & McCall Law Office located in the Historic District.

## Description

Mr. Floyd Montgomery has opened a museum in the McCall Law Office for the Montgomery family artifacts he has collected over the years. He has installed a sign on the face of the McCall Law Office as seen in the photograph. The application is for a temporary sign, as he only has a 90-day agreement with the Historical Society to use the space. Presumably they will be renewing the agreement quarterly if the museum is successful. The sign does not appear to consider design aesthetics or the historical context of the structure or location. The location of the sign partially covers a window of the building façade.