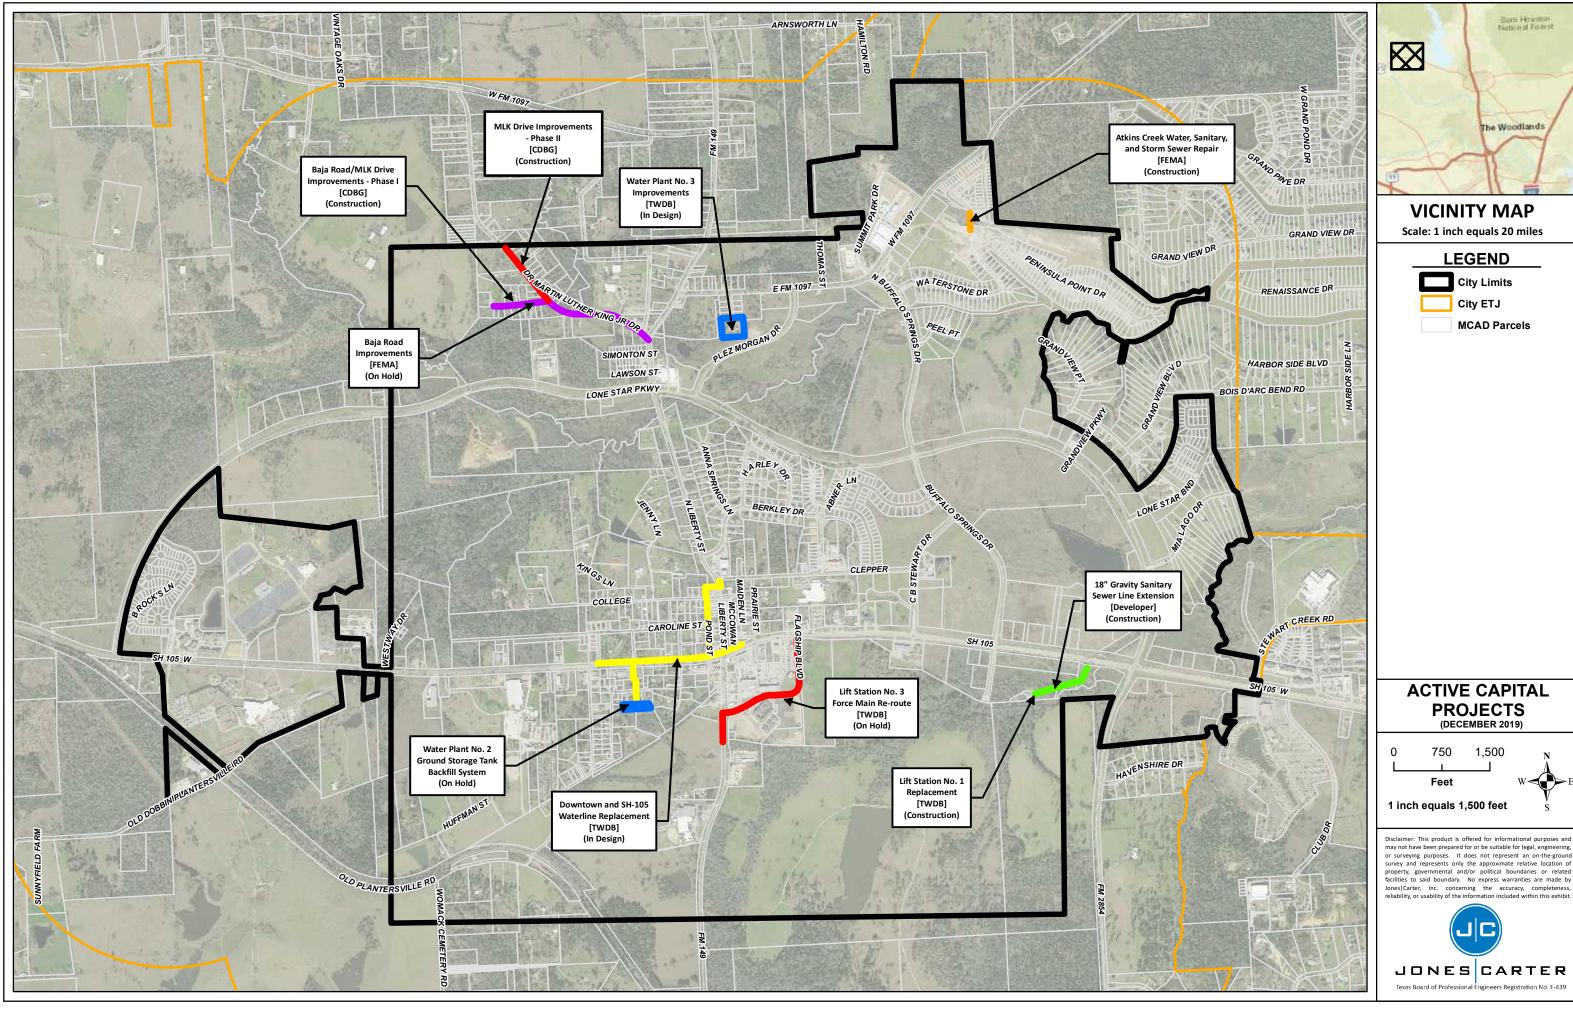

#### 6. Update and discussion on contract status with Southern Rum Runners.

Mr. Tramm said he has had continuing discussions with Southern Rum Runners and has received a proposed map area for the festival.

Mr. Tramm reminded the Board of previous Board discussions and the approval of \$7,800 to be paid by the EDC upfront with funds returned to the EDC based on ticket sales. Mr. Tramm said the breakeven point for the EDC would be the sale of 1,800 ticket sales. Any ticket sales over that amount would result in profit for the EDC.

Mr. Tramm said Southern Rum Runners had a concern with the March timeline and asked to move the event to the second weekend in May. Mr. Tramm said the new date is reflected in the proposed contract.

Mr. Tramm said Southern Rum Runners wishes to come back to the EDC to update the Board next month.

In response to a question by Mrs. Hutchinson on the base number of tickets needed before the EDC begins recouping funds, Mr. Tramm said 1,000 ticket sales are needed to initiate the repayment of EDC funds.