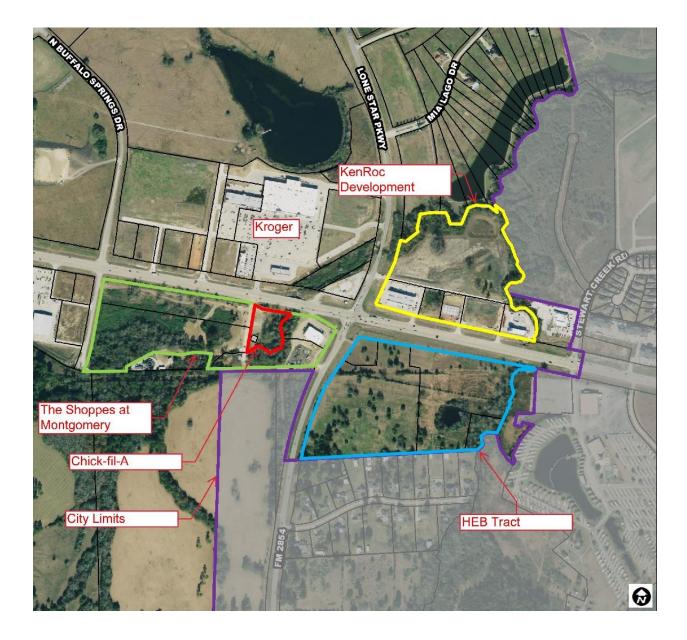

#### 7. Consideration and possible action regarding downtown revitalization.

Mr. Tramm presented the Board with a map of the downtown area that outlines the proposed revitalization zone. Mr. Tramm said this was not a final map, but just for discussion purposes.

Mrs. Huss reminded the Board that during the student discussion she asked a question concerning a proposed island in the middle of 149 on the north side of the downtown area. She

was interested in this proposal for the purpose of naturally slowing down traffic due to visual perceptions.

Mrs. Huss suggested the target area be amended by moving the southern border to include the school south of 149. She said this may help with the grant applications.

Mr. McCorquodale said sidewalks to schools have a 100% match by TxDot if they are within a two-mile radius of a school. TxDot has a Transportation Alternatives grant which is an 80/20 match which covers more than just sidewalks to schools.