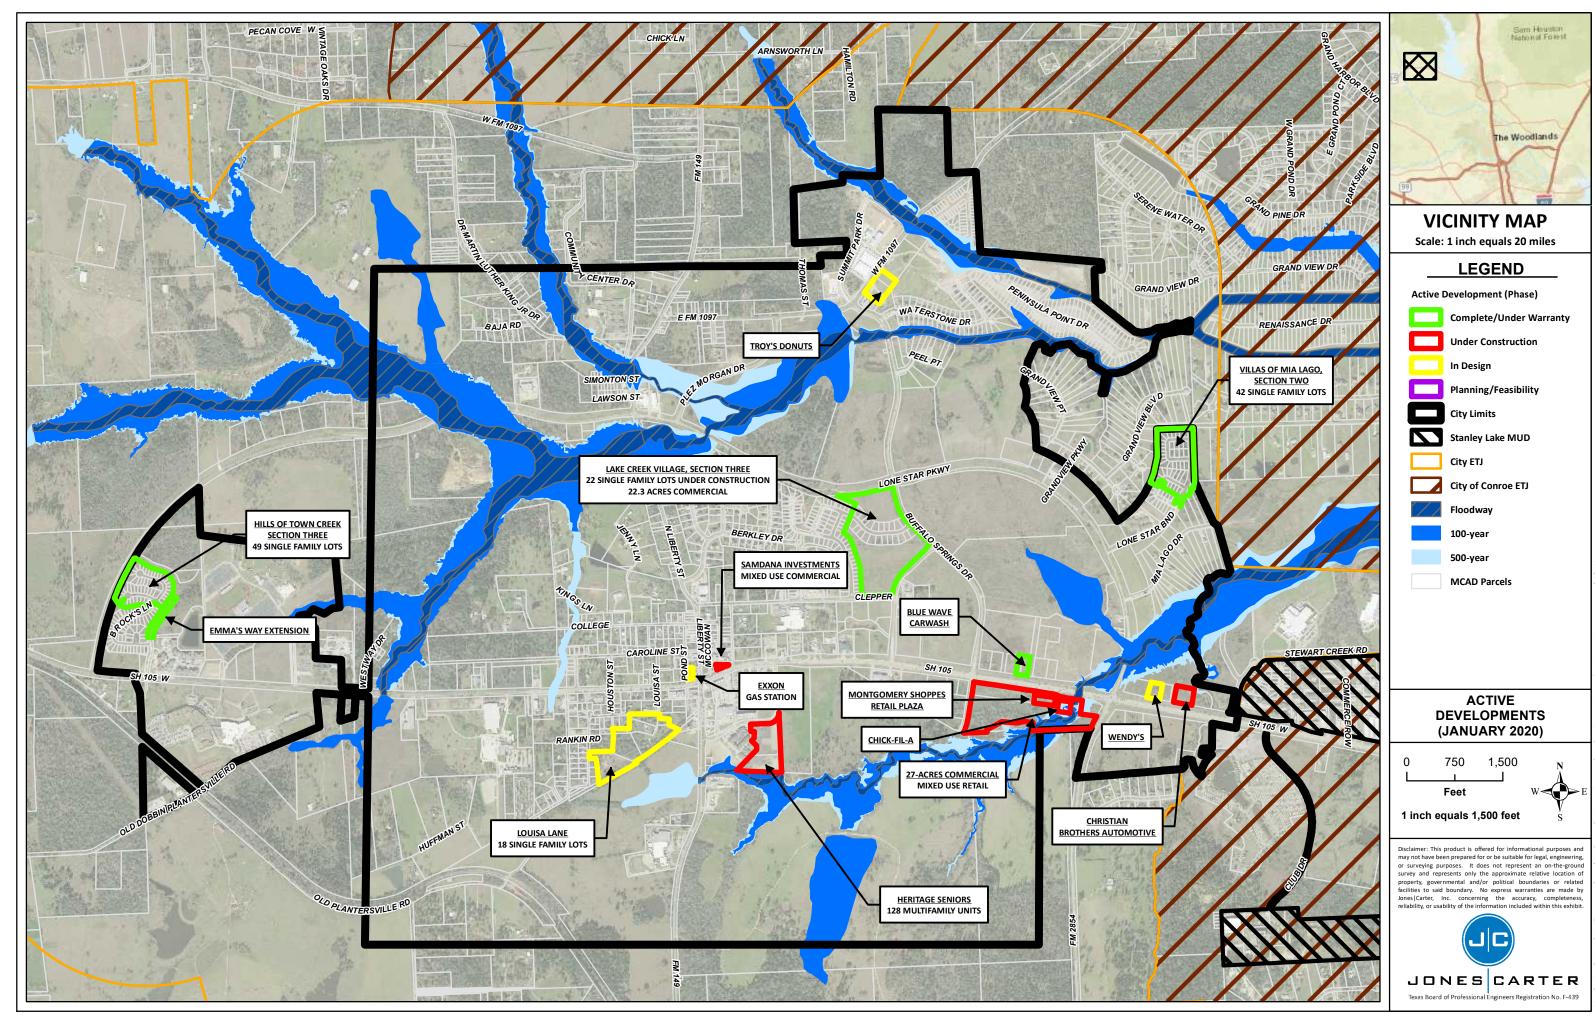

#### 7. Consideration and possible action regarding downtown revitalization.

Mr. Tramm presented the Board with a map of the downtown area that outlines the proposed revitalization zone. Mr. Tramm said this was not a final map, but just for discussion purposes.

Mrs. Huss reminded the Board that during the student discussion she asked a question concerning a proposed island in the middle of 149 on the north side of the downtown area. She

was interested in this proposal for the purpose of naturally slowing down traffic due to visual perceptions.

Mrs. Huss mentioned the Board had discussed, during the workshop, standardizing items which could be done on an ongoing basis that doesn't require large bids. She explained sidewalk sizes, for example, should be consistent throughout the revitalization zone.

Mrs. Huss suggested the target area be amended by moving the southern border to include the school south of 149. She said this may help with the grant applications.

Mr. McCorquodale said sidewalks to schools have a 100% match by TxDot if they are within a two-mile radius of a school. TxDot has a Transportation Alternatives grant which is an 80/20 match which covers more than just sidewalks to schools.