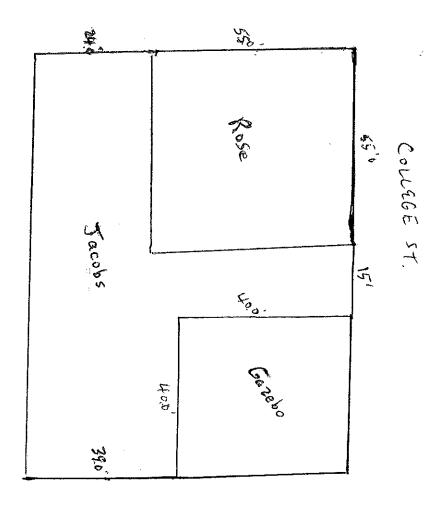

### Description

This is a request from Ms. Kerr, who understands that she was given a variance on the October 9, 2012 Council meeting that allowed her and her husband at the time permission to build on to the north edge of their property in return for paving of the street next to her location on College Street. They built the addition to the building but never paved the street. When I learned of this this several months ago I researched the issue, in found in the file the enclosed agreement concerning parking variance which was signed by Mayor Fox at the time but not by Mr. or Mrs. Kerr and approached Ms. Kerr that she either needed to pave the right away next to her business as required in the variance-or she could ask for a new variance which would cost \$500. She said that she would ask the MEDC for the funds to pay the parking area, and if denied that she would then ask for a new variance.

Ms. Kerr said that the logic of asking for the entire \$3,100 is that the MEDC just released a property with Mr. Cronin and Mr. Laughter to pave the area south of Cozy Grape and that since the property next to her that would be paved would be in the right-of-way that she wanted the same sort of agreement- this regarding any requirement to live up to the variance agreement as granted in 2012.

An option of the MEDC would be to pave all the way back to Pond Street, and create three/four more parking spaces adding \$1,500 to the total cost of placing pavement along south College Street. Because a sidewalk is present the spaces along College Street must be in a parallel parking configuration.

<u>Opinion</u>: While I agree with Ms. Kerr that presently the MEDC making arrangements with the Cozy Grape and Mr. Laughter and proposing to do the same thing with Mrs. Rose and Mr. Jacobs directly across the street from Ms. Kerr's business – I do not think that she should gain a windfall by not living up to the variance requirement of 2012. I would think perhaps splitting the \$3,100 cost with her is a fair compromise.

#### Recommendation

Consider the matter and do as you said feel fair – but I do think that the total area south of College between Pond Street and Liberty Street (FM 149) should all get paved for parking.