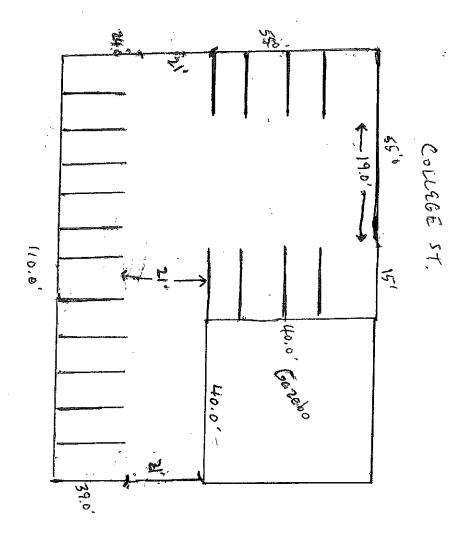

### Description

This is a request from Ms. Kerr, who understands that she was given a variance on the October 9, 2012 Council meeting that allowed her and her husband at the time permission to build on to the north edge of their property in return for paving of the street next to her location on College Street. They built the addition to the building but never paved the street. When I learned of this this several months ago I researched the issue, in found in the file the enclosed agreement concerning parking variance which was signed by Mayor Fox at the time but not by Mr. or Mrs. Kerr and approached Ms. Kerr that she either needed to pave the right away next to her business as required in the variance-or she could ask for a new variance which would cost \$500. She said that she would ask the MEDC for the funds to pay the parking area, and if denied that she would then ask for a new variance.

Ms. Kerr said that the logic of asking for the entire \$3,100 is that the MEDC just released a property with Mr. Cronin and Mr. Laughter to pave the area south of Cozy Grape and that since the property next to her that would be paved would be in the right-of-way that she wanted the same sort of agreement- this regarding any requirement to live up to the variance agreement as granted in 2012.

An option of the MEDC would be to pave all the way back to Pond Street, and create three/four more parking spaces adding \$1,500 to the total cost of placing pavement along south College Street. Because a sidewalk is present the spaces along College Street must be in a parallel parking configuration.

<u>Opinion</u>: While I agree with Ms. Kerr that presently the MEDC making arrangements with the Cozy Grape and Mr. Laughter and proposing to do the same thing with Mrs. Rose and Mr. Jacobs directly across the street from Ms. Kerr's business – I do not think that she should gain a windfall by not living up to the variance requirement of 2012. I would think perhaps splitting the \$3,100 cost with her is a fair compromise.

#### Recommendation

Consider the matter and do as you said feel fair – but I do think that the total area south of College between Pond Street and Liberty Street (FM 149) should all get paved for parking.