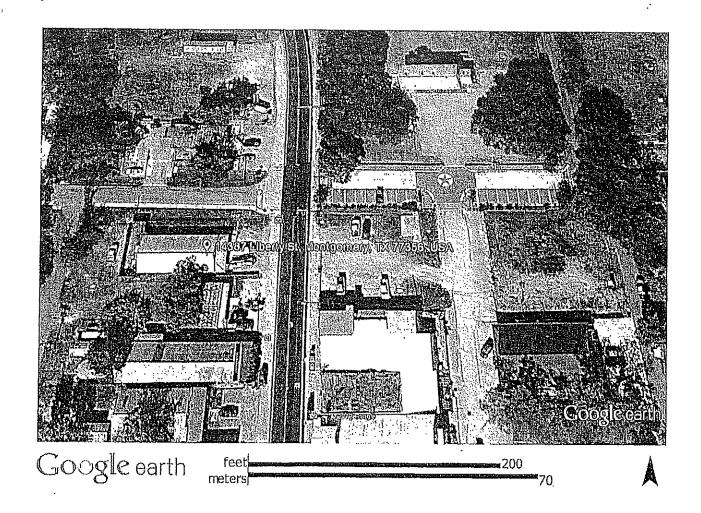

### Subject

This is a request from Rendy Kerr owner of The Rancher's Daughter to pave next to her business as she was required to do based upon a October, 2012 variance given by the City Council

### Description

This is a request from Ms. Kerr, who understands that she was given a variance on the October 9, 2012 Council meeting that allowed her and her husband at the time permission to build on to the north edge of their property in return for paving of the street next to her location on College Street. They built the addition to the building but never paved the street. When I learned of this this several months ago I researched the issue, in found in the file the enclosed agreement concerning parking variance which was signed by Mayor Fox at the time but not by Mr. or Mrs. Kerr and approached Ms. Kerr that she either needed to pave the right away next to her business as required in the variance-or she could ask for a new variance which would cost \$500. She said that she would ask the MEDC for the funds to pay the parking area, and if denied that she would then ask for a new variance.

Ms. Kerr said that the logic of asking for the entire \$3,100 is that the MEDC just released a property with Mr. Cronin and Mr. Laughter to pave the area south of Cozy Grape and that since the property next to her that would be paved would be in the right-of-way that she wanted the same sort of agreement- this regarding any requirement to live up to the variance agreement as granted in 2012.

An option of the MEDC would be to pave all the way back to Pond Street, and create three/four more parking spaces adding \$1,500 to the total cost of placing pavement along south College Street. Because a sidewalk is present the spaces along College Street must be in a parallel parking configuration.

<u>Opinion</u>: While I agree with Ms. Kerr that presently the MEDC making arrangements with the Cozy Grape and Mr. Laughter and proposing to do the same thing with Mrs. Rose and Mr. Jacobs directly across the street from Ms. Kerr's business – I do not think that she should gain a windfall by not living up to the variance requirement of 2012. I would think perhaps splitting the \$3,100 cost with her is a fair compromise.

#### Recommendation

Consider the matter and do as you said feel fair – but I do think that the total area south of College between Pond Street and Liberty Street (FM 149) should all get paved for parking.