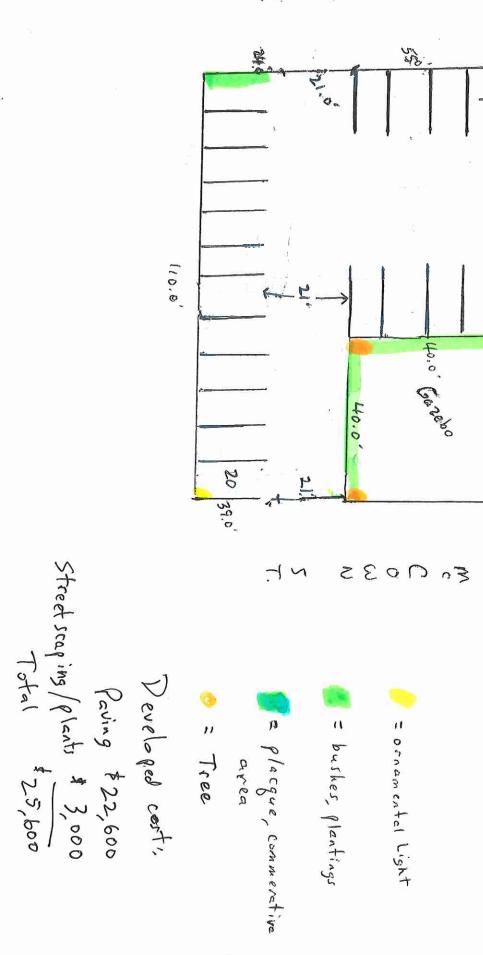

### Subject

This is a request from Rendy Kerr owner of The Rancher's Daughter to pave next to her business as she was required to do based upon a October, 2012 variance given by the City Council

### Description

This is a request from Ms. Kerr, who understands that she was given a variance on the October 9, 2012 Council meeting that allowed her and her husband at the time permission to build on to the north edge of their property in return for paving of the street next to her location on College Street. They built the addition to the building but never paved the street. When I learned of this this several months ago I researched the issue, in found in the file the enclosed agreement concerning parking variance which was signed by Mayor Fox at the time but not by Mr. or Mrs. Kerr and approached Ms. Kerr that she either needed to pave the right away next to her business as required in the variance-or she could ask for a new variance which would cost \$500. She said that she would ask the MEDC for the funds to pay the parking area, and if denied that she would then ask for a new variance.

Ms. Kerr said that the logic of asking for the entire \$3,100 is that the MEDC just released a property with Mr. Cronin and Mr. Laughter to pave the area south of Cozy Grape and that since the property next to her that would be paved would be in the right-of-way that she wanted the same sort of agreement- this regarding any requirement to live up to the variance agreement as granted in 2012.

An option of the MEDC would be to pave all the way back to Pond Street, and create three/four more parking spaces adding \$1,500 to the total cost of placing pavement along south College Street. Because a sidewalk is present the spaces along College Street must be in a parallel parking configuration.

#### Recommendation

Consider the matter and do as you said feel fair – but I do think that the total area south of College between Pond Street and Liberty Street (FM 149) should all get paved for parking.