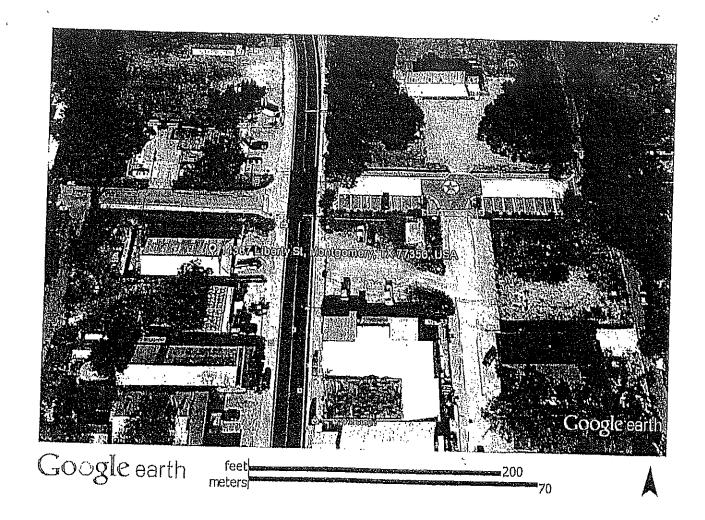

### Subject

This is a request from Rendy Kerr owner of The Rancher's Daughter to pave next to her business as she was required to do based upon a October, 2012 variance given by the City Council

### Description

This is a request from Ms. Kerr, who understands that she was given a variance on the October 9, 2012 Council meeting that allowed her and her husband at the time permission to build on to the north edge of their property in return for paving of the street next to her location on College Street. They built the addition to the building but never paved the street. When I learned of this this several months ago I researched the issue, in found in the file the enclosed agreement concerning parking variance which was signed by Mayor Fox at the time but not by Mr. or Mrs. Kerr and approached Ms. Kerr that she either needed to pave the right away next to her business as required in the variance-or she could ask for a new variance which would cost \$500. She said that she would ask the MEDC for the funds to pay the parking area, and if denied that she would then ask for a new variance.

Ms. Kerr said that the logic of asking for the entire \$3,100 is that the MEDC just released a property with Mr. Cronin and Mr. Laughter to pave the area south of Cozy Grape and that since the property next to her that would be paved would be in the right-of-way that she wanted the same sort of agreement- this regarding any requirement to live up to the variance agreement as granted in 2012.

An option of the MEDC would be to pave all the way back to Pond Street, and create three/four more parking spaces adding \$1,500 to the total cost of placing pavement along south College Street. Because a sidewalk is present the spaces along College Street must be in a parallel parking configuration.

<u>Opinion</u>: While I agree with Ms. Kerr that presently the MEDC making arrangements with the Cozy Grape and Mr. Laughter and proposing to do the same thing with Mrs. Rose and Mr. Jacobs directly across the street from Ms. Kerr's business – I do not think that she should gain a windfall by not living up to the variance requirement of 2012. I would think perhaps splitting the \$3,100 cost with her is a fair compromise.

#### Recommendation

Consider the matter and do as you said feel fair – but I do think that the total area south of College between Pond Street and Liberty Street (FM 149) should all get paved for parking.