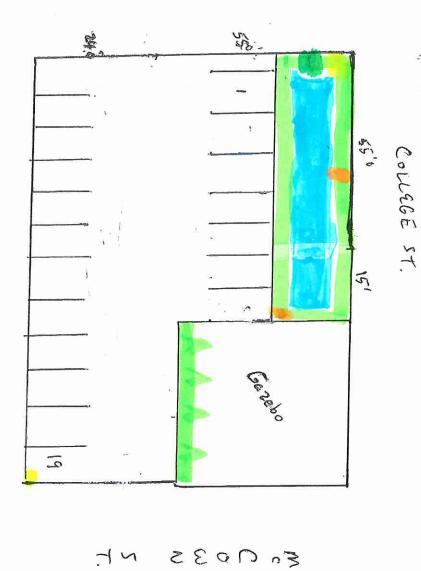

### Subject

This is a request from Rendy Kerr owner of The Rancher's Daughter to pave next to her business as she was required to do based upon a October, 2012 variance given by the City Council

### Description

This is a request from Ms. Kerr, who understands that she was given a variance on the October 9, 2012 Council meeting that allowed her and her husband at the time permission to build on to the north edge of their property in return for paving of the street next to her location on College Street. They built the addition to the building but never paved the street. When I learned of this this several months ago I researched the issue, in found in the file the enclosed agreement concerning parking variance which was signed by Mayor Fox at the time but not by Mr. or Mrs. Kerr and approached Ms. Kerr that she either needed to pave the right away next to her business as required in the variance-or she could ask for a new variance which would cost \$500. She said that she would ask the MEDC for the funds to pay the parking area, and if denied that she would then ask for a new variance.

Ms. Kerr said that the logic of asking for the entire \$3,100 is that the MEDC just released a property with Mr. Cronin and Mr. Laughter to pave the area south of Cozy Grape and that since the property next to her that would be paved would be in the right-of-way that she wanted the same sort of agreement- this regarding any requirement to live up to the variance agreement as granted in 2012.

An option of the MEDC would be to pave all the way back to Pond Street, and create three/four more parking spaces adding \$1,500 to the total cost of placing pavement along south College Street. Because a sidewalk is present the spaces along College Street must be in a parallel parking configuration.

#### Recommendation

Consider the matter and do as you said feel fair – but I do think that the total area south of College between Pond Street and Liberty Street (FM 149) should all get paved for parking.