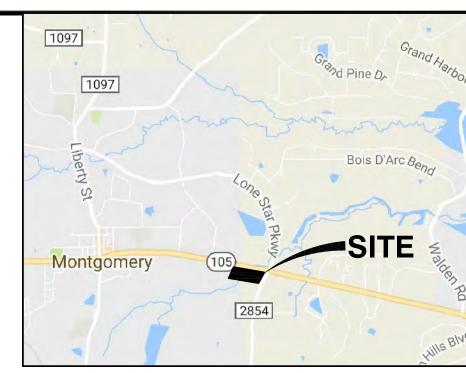

September 18, 2019

RE: Clepper Street rental cottage project

Dear property owner,

A short-term rental lodging project consisting of 14 cottages on 2.5 acres of land directly east of Jim's Hardware is being proposed by Larry Jacobs. The property will be gated and rental of the units will be managed through a website maintained by the Jacobs family. Access to the property will be from Clepper Street via a driveway and pedestrian gate. The City Council wants to notify nearby residents and adjacent property owners of the proposed project. The City is providing an opportunity at the September 24<sup>th</sup> City Council for residents to learn more about the project and express their comments to City Council in an open forum through an informal public hearing. The meeting details are below:

<u>THE SITE</u> - The 2.5-acre parcel has beautiful pecan trees near Clepper Street that careful planning is protecting. The site has an existing dense vegetation screen along the north line and upper east line. Once again, careful planning will help accent the green space of the village, while providing noise abatement and maintaining privacy for the neighborhood.

Additionally, the northern cottages will face south, thus directing conversation from the porches away from Buffalo Springs. The remaining cottage porches will be angled toward Clepper Street keeping noise directed toward the Community Center.