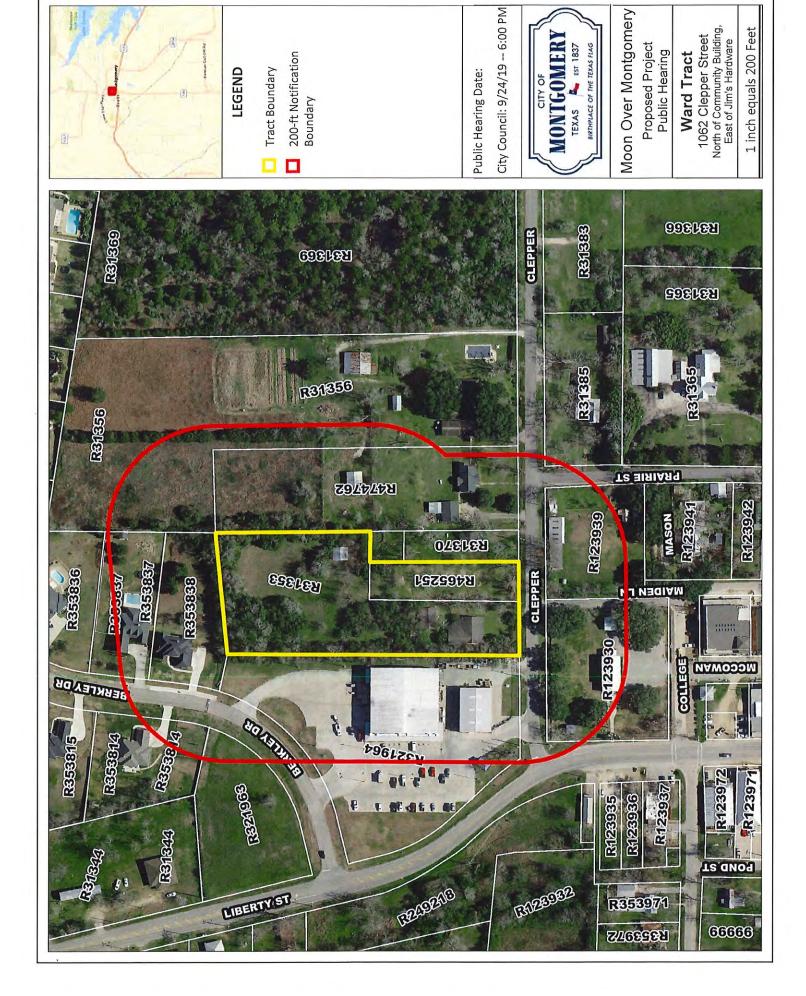

## Description

Mr. Jacobs presented this project to Council at the August 27<sup>th</sup> meeting as a general introduction. This informal hearing was requested by Council to provide surrounding property owners the opportunity to learn about the project and provide feedback to Council. Thirteen property owners within 200 feet of the project site were notified:

September 18, 2019

RE: Clepper Street rental cottage project

Dear property owner,

A short-term rental lodging project consisting of 14 cottages on 2.5 acres of land directly east of Jim's Hardware is being proposed by Larry Jacobs. The property will be gated and rental of the units will be managed through a website maintained by the Jacobs family. Access to the property will be from Clepper Street via a driveway and pedestrian gate. The City Council wants to notify nearby residents and adjacent property owners of the proposed project. The City is providing an opportunity at the September 24<sup>th</sup> City Council for residents to learn more about the project and express their comments to City Council in an open forum through an informal public hearing. The meeting details are below:

When: Tuesday September 24th, 2019 at 6:00 p.m.

Where: City Hall in the City Council Chambers, 101 Old Plantersville Road

Included in this letter are:

- Site Location Map
- Project Description
- Project Site Plan
- Character images illustrating the proposed cottage features and finishes