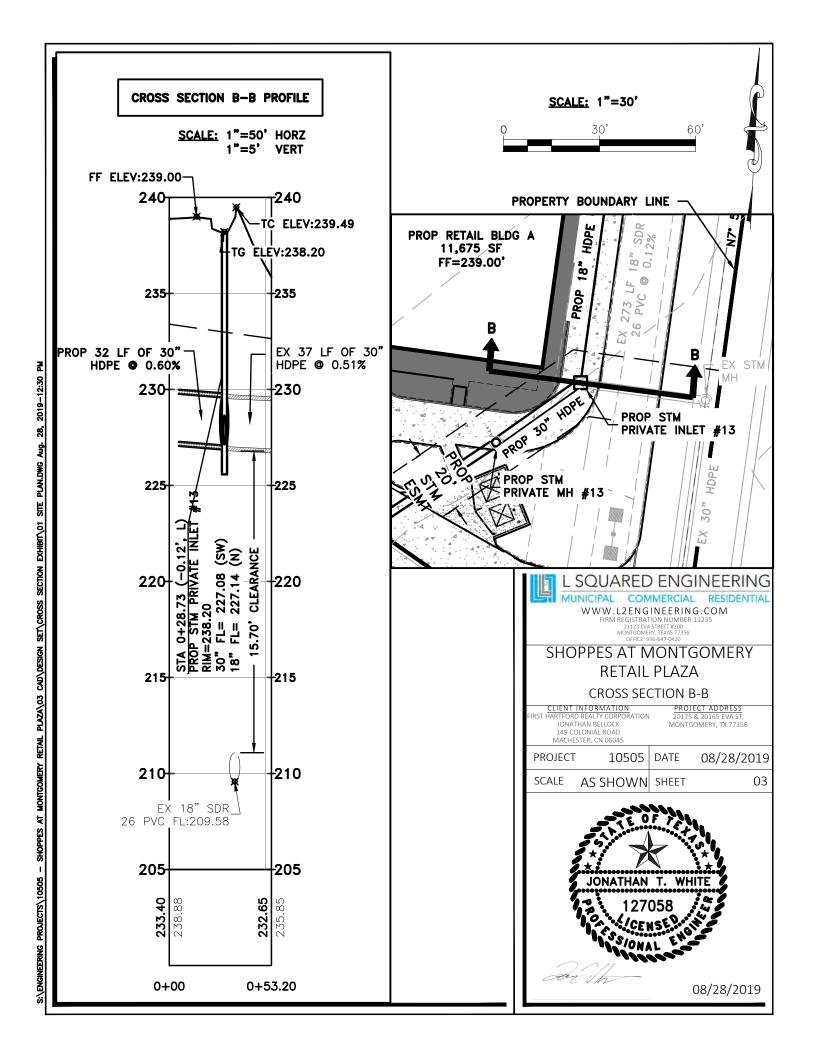

# **CONSIDERATION AND POSSIBLE ACTION:**

- 9. Consideration and possible action on Department Reports.
  - A. Administrator's Report
  - B. Public Works Report
  - C. Police Department Report
  - D. Court Department Report
  - E. Utility/Development Report
  - F. Water Report
  - G. Engineer's Report
  - H. Financial Report
- 10. Consideration and possible action regarding 1062 Clepper Street, Montgomery, as submitted by Larry Jacobs.
- 11. Consideration and possible action regarding the Replat for The Shoppes at Montgomery, Section 2.
- 12. Consideration and possible action regarding an Encroachment and Maintenance Agreement with First Hartford Realty Corporation for a private storm sewer in a public sanitary sewer easement.
- 13. Consideration and possible action regarding an Encroachment and Maintenance Agreement for Monument Signage by and between the City of Montgomery and CBH Properties Montgomery, LLC (Christian Brothers Automotive) for a monument sign within a public utility easement.