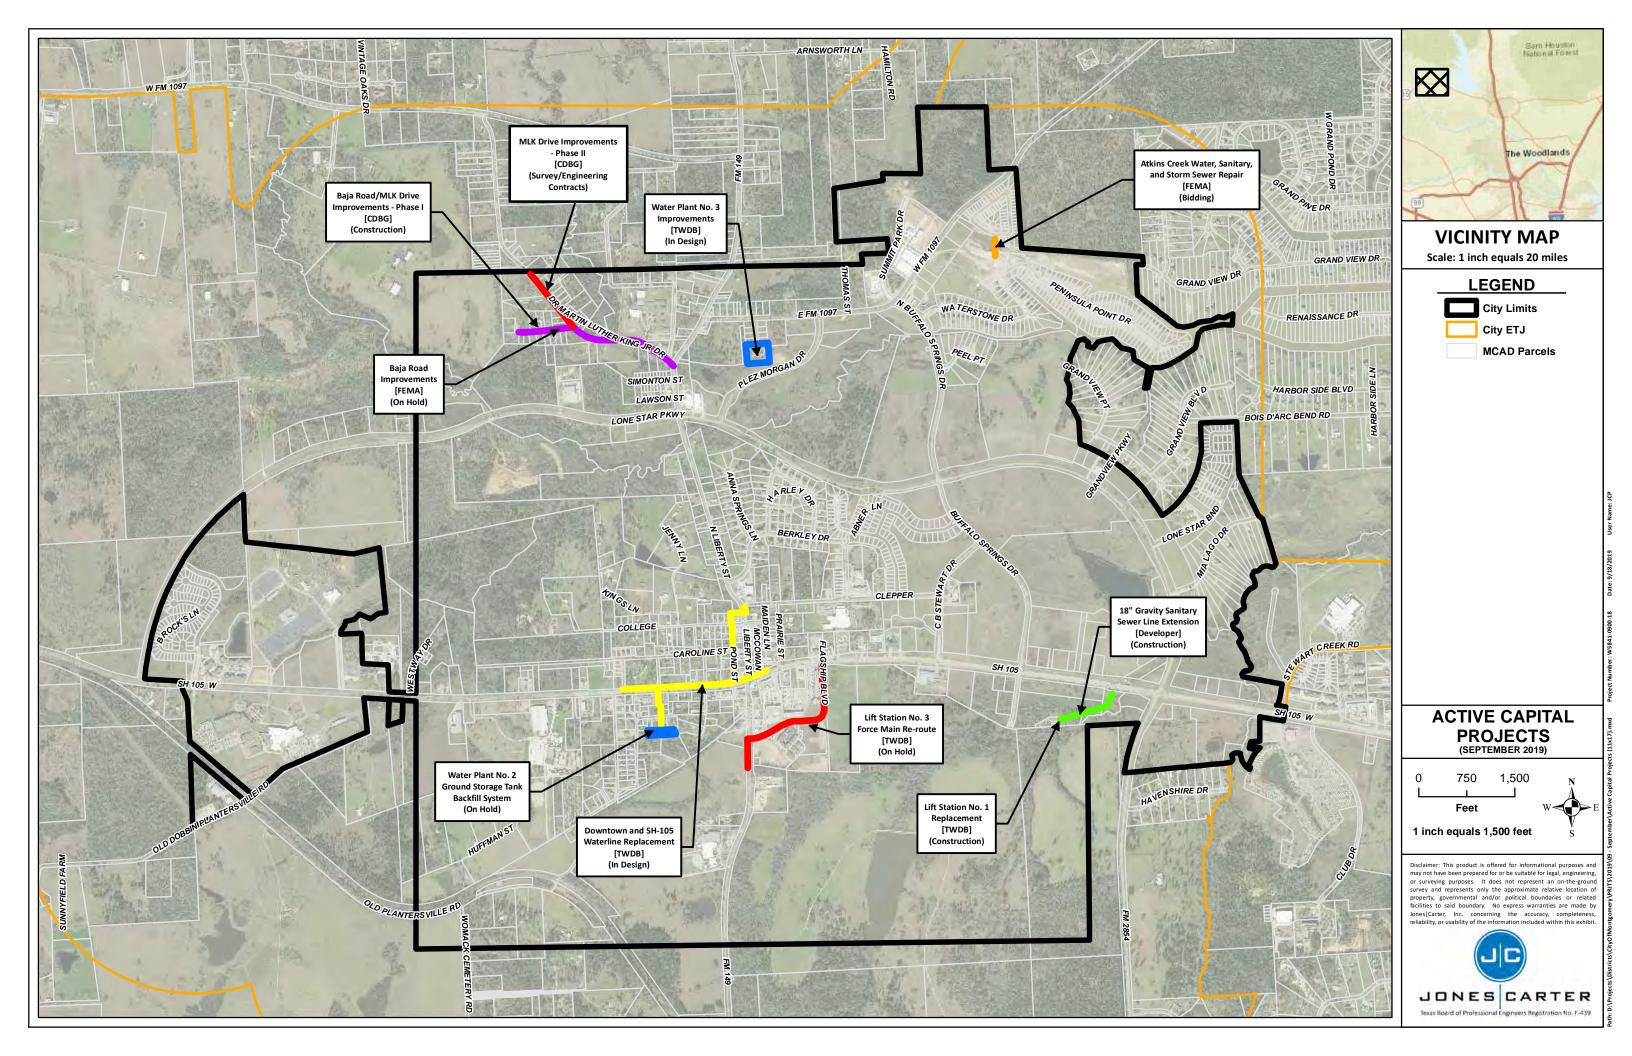

# **CONSIDERATION AND POSSIBLE ACTION:**

- 9. Consideration and possible action on Department Reports.
  - A. Administrator's Report
  - B. Public Works Report
  - C. Police Department Report
  - D. Court Department Report
  - E. Utility/Development Report
  - F. Water Report
  - G. Engineer's Report
  - H. Financial Report
- 10. Consideration and possible action regarding 1062 Clepper Street, Montgomery, as submitted by Larry Jacobs.
- 11. Consideration and possible action regarding the Replat for The Shoppes at Montgomery, Section 2.
- 12. Consideration and possible action regarding an Encroachment and Maintenance Agreement with First Hartford Realty Corporation for a private storm sewer in a public sanitary sewer easement.
- 13. Consideration and possible action regarding an Encroachment and Maintenance Agreement for Monument Signage by and between the City of Montgomery and CBH Properties Montgomery, LLC (Christian Brothers Automotive) for a monument sign within a public utility easement.