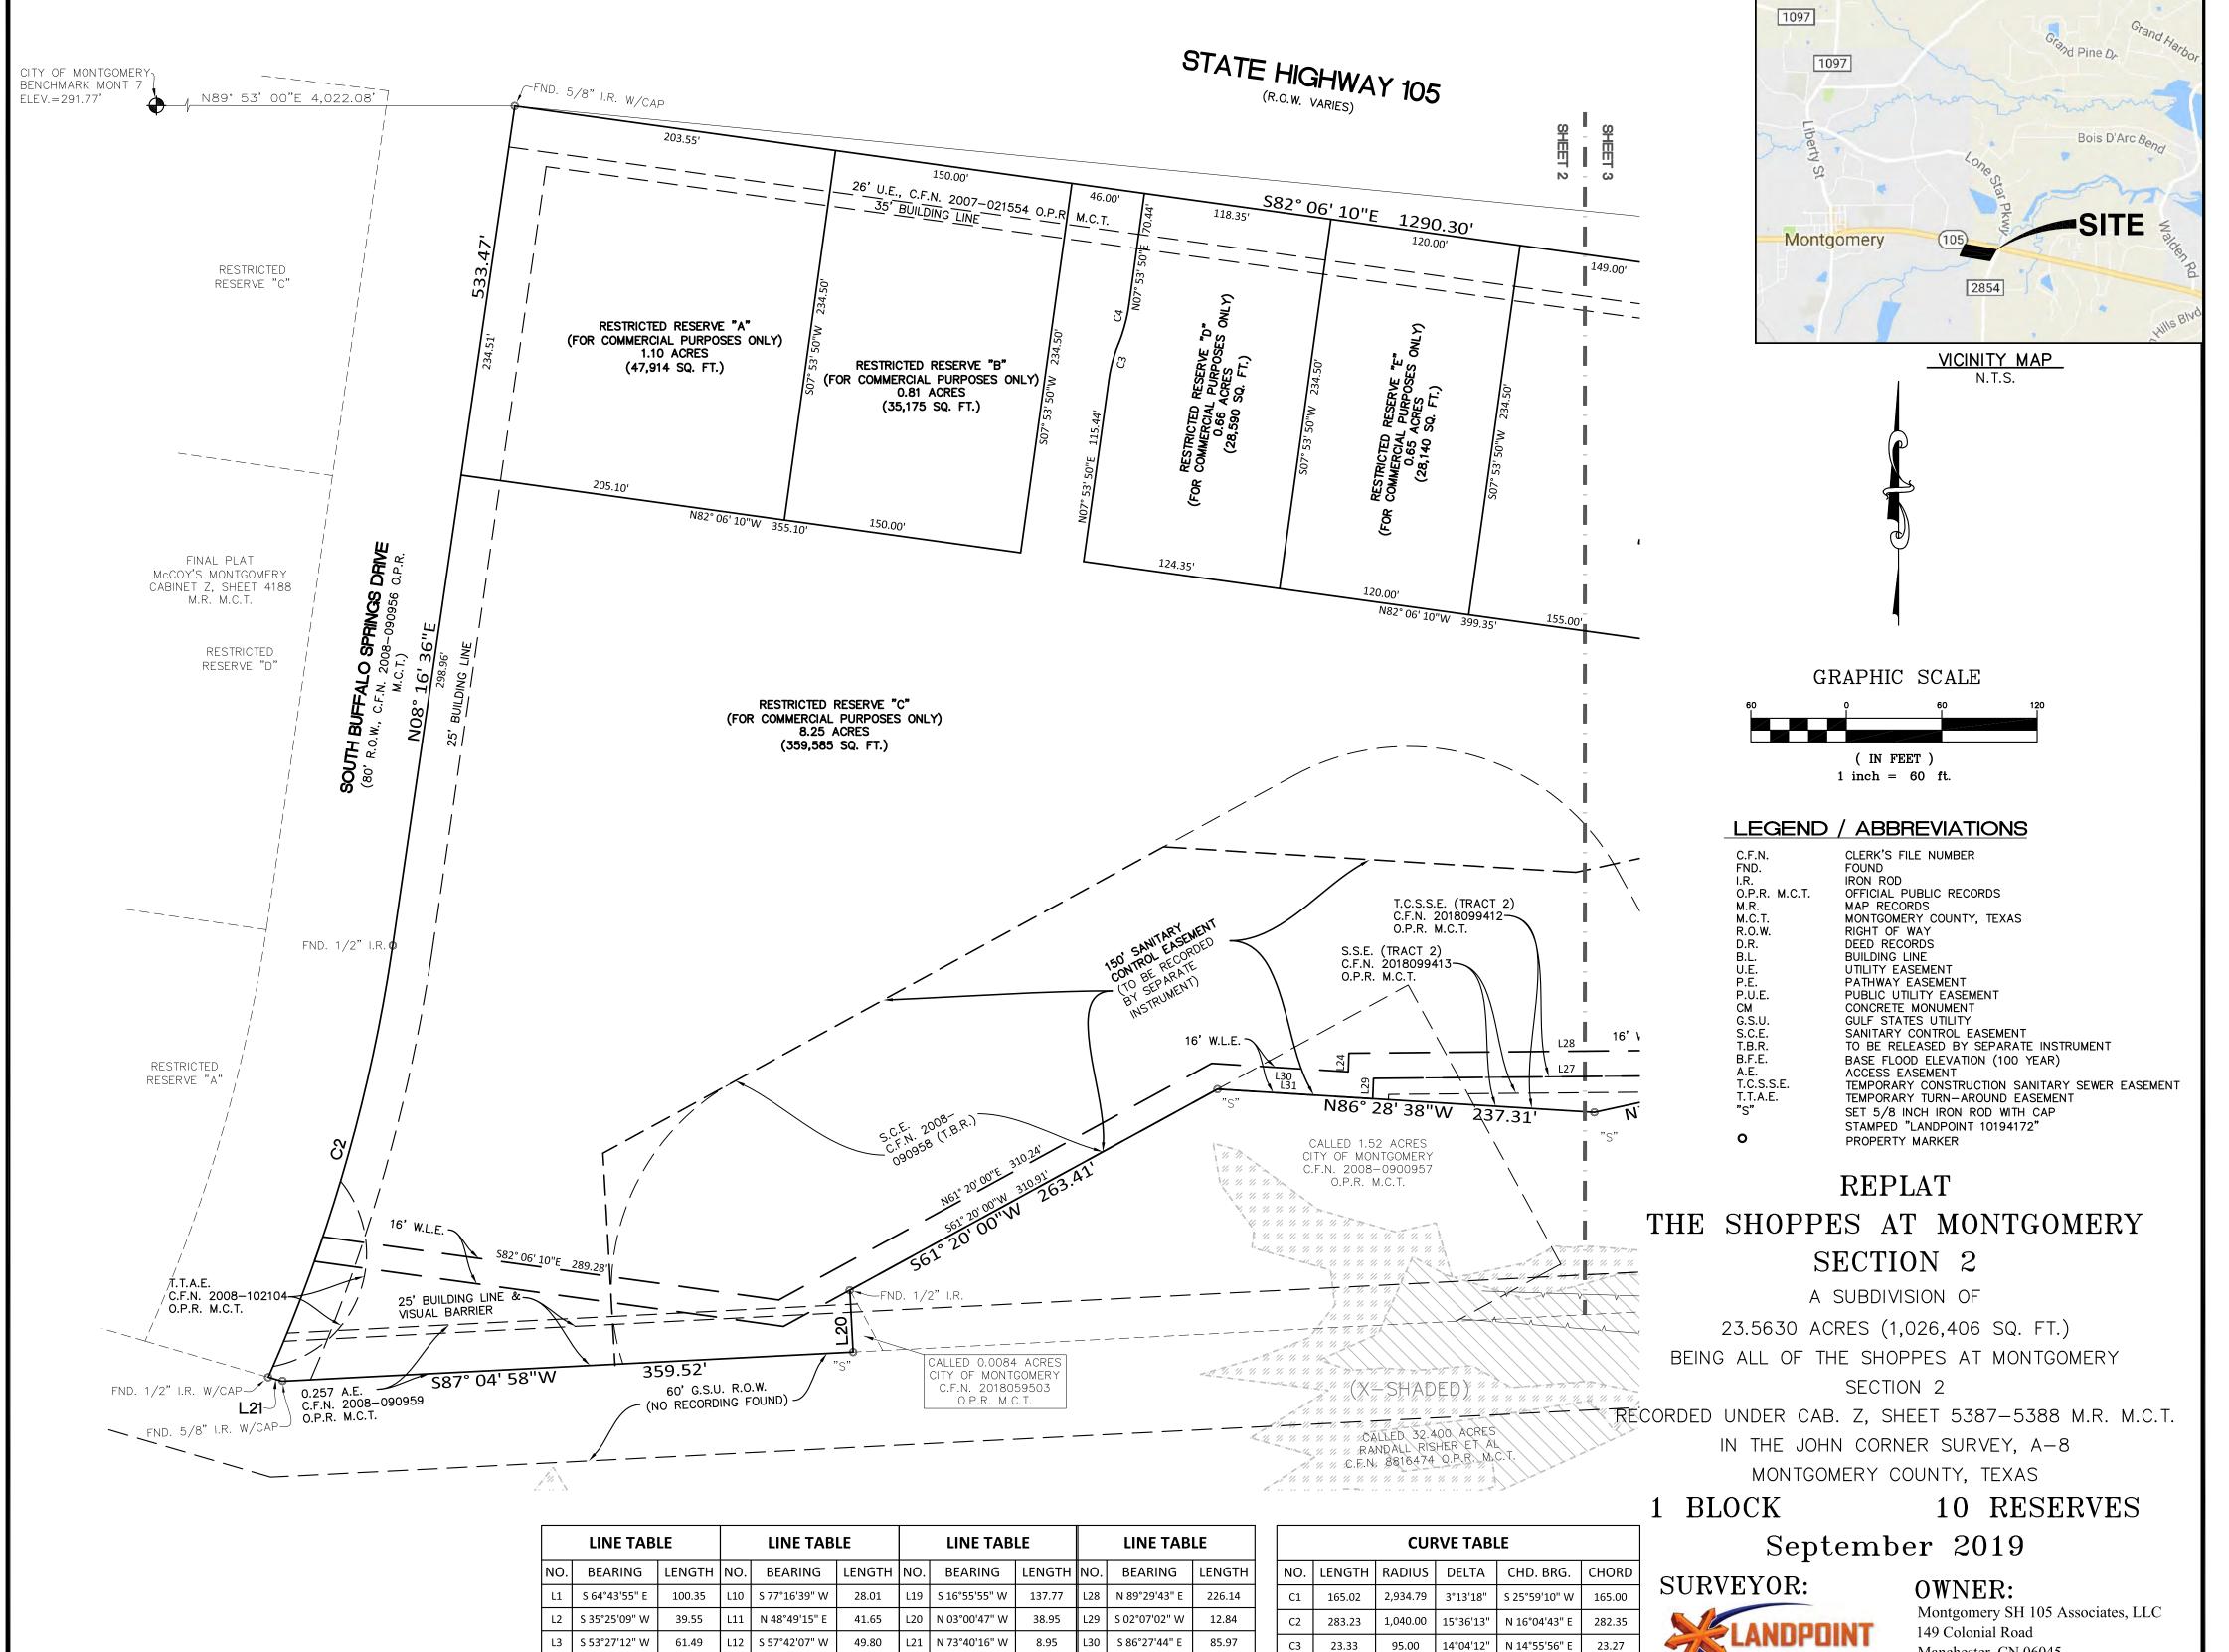

# **CONSIDERATION AND POSSIBLE ACTION:**

- 9. Consideration and possible action on Department Reports.
  - A. Administrator's Report
  - B. Public Works Report
  - C. Police Department Report
  - D. Court Department Report
  - E. Utility/Development Report
  - F. Water Report
  - G. Engineer's Report
  - H. Financial Report
- 10. Consideration and possible action regarding 1062 Clepper Street, Montgomery, as submitted by Larry Jacobs.
- 11. Consideration and possible action regarding the Replat for The Shoppes at Montgomery, Section 2.
- 12. Consideration and possible action regarding an Encroachment and Maintenance Agreement with First Hartford Realty Corporation for a private storm sewer in a public sanitary sewer easement.
- 13. Consideration and possible action regarding an Encroachment and Maintenance Agreement for Monument Signage by and between the City of Montgomery and CBH Properties Montgomery, LLC (Christian Brothers Automotive) for a monument sign within a public utility easement.