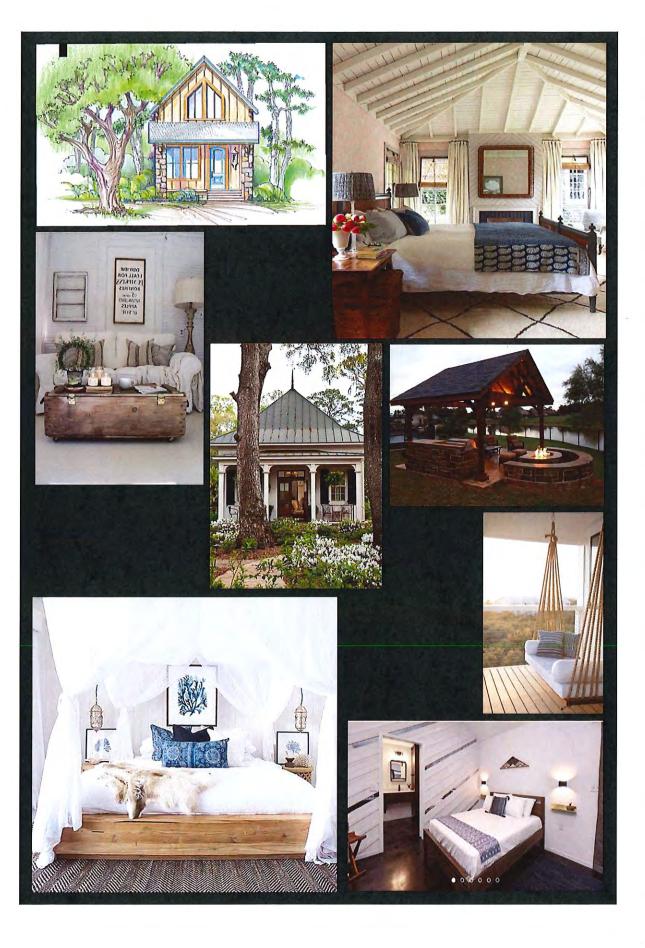

When: Tuesday September 24th, 2019 at 6:00 p.m.

Where: City Hall in the City Council Chambers, 101 Old Plantersville Road

Included in this letter are:

- Site Location Map
- Project Description
- Project Site Plan
- Character images illustrating the proposed cottage features and finishes

<u>THE COTTAGES</u> - The 14 cottages are custom designed by Karl Voelker. The initial plans are Victorian, modern farmhouse, and rustic western style cottages. Units of varying sizes from 358 square feet to approximately 600 square feet will provide luxury accommodations to our guests. Each cottage will offer guests a microwave, refrigerator, and coffee pot. No stove or cook tops will be provided. Photos of the typical interiors are provided.

Two small covered pavilions, similar in style to the old ice house pavilion south of the Community Center, will offer guest a relaxing outdoor area for conversation around fire and water features. Landscaping will accent the cottage themes.