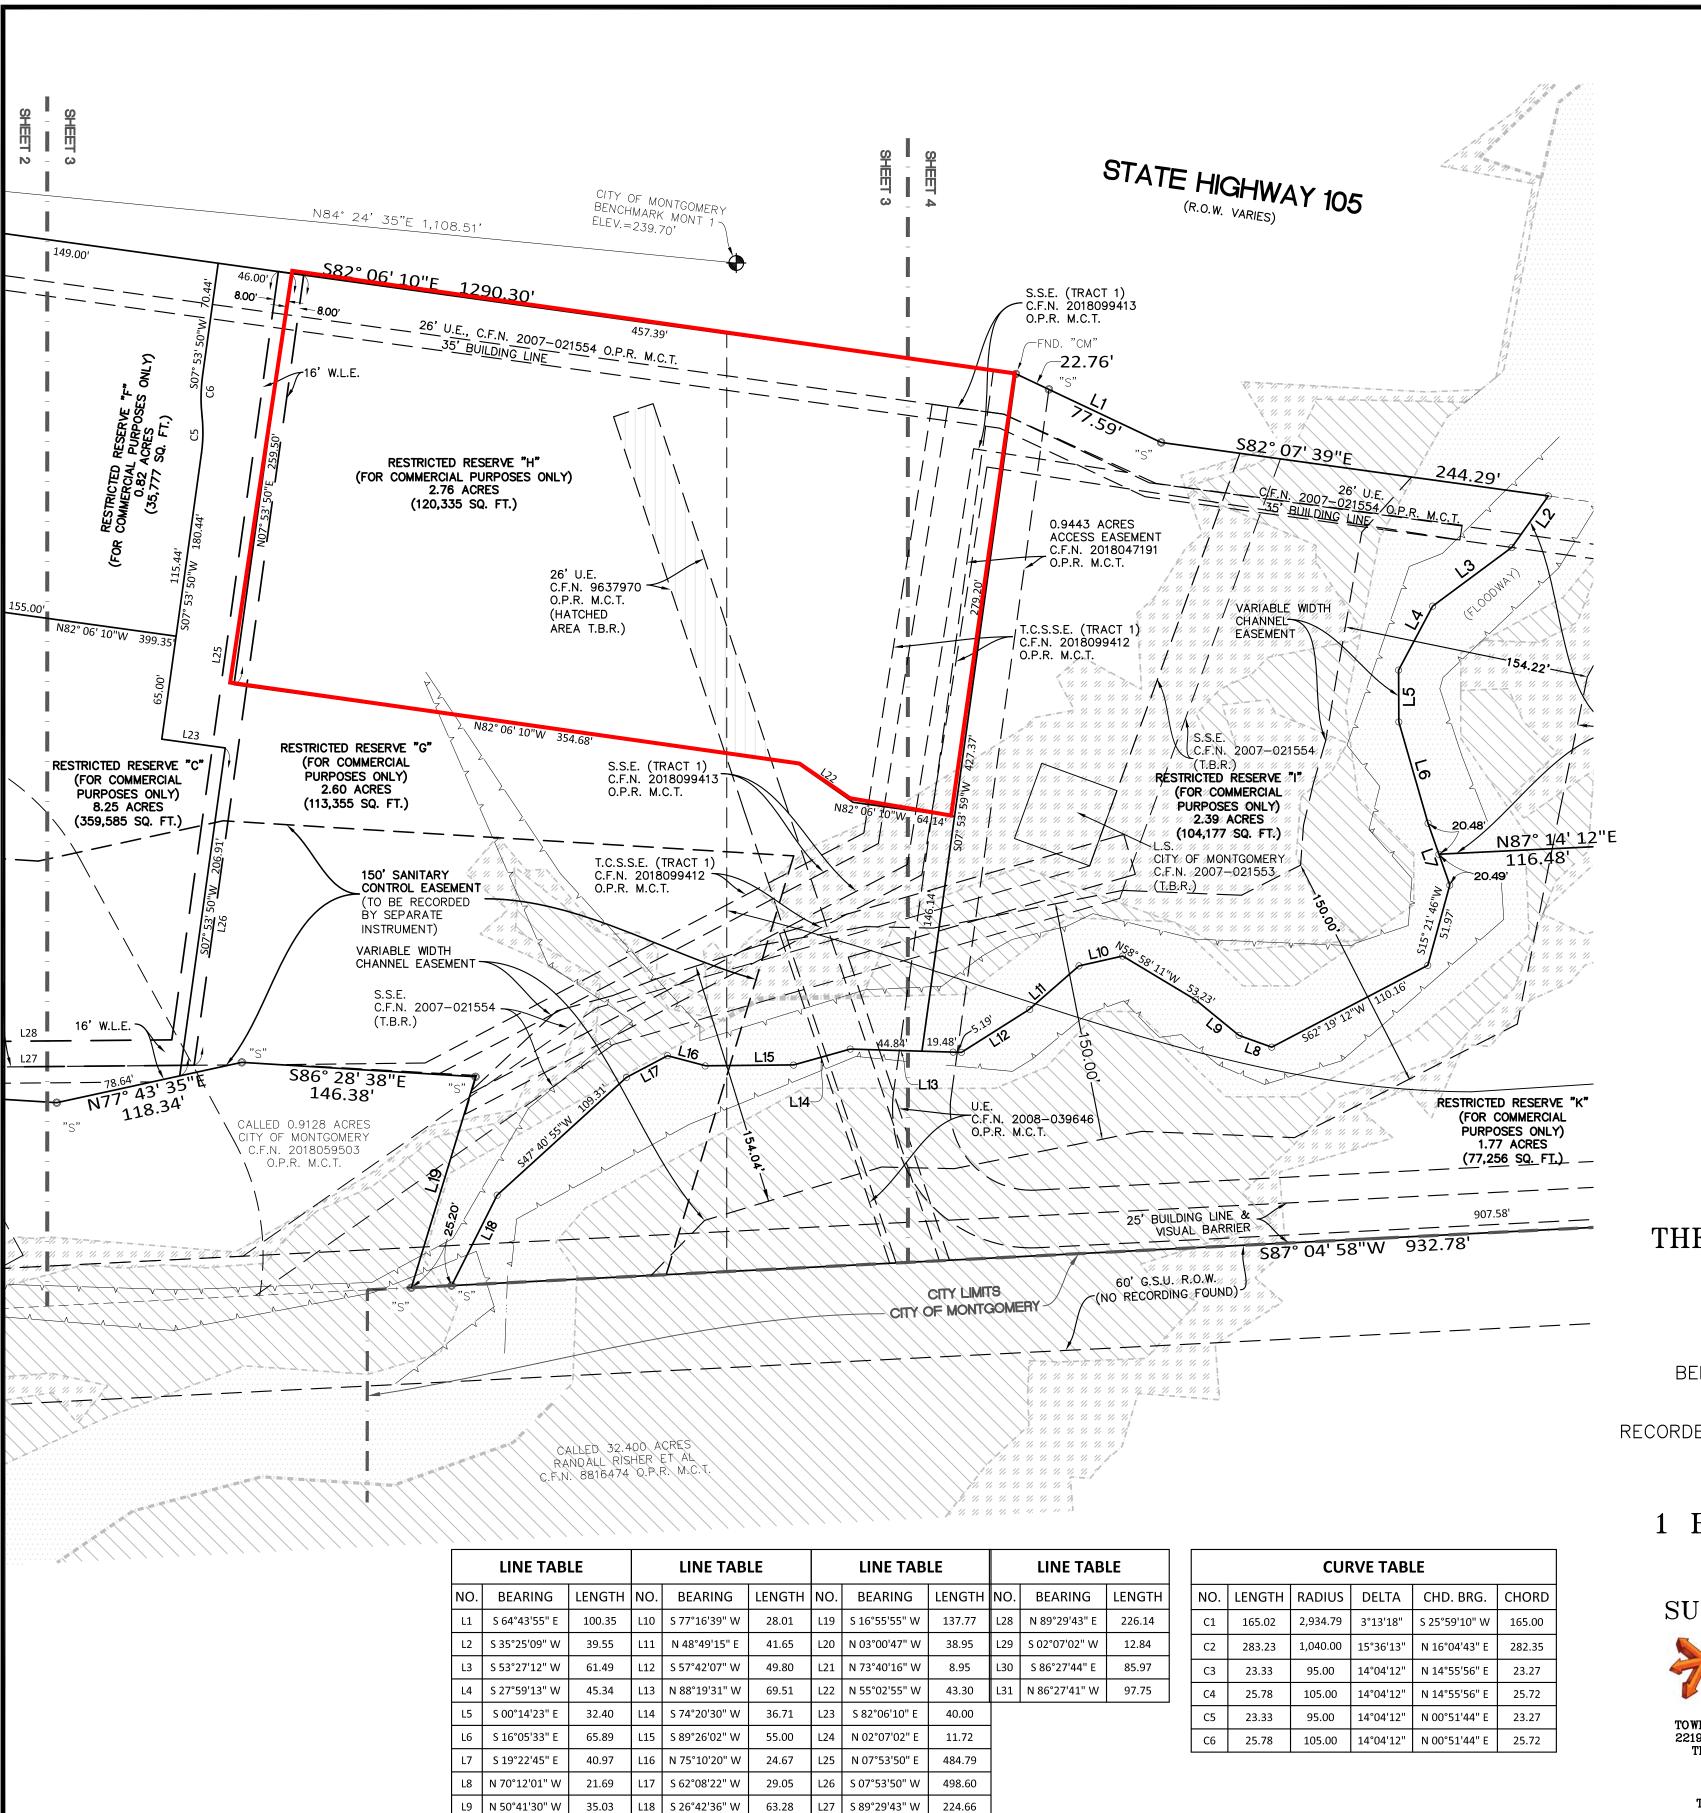

# **CONSIDERATION AND POSSIBLE ACTION:**

- 9. Consideration and possible action on Department Reports.
  - A. Administrator's Report
  - B. Public Works Report
  - C. Police Department Report
  - D. Court Department Report
  - E. Utility/Development Report
  - F. Water Report
  - G. Engineer's Report
  - H. Financial Report
- 10. Consideration and possible action regarding 1062 Clepper Street, Montgomery, as submitted by Larry Jacobs.
- 11. Consideration and possible action regarding the Replat for The Shoppes at Montgomery, Section 2.
- 12. Consideration and possible action regarding an Encroachment and Maintenance Agreement with First Hartford Realty Corporation for a private storm sewer in a public sanitary sewer easement.
- 13. Consideration and possible action regarding an Encroachment and Maintenance Agreement for Monument Signage by and between the City of Montgomery and CBH Properties Montgomery, LLC (Christian Brothers Automotive) for a monument sign within a public utility easement.