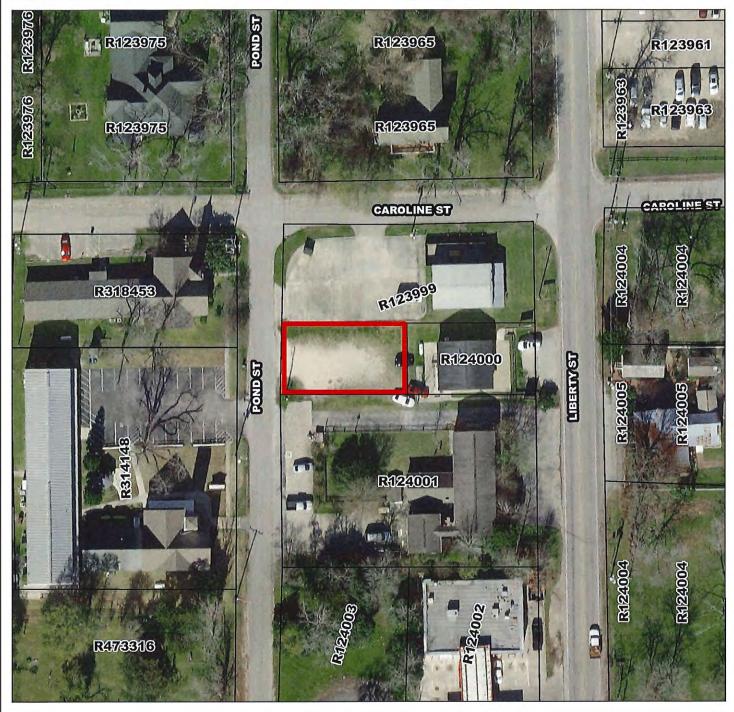

## Subject

Application by H-Wines to be located at 14343 Liberty Street, Montgomery for an On-Premise Winery Permit as submitted by Domaine des Hospitalieres LLC.

# City of Montgomery Alcohol Beverage License Application

City of Montgomery, Texas P.O. Box 708 Montgomery, Texas 77356 936-597-3288

www.montgomerytexas.gov

|                                                       | APPLICATION FOR THE SALE OF ALCOHOLIC BEVERAGE LICENSE  Date Received by the City: 9/1/19                                                                                                                                                                                                                                                                                                                                                                                                                                                                                                                                                                                                                                                                                                                                                                                                                                                                                                                                                                                                                                                                                                                                                                                                                                                                                                                                                                                                                                                                                                                                                                                                                                                                                                                                                                                                                                                                                                                                                                                                                                     |
|-------------------------------------------------------|-------------------------------------------------------------------------------------------------------------------------------------------------------------------------------------------------------------------------------------------------------------------------------------------------------------------------------------------------------------------------------------------------------------------------------------------------------------------------------------------------------------------------------------------------------------------------------------------------------------------------------------------------------------------------------------------------------------------------------------------------------------------------------------------------------------------------------------------------------------------------------------------------------------------------------------------------------------------------------------------------------------------------------------------------------------------------------------------------------------------------------------------------------------------------------------------------------------------------------------------------------------------------------------------------------------------------------------------------------------------------------------------------------------------------------------------------------------------------------------------------------------------------------------------------------------------------------------------------------------------------------------------------------------------------------------------------------------------------------------------------------------------------------------------------------------------------------------------------------------------------------------------------------------------------------------------------------------------------------------------------------------------------------------------------------------------------------------------------------------------------------|
| 1.                                                    | Type of Alcoholic Beverage License: (attach completed TABC Application Form)                                                                                                                                                                                                                                                                                                                                                                                                                                                                                                                                                                                                                                                                                                                                                                                                                                                                                                                                                                                                                                                                                                                                                                                                                                                                                                                                                                                                                                                                                                                                                                                                                                                                                                                                                                                                                                                                                                                                                                                                                                                  |
|                                                       | (1) Category A – Off Premises Consumption Sale of All Alcoholic Beverages – Package Store                                                                                                                                                                                                                                                                                                                                                                                                                                                                                                                                                                                                                                                                                                                                                                                                                                                                                                                                                                                                                                                                                                                                                                                                                                                                                                                                                                                                                                                                                                                                                                                                                                                                                                                                                                                                                                                                                                                                                                                                                                     |
|                                                       | (2) Category B – Off Premises Consumption Sale of Wine, Beer or Ale.                                                                                                                                                                                                                                                                                                                                                                                                                                                                                                                                                                                                                                                                                                                                                                                                                                                                                                                                                                                                                                                                                                                                                                                                                                                                                                                                                                                                                                                                                                                                                                                                                                                                                                                                                                                                                                                                                                                                                                                                                                                          |
|                                                       | (3) Category C - Off Premises Consumption Sale of Beer.                                                                                                                                                                                                                                                                                                                                                                                                                                                                                                                                                                                                                                                                                                                                                                                                                                                                                                                                                                                                                                                                                                                                                                                                                                                                                                                                                                                                                                                                                                                                                                                                                                                                                                                                                                                                                                                                                                                                                                                                                                                                       |
|                                                       | <ul> <li>(4) Category D – On Premises Consumption Sale of Beer, Wine and Mixed beverages – Restaurant or Café, where the sale of beer, wine and mixed beverage on the premises would be incidental to the restaurant or category.</li> <li>(5) Category E – On Premises Consumption Sale of Beer, Wine and Mixed beverages – Tavern, Lounge, or Batthe Sale of Beer, Wine and Mixed beverages for On-Premises Consumption being the principal business lim.</li> <li>(6) Category F – Warehouse storage of Beer, Wine or Liquor for Distributors – No sale of Beer for on or Off-</li> </ul>                                                                                                                                                                                                                                                                                                                                                                                                                                                                                                                                                                                                                                                                                                                                                                                                                                                                                                                                                                                                                                                                                                                                                                                                                                                                                                                                                                                                                                                                                                                                  |
|                                                       | Premises Consumption permitted on the Premises.                                                                                                                                                                                                                                                                                                                                                                                                                                                                                                                                                                                                                                                                                                                                                                                                                                                                                                                                                                                                                                                                                                                                                                                                                                                                                                                                                                                                                                                                                                                                                                                                                                                                                                                                                                                                                                                                                                                                                                                                                                                                               |
| 2.                                                    | Legal Description of the property for which License is sought. (Either by Lot and Block number or by a Metes and Bounds Description: MONTGOMBEY TOWNSIGHT 02 TR 28 AREA B 40 × 78                                                                                                                                                                                                                                                                                                                                                                                                                                                                                                                                                                                                                                                                                                                                                                                                                                                                                                                                                                                                                                                                                                                                                                                                                                                                                                                                                                                                                                                                                                                                                                                                                                                                                                                                                                                                                                                                                                                                             |
| 3.                                                    | Exact Nature of the Business to be operated. (Must be fully described in cover letter on company letterhead).                                                                                                                                                                                                                                                                                                                                                                                                                                                                                                                                                                                                                                                                                                                                                                                                                                                                                                                                                                                                                                                                                                                                                                                                                                                                                                                                                                                                                                                                                                                                                                                                                                                                                                                                                                                                                                                                                                                                                                                                                 |
|                                                       |                                                                                                                                                                                                                                                                                                                                                                                                                                                                                                                                                                                                                                                                                                                                                                                                                                                                                                                                                                                                                                                                                                                                                                                                                                                                                                                                                                                                                                                                                                                                                                                                                                                                                                                                                                                                                                                                                                                                                                                                                                                                                                                               |
| 4.                                                    | DOMAINE DES HOSPITALIERES/H-WINES/WINERY Attach a Plat of the property to the Application showing the improvements, parking areas, location of signage and othe structures on the property and within three hundred (300) feet to scale.                                                                                                                                                                                                                                                                                                                                                                                                                                                                                                                                                                                                                                                                                                                                                                                                                                                                                                                                                                                                                                                                                                                                                                                                                                                                                                                                                                                                                                                                                                                                                                                                                                                                                                                                                                                                                                                                                      |
| <ol> <li>4.</li> <li>5.</li> </ol>                    | Attach a Plat of the property to the Application showing the improvements, parking areas, location of signage and other                                                                                                                                                                                                                                                                                                                                                                                                                                                                                                                                                                                                                                                                                                                                                                                                                                                                                                                                                                                                                                                                                                                                                                                                                                                                                                                                                                                                                                                                                                                                                                                                                                                                                                                                                                                                                                                                                                                                                                                                       |
|                                                       | Attach a Plat of the property to the Application showing the improvements, parking areas, location of signage and othe structures on the property and within three hundred (300) feet to scale.  Description of signs and the hours they will be operated to be attached as a separate document.                                                                                                                                                                                                                                                                                                                                                                                                                                                                                                                                                                                                                                                                                                                                                                                                                                                                                                                                                                                                                                                                                                                                                                                                                                                                                                                                                                                                                                                                                                                                                                                                                                                                                                                                                                                                                              |
| 5.                                                    | Attach a Plat of the property to the Application showing the improvements, parking areas, location of signage and other structures on the property and within three hundred (300) feet to scale.  Description of signs and the hours they will be operated to be attached as a separate document.  Attach floor plan of the building in which the business is to be conducted (showing fixtures, furniture, restrooms, kitche and other equipment).  Attach a verified statement stating that the building is not within three hundred (300) feet of a church, school or hospital.                                                                                                                                                                                                                                                                                                                                                                                                                                                                                                                                                                                                                                                                                                                                                                                                                                                                                                                                                                                                                                                                                                                                                                                                                                                                                                                                                                                                                                                                                                                                            |
| 5.<br>6.                                              | Attach a Plat of the property to the Application showing the improvements, parking areas, location of signage and other structures on the property and within three hundred (300) feet to scale.  Description of signs and the hours they will be operated to be attached as a separate document.  Attach floor plan of the building in which the business is to be conducted (showing fixtures, furniture, restrooms, kitche and other equipment).  Attach a verified statement stating that the building is not within three hundred (300) feet of a church, school or hospita and that the building is in compliance with the requirements of this chapter for separate and adequate toilet facilities for men and women if used for on-premises consumption of beer, liquor or wine. This can be included in cover letter.  Business Owner: Show here the Application of the separate and adequate to the facilities for men and women if used for on-premises consumption of beer, liquor or wine. This can be included in cover letter.                                                                                                                                                                                                                                                                                                                                                                                                                                                                                                                                                                                                                                                                                                                                                                                                                                                                                                                                                                                                                                                                                 |
| <ul><li>5.</li><li>6.</li><li>7.</li></ul>            | Attach a Plat of the property to the Application showing the improvements, parking areas, location of signage and other structures on the property and within three hundred (300) feet to scale.  Description of signs and the hours they will be operated to be attached as a separate document.  Attach floor plan of the building in which the business is to be conducted (showing fixtures, furniture, restrooms, kitche and other equipment).  Attach a verified statement stating that the building is not within three hundred (300) feet of a church, school or hospita and that the building is in compliance with the requirements of this chapter for separate and adequate toilet facilities for men and women if used for on-premises consumption of beer, liquor or wine. This can be included in cover letter.                                                                                                                                                                                                                                                                                                                                                                                                                                                                                                                                                                                                                                                                                                                                                                                                                                                                                                                                                                                                                                                                                                                                                                                                                                                                                                |
| <ul><li>5.</li><li>6.</li><li>7.</li><li>8.</li></ul> | Attach a Plat of the property to the Application showing the improvements, parking areas, location of signage and other structures on the property and within three hundred (300) feet to scale.  Description of signs and the hours they will be operated to be attached as a separate document.  Attach floor plan of the building in which the business is to be conducted (showing fixtures, furniture, restrooms, kitche and other equipment).  Attach a verified statement stating that the building is not within three hundred (300) feet of a church, school or hospita and that the building is in compliance with the requirements of this chapter for separate and adequate toilet facilities for men and women if used for on-premises consumption of beer, liquor or wine. This can be included in cover letter.  Business Owner: State HAR / Philippe / FRRAD / Phone: RSZ State |
| <ul><li>5.</li><li>6.</li><li>7.</li><li>8.</li></ul> | Attach a Plat of the property to the Application showing the improvements, parking areas, location of signage and other structures on the property and within three hundred (300) feet to scale.  Description of signs and the hours they will be operated to be attached as a separate document.  Attach floor plan of the building in which the business is to be conducted (showing fixtures, furniture, restrooms, kitche and other equipment).  Attach a verified statement stating that the building is not within three hundred (300) feet of a church, school or hospita and that the building is in compliance with the requirements of this chapter for separate and adequate toilet facilities for men and women if used for on-premises consumption of beer, liquor or wine. This can be included in cover letter.  Business Owner: State HAD / PHILIPE (EDDAN) Phone: 837 844 93 3 997 2 32 Home Address: 9673 9677 2 32 Home Address: 9673 9677 2 32 Home Address: 9673 9677 2 32 32 Home Address: 9673 9677 2 32 32 9677 2 32 32 Home Address: 9673 9677 2 32 32 9677 2 32 32 9677 2 32 32 9677 2 32 32 9677 2 32 32 9677 2 32 32 9677 2 32 32 9677 2 32 32 9677 2 32 32 9677 2 32 32 9677 2 32 32 9677 2 32 32 9677 2 32 32 9677 2 32 32 9677 2 32 32 9677 2 32 32 9677 2 32 32 9677 2 32 32 9677 2 32 32 9677 2 32 32 9677 2 32 32 9677 2 32 32 9677 2 32 32 9677 2 32 32 9677 2 32 32 9677 2 32 32 9677 2 32 32 9677 2 32 32 9677 2 32 32 9677 2 32 32 9677 2 32 32 9677 2 32 32 9677 2 32 32 9677 2 32 32 9677 2 32 32 9677 2 32 32 9677 2 32 32 9677 2 32 32 9677 2 32 32 9677 2 32 32 9677 2 32 32 9677 2 32 32 9677 2 32 32 9677 2 32 32 9677 2 32 32 9677 2 32 32 9677 2 32 32 9677 2 32 32 9677 2 32 32 9677 2 32 32 9677 2 32 32 9677 2 32 32 9677 2 32 32 9677 2 32 32 9677 2 32 32 9677 2 32 32 9677 2 32 32 9677 2 32 32 9677 2 32 32 9677 2 32 32 9677 2 32 32 9677 2 32 32 9677 2 32 32 9677 2 32 32 9677 2 32 32 9677 2 32 32 9677 2 32 32 9677 2 32 32 9677 2 32 32 9677 2 32 32 9677 2 32 32 9677 2 32 32 9677 2 32 32 9677 2 32 32 9677 2 32 32 9677 2 32 32 9677 2 32 32 9677 2 32 32 9677 |
| <ul><li>5.</li><li>6.</li><li>7.</li><li>8.</li></ul> | Attach a Plat of the property to the Application showing the improvements, parking areas, location of signage and other structures on the property and within three hundred (300) feet to scale.  Description of signs and the hours they will be operated to be attached as a separate document.  Attach floor plan of the building in which the business is to be conducted (showing fixtures, furniture, restrooms, kitche and other equipment).  Attach a verified statement stating that the building is not within three hundred (300) feet of a church, school or hospita and that the building is in compliance with the requirements of this chapter for separate and adequate toilet facilities for men and women if used for on-premises consumption of beer, liquor or wine. This can be included in cover letter.  Business Owner: The HARL PHOLE HERRALD Phone:  Address: Soft Should the Research Phone:  Check if you are leasing property: M  Land Owner:  Phone:                                                                                                                                                                                                                                                                                                                                                                                                                                                                                                                                                                                                                                                                                                                                                                                                                                                                                                                                                                                                                                                                                                                                            |