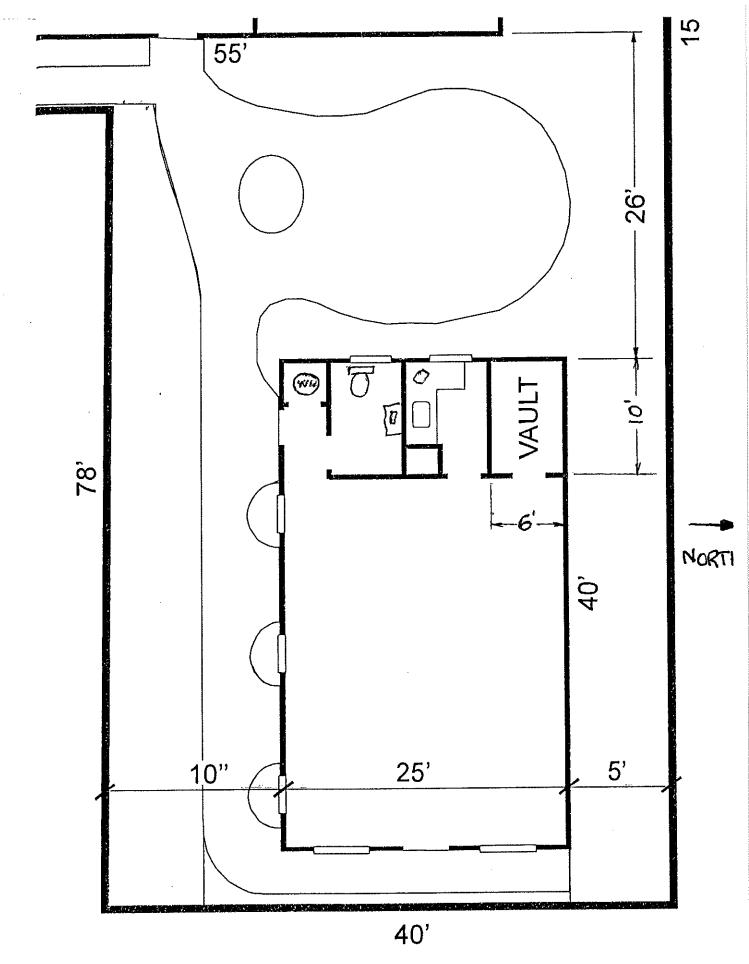

# City of Montgomery Alcohol Beverage License Application

City of Montgomery, Texas P.O. Box 708 Montgomery, Texas 77356 936-597-3288

www.montgomerytexas.gov

|                                                       | APPLICATION FOR THE SALE OF ALCOHOLIC BEVERAGE LICENSE  Date Received by the City: 9/1/19                                                                                                                                                                                                                                                                                                                                                                                                                                                                                                                                                                                                                                                                                                                                                                                                                                                                                                                                                                                                                                                                                                                                                                                                                                                                                                                                                                                                                                                                                                                                                                                                                                                                                                                                                                                                                                                                                                                                                                                                                                     |
|-------------------------------------------------------|-------------------------------------------------------------------------------------------------------------------------------------------------------------------------------------------------------------------------------------------------------------------------------------------------------------------------------------------------------------------------------------------------------------------------------------------------------------------------------------------------------------------------------------------------------------------------------------------------------------------------------------------------------------------------------------------------------------------------------------------------------------------------------------------------------------------------------------------------------------------------------------------------------------------------------------------------------------------------------------------------------------------------------------------------------------------------------------------------------------------------------------------------------------------------------------------------------------------------------------------------------------------------------------------------------------------------------------------------------------------------------------------------------------------------------------------------------------------------------------------------------------------------------------------------------------------------------------------------------------------------------------------------------------------------------------------------------------------------------------------------------------------------------------------------------------------------------------------------------------------------------------------------------------------------------------------------------------------------------------------------------------------------------------------------------------------------------------------------------------------------------|
| 1.                                                    | Type of Alcoholic Beverage License: (attach completed TABC Application Form)                                                                                                                                                                                                                                                                                                                                                                                                                                                                                                                                                                                                                                                                                                                                                                                                                                                                                                                                                                                                                                                                                                                                                                                                                                                                                                                                                                                                                                                                                                                                                                                                                                                                                                                                                                                                                                                                                                                                                                                                                                                  |
|                                                       | (1) Category A – Off Premises Consumption Sale of All Alcoholic Beverages – Package Store                                                                                                                                                                                                                                                                                                                                                                                                                                                                                                                                                                                                                                                                                                                                                                                                                                                                                                                                                                                                                                                                                                                                                                                                                                                                                                                                                                                                                                                                                                                                                                                                                                                                                                                                                                                                                                                                                                                                                                                                                                     |
|                                                       | (2) Category B – Off Premises Consumption Sale of Wine, Beer or Ale.                                                                                                                                                                                                                                                                                                                                                                                                                                                                                                                                                                                                                                                                                                                                                                                                                                                                                                                                                                                                                                                                                                                                                                                                                                                                                                                                                                                                                                                                                                                                                                                                                                                                                                                                                                                                                                                                                                                                                                                                                                                          |
|                                                       | (3) Category C - Off Premises Consumption Sale of Beer.                                                                                                                                                                                                                                                                                                                                                                                                                                                                                                                                                                                                                                                                                                                                                                                                                                                                                                                                                                                                                                                                                                                                                                                                                                                                                                                                                                                                                                                                                                                                                                                                                                                                                                                                                                                                                                                                                                                                                                                                                                                                       |
|                                                       | <ul> <li>(4) Category D – On Premises Consumption Sale of Beer, Wine and Mixed beverages – Restaurant or Café, where the sale of beer, wine and mixed beverage on the premises would be incidental to the restaurant or category.</li> <li>(5) Category E – On Premises Consumption Sale of Beer, Wine and Mixed beverages – Tavern, Lounge, or Batthe Sale of Beer, Wine and Mixed beverages for On-Premises Consumption being the principal business lim.</li> <li>(6) Category F – Warehouse storage of Beer, Wine or Liquor for Distributors – No sale of Beer for on or Off-</li> </ul>                                                                                                                                                                                                                                                                                                                                                                                                                                                                                                                                                                                                                                                                                                                                                                                                                                                                                                                                                                                                                                                                                                                                                                                                                                                                                                                                                                                                                                                                                                                                  |
|                                                       | Premises Consumption permitted on the Premises.                                                                                                                                                                                                                                                                                                                                                                                                                                                                                                                                                                                                                                                                                                                                                                                                                                                                                                                                                                                                                                                                                                                                                                                                                                                                                                                                                                                                                                                                                                                                                                                                                                                                                                                                                                                                                                                                                                                                                                                                                                                                               |
| 2.                                                    | Legal Description of the property for which License is sought. (Either by Lot and Block number or by a Metes and Bounds Description: MONTGOMBEY TOWNSIGHT 02 TR 28 AREA B 40 × 78                                                                                                                                                                                                                                                                                                                                                                                                                                                                                                                                                                                                                                                                                                                                                                                                                                                                                                                                                                                                                                                                                                                                                                                                                                                                                                                                                                                                                                                                                                                                                                                                                                                                                                                                                                                                                                                                                                                                             |
| 3.                                                    | Exact Nature of the Business to be operated. (Must be fully described in cover letter on company letterhead).                                                                                                                                                                                                                                                                                                                                                                                                                                                                                                                                                                                                                                                                                                                                                                                                                                                                                                                                                                                                                                                                                                                                                                                                                                                                                                                                                                                                                                                                                                                                                                                                                                                                                                                                                                                                                                                                                                                                                                                                                 |
|                                                       |                                                                                                                                                                                                                                                                                                                                                                                                                                                                                                                                                                                                                                                                                                                                                                                                                                                                                                                                                                                                                                                                                                                                                                                                                                                                                                                                                                                                                                                                                                                                                                                                                                                                                                                                                                                                                                                                                                                                                                                                                                                                                                                               |
| 4.                                                    | DOMAINE DES HOSPITALIERES/H-WINES/WINERY Attach a Plat of the property to the Application showing the improvements, parking areas, location of signage and othe structures on the property and within three hundred (300) feet to scale.                                                                                                                                                                                                                                                                                                                                                                                                                                                                                                                                                                                                                                                                                                                                                                                                                                                                                                                                                                                                                                                                                                                                                                                                                                                                                                                                                                                                                                                                                                                                                                                                                                                                                                                                                                                                                                                                                      |
| <ol> <li>4.</li> <li>5.</li> </ol>                    | Attach a Plat of the property to the Application showing the improvements, parking areas, location of signage and other                                                                                                                                                                                                                                                                                                                                                                                                                                                                                                                                                                                                                                                                                                                                                                                                                                                                                                                                                                                                                                                                                                                                                                                                                                                                                                                                                                                                                                                                                                                                                                                                                                                                                                                                                                                                                                                                                                                                                                                                       |
|                                                       | Attach a Plat of the property to the Application showing the improvements, parking areas, location of signage and othe structures on the property and within three hundred (300) feet to scale.  Description of signs and the hours they will be operated to be attached as a separate document.                                                                                                                                                                                                                                                                                                                                                                                                                                                                                                                                                                                                                                                                                                                                                                                                                                                                                                                                                                                                                                                                                                                                                                                                                                                                                                                                                                                                                                                                                                                                                                                                                                                                                                                                                                                                                              |
| 5.                                                    | Attach a Plat of the property to the Application showing the improvements, parking areas, location of signage and other structures on the property and within three hundred (300) feet to scale.  Description of signs and the hours they will be operated to be attached as a separate document.  Attach floor plan of the building in which the business is to be conducted (showing fixtures, furniture, restrooms, kitche and other equipment).  Attach a verified statement stating that the building is not within three hundred (300) feet of a church, school or hospital.                                                                                                                                                                                                                                                                                                                                                                                                                                                                                                                                                                                                                                                                                                                                                                                                                                                                                                                                                                                                                                                                                                                                                                                                                                                                                                                                                                                                                                                                                                                                            |
| 5.<br>6.                                              | Attach a Plat of the property to the Application showing the improvements, parking areas, location of signage and other structures on the property and within three hundred (300) feet to scale.  Description of signs and the hours they will be operated to be attached as a separate document.  Attach floor plan of the building in which the business is to be conducted (showing fixtures, furniture, restrooms, kitche and other equipment).  Attach a verified statement stating that the building is not within three hundred (300) feet of a church, school or hospita and that the building is in compliance with the requirements of this chapter for separate and adequate toilet facilities for men and women if used for on-premises consumption of beer, liquor or wine. This can be included in cover letter.  Business Owner: Show here the Application of the separate and adequate to the facilities for men and women if used for on-premises consumption of beer, liquor or wine. This can be included in cover letter.                                                                                                                                                                                                                                                                                                                                                                                                                                                                                                                                                                                                                                                                                                                                                                                                                                                                                                                                                                                                                                                                                 |
| <ul><li>5.</li><li>6.</li><li>7.</li></ul>            | Attach a Plat of the property to the Application showing the improvements, parking areas, location of signage and other structures on the property and within three hundred (300) feet to scale.  Description of signs and the hours they will be operated to be attached as a separate document.  Attach floor plan of the building in which the business is to be conducted (showing fixtures, furniture, restrooms, kitche and other equipment).  Attach a verified statement stating that the building is not within three hundred (300) feet of a church, school or hospita and that the building is in compliance with the requirements of this chapter for separate and adequate toilet facilities for men and women if used for on-premises consumption of beer, liquor or wine. This can be included in cover letter.                                                                                                                                                                                                                                                                                                                                                                                                                                                                                                                                                                                                                                                                                                                                                                                                                                                                                                                                                                                                                                                                                                                                                                                                                                                                                                |
| <ul><li>5.</li><li>6.</li><li>7.</li><li>8.</li></ul> | Attach a Plat of the property to the Application showing the improvements, parking areas, location of signage and other structures on the property and within three hundred (300) feet to scale.  Description of signs and the hours they will be operated to be attached as a separate document.  Attach floor plan of the building in which the business is to be conducted (showing fixtures, furniture, restrooms, kitche and other equipment).  Attach a verified statement stating that the building is not within three hundred (300) feet of a church, school or hospita and that the building is in compliance with the requirements of this chapter for separate and adequate toilet facilities for men and women if used for on-premises consumption of beer, liquor or wine. This can be included in cover letter.  Business Owner: State HAR / Philippe / FRRAD / Phone: RSZ State |
| <ul><li>5.</li><li>6.</li><li>7.</li><li>8.</li></ul> | Attach a Plat of the property to the Application showing the improvements, parking areas, location of signage and other structures on the property and within three hundred (300) feet to scale.  Description of signs and the hours they will be operated to be attached as a separate document.  Attach floor plan of the building in which the business is to be conducted (showing fixtures, furniture, restrooms, kitche and other equipment).  Attach a verified statement stating that the building is not within three hundred (300) feet of a church, school or hospita and that the building is in compliance with the requirements of this chapter for separate and adequate toilet facilities for men and women if used for on-premises consumption of beer, liquor or wine. This can be included in cover letter.  Business Owner: State HAD / PHILIPE (EDDAN) Phone: 837 844 93 3 997 2 32 Home Address: 9673 9677 2 32 Home Address: 9673 9677 2 32 Home Address: 9673 9677 2 32 32 Home Address: 9673 9677 2 32 32 9677 2 32 32 Home Address: 9673 9677 2 32 32 9677 2 32 32 9677 2 32 32 9677 2 32 32 9677 2 32 32 9677 2 32 32 9677 2 32 32 9677 2 32 32 9677 2 32 32 9677 2 32 32 9677 2 32 32 9677 2 32 32 9677 2 32 32 9677 2 32 32 9677 2 32 32 9677 2 32 32 9677 2 32 32 9677 2 32 32 9677 2 32 32 9677 2 32 32 9677 2 32 32 9677 2 32 32 9677 2 32 32 9677 2 32 32 9677 2 32 32 9677 2 32 32 9677 2 32 32 9677 2 32 32 9677 2 32 32 9677 2 32 32 9677 2 32 32 9677 2 32 32 9677 2 32 32 9677 2 32 32 9677 2 32 32 9677 2 32 32 9677 2 32 32 9677 2 32 32 9677 2 32 32 9677 2 32 32 9677 2 32 32 9677 2 32 32 9677 2 32 32 9677 2 32 32 9677 2 32 32 9677 2 32 32 9677 2 32 32 9677 2 32 32 9677 2 32 32 9677 2 32 32 9677 2 32 32 9677 2 32 32 9677 2 32 32 9677 2 32 32 9677 2 32 32 9677 2 32 32 9677 2 32 32 9677 2 32 32 9677 2 32 32 9677 2 32 32 9677 2 32 32 9677 2 32 32 9677 2 32 32 9677 2 32 32 9677 2 32 32 9677 2 32 32 9677 2 32 32 9677 2 32 32 9677 2 32 32 9677 2 32 32 9677 2 32 32 9677 2 32 32 9677 2 32 32 9677 2 32 32 9677 2 32 32 9677 2 32 32 9677 2 32 32 9677 2 32 32 9677 |
| <ul><li>5.</li><li>6.</li><li>7.</li><li>8.</li></ul> | Attach a Plat of the property to the Application showing the improvements, parking areas, location of signage and other structures on the property and within three hundred (300) feet to scale.  Description of signs and the hours they will be operated to be attached as a separate document.  Attach floor plan of the building in which the business is to be conducted (showing fixtures, furniture, restrooms, kitche and other equipment).  Attach a verified statement stating that the building is not within three hundred (300) feet of a church, school or hospita and that the building is in compliance with the requirements of this chapter for separate and adequate toilet facilities for men and women if used for on-premises consumption of beer, liquor or wine. This can be included in cover letter.  Business Owner: The HARL PHOLE HERRALD Phone:  Address: Soft Should the Research Phone:  Check if you are leasing property: M  Land Owner:  Phone:                                                                                                                                                                                                                                                                                                                                                                                                                                                                                                                                                                                                                                                                                                                                                                                                                                                                                                                                                                                                                                                                                                                                            |