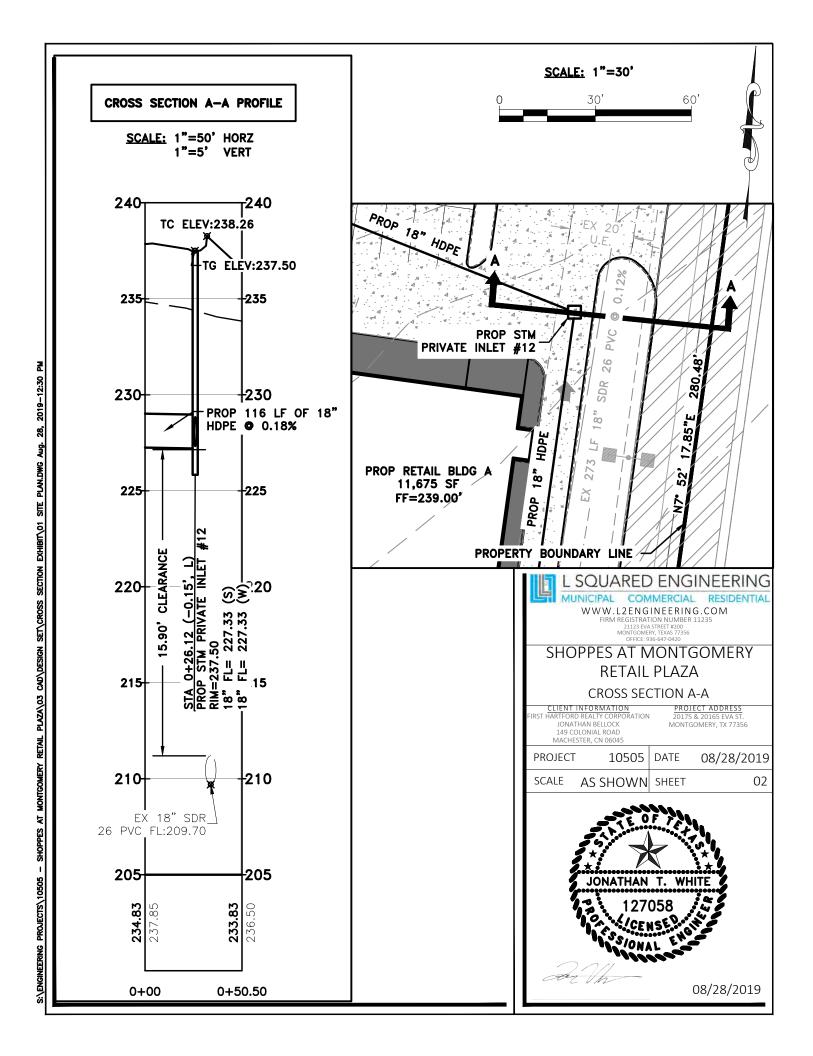

# **CONSIDERATION AND POSSIBLE ACTION:**

- 9. Consideration and possible action on Department Reports.
  - A. Administrator's Report
  - B. Public Works Report
  - C. Police Department Report
  - D. Court Department Report
  - E. Utility/Development Report
  - F. Water Report
  - G. Engineer's Report
  - H. Financial Report
- 10. Consideration and possible action regarding 1062 Clepper Street, Montgomery, as submitted by Larry Jacobs.
- 11. Consideration and possible action regarding the Replat for The Shoppes at Montgomery, Section 2.
- 12. Consideration and possible action regarding an Encroachment and Maintenance Agreement with First Hartford Realty Corporation for a private storm sewer in a public sanitary sewer easement.
- 13. Consideration and possible action regarding an Encroachment and Maintenance Agreement for Monument Signage by and between the City of Montgomery and CBH Properties Montgomery, LLC (Christian Brothers Automotive) for a monument sign within a public utility easement.