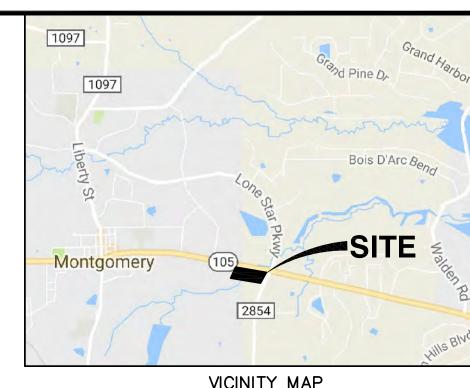

## Subject

Informal Public Hearing to receive input on a proposed project at 1062 Clepper Street as submitted by Larry Jacobs.

## Description

Mr. Jacobs presented this project to Council at the August 27<sup>th</sup> meeting as a general introduction. This informal hearing was requested by Council to provide surrounding property owners the opportunity to learn about the project and provide feedback to Council. Thirteen property owners within 200 feet of the project site were notified:

September 18, 2019

RE: Clepper Street rental cottage project

Dear property owner,

A short-term rental lodging project consisting of 14 cottages on 2.5 acres of land directly east of Jim's Hardware is being proposed by Larry Jacobs. The property will be gated and rental of the units will be managed through a website maintained by the Jacobs family. Access to the property will be from Clepper Street via a driveway and pedestrian gate. The City Council wants to notify nearby residents and adjacent property owners of the proposed project. The City is providing an opportunity at the September 24<sup>th</sup> City Council for residents to learn more about the project and express their comments to City Council in an open forum through an informal public hearing. The meeting details are below: