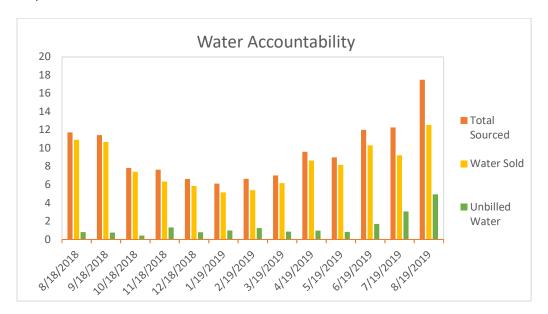

# **CONSIDERATION AND POSSIBLE ACTION:**

- 9. Consideration and possible action on Department Reports.
  - A. Administrator's Report
  - B. Public Works Report
  - C. Police Department Report
  - D. Court Department Report
  - E. Utility/Development Report
  - F. Water Report
  - G. Engineer's Report
  - H. Financial Report
- 10. Consideration and possible action regarding 1062 Clepper Street, Montgomery, as submitted by Larry Jacobs.
- 11. Consideration and possible action regarding the Replat for The Shoppes at Montgomery, Section 2.
- 12. Consideration and possible action regarding an Encroachment and Maintenance Agreement with First Hartford Realty Corporation for a private storm sewer in a public sanitary sewer easement.
- 13. Consideration and possible action regarding an Encroachment and Maintenance Agreement for Monument Signage by and between the City of Montgomery and CBH Properties Montgomery, LLC (Christian Brothers Automotive) for a monument sign within a public utility easement.