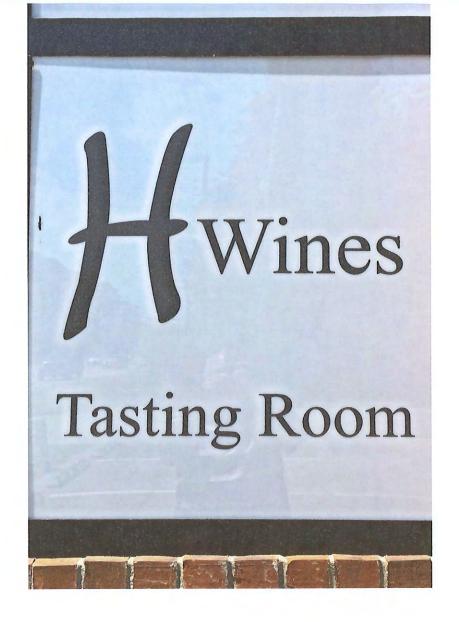

## Subject

Application by H-Wines to be located at 14343 Liberty Street, Montgomery for an On-Premise Winery Permit as submitted by Domaine des Hospitalieres LLC.

Window Dign

LIBERTY STREET (FM149)