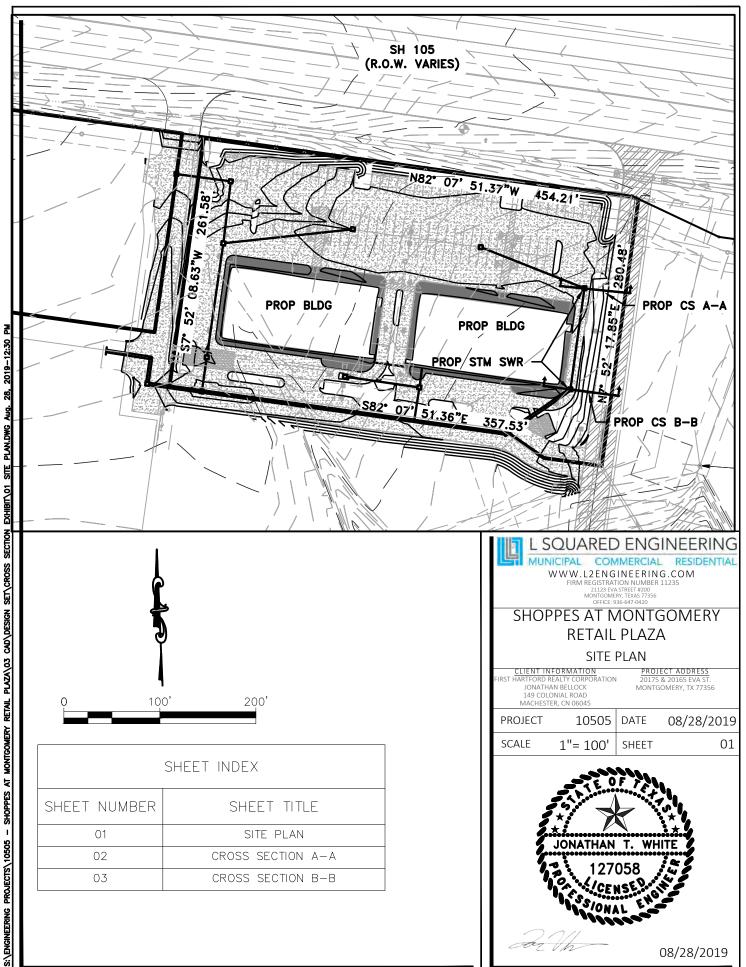

# **CONSIDERATION AND POSSIBLE ACTION:**

- 9. Consideration and possible action on Department Reports.
  - A. Administrator's Report
  - B. Public Works Report
  - C. Police Department Report
  - D. Court Department Report
  - E. Utility/Development Report
  - F. Water Report
  - G. Engineer's Report
  - H. Financial Report
- 10. Consideration and possible action regarding 1062 Clepper Street, Montgomery, as submitted by Larry Jacobs.
- 11. Consideration and possible action regarding the Replat for The Shoppes at Montgomery, Section 2.
- 12. Consideration and possible action regarding an Encroachment and Maintenance Agreement with First Hartford Realty Corporation for a private storm sewer in a public sanitary sewer easement.
- 13. Consideration and possible action regarding an Encroachment and Maintenance Agreement for Monument Signage by and between the City of Montgomery and CBH Properties Montgomery, LLC (Christian Brothers Automotive) for a monument sign within a public utility easement.

When: Tuesday September 24th, 2019 at 6:00 p.m.

Where: City Hall in the City Council Chambers, 101 Old Plantersville Road

Included in this letter are:

- Site Location Map
- Project Description
- Project Site Plan
- Character images illustrating the proposed cottage features and finishes