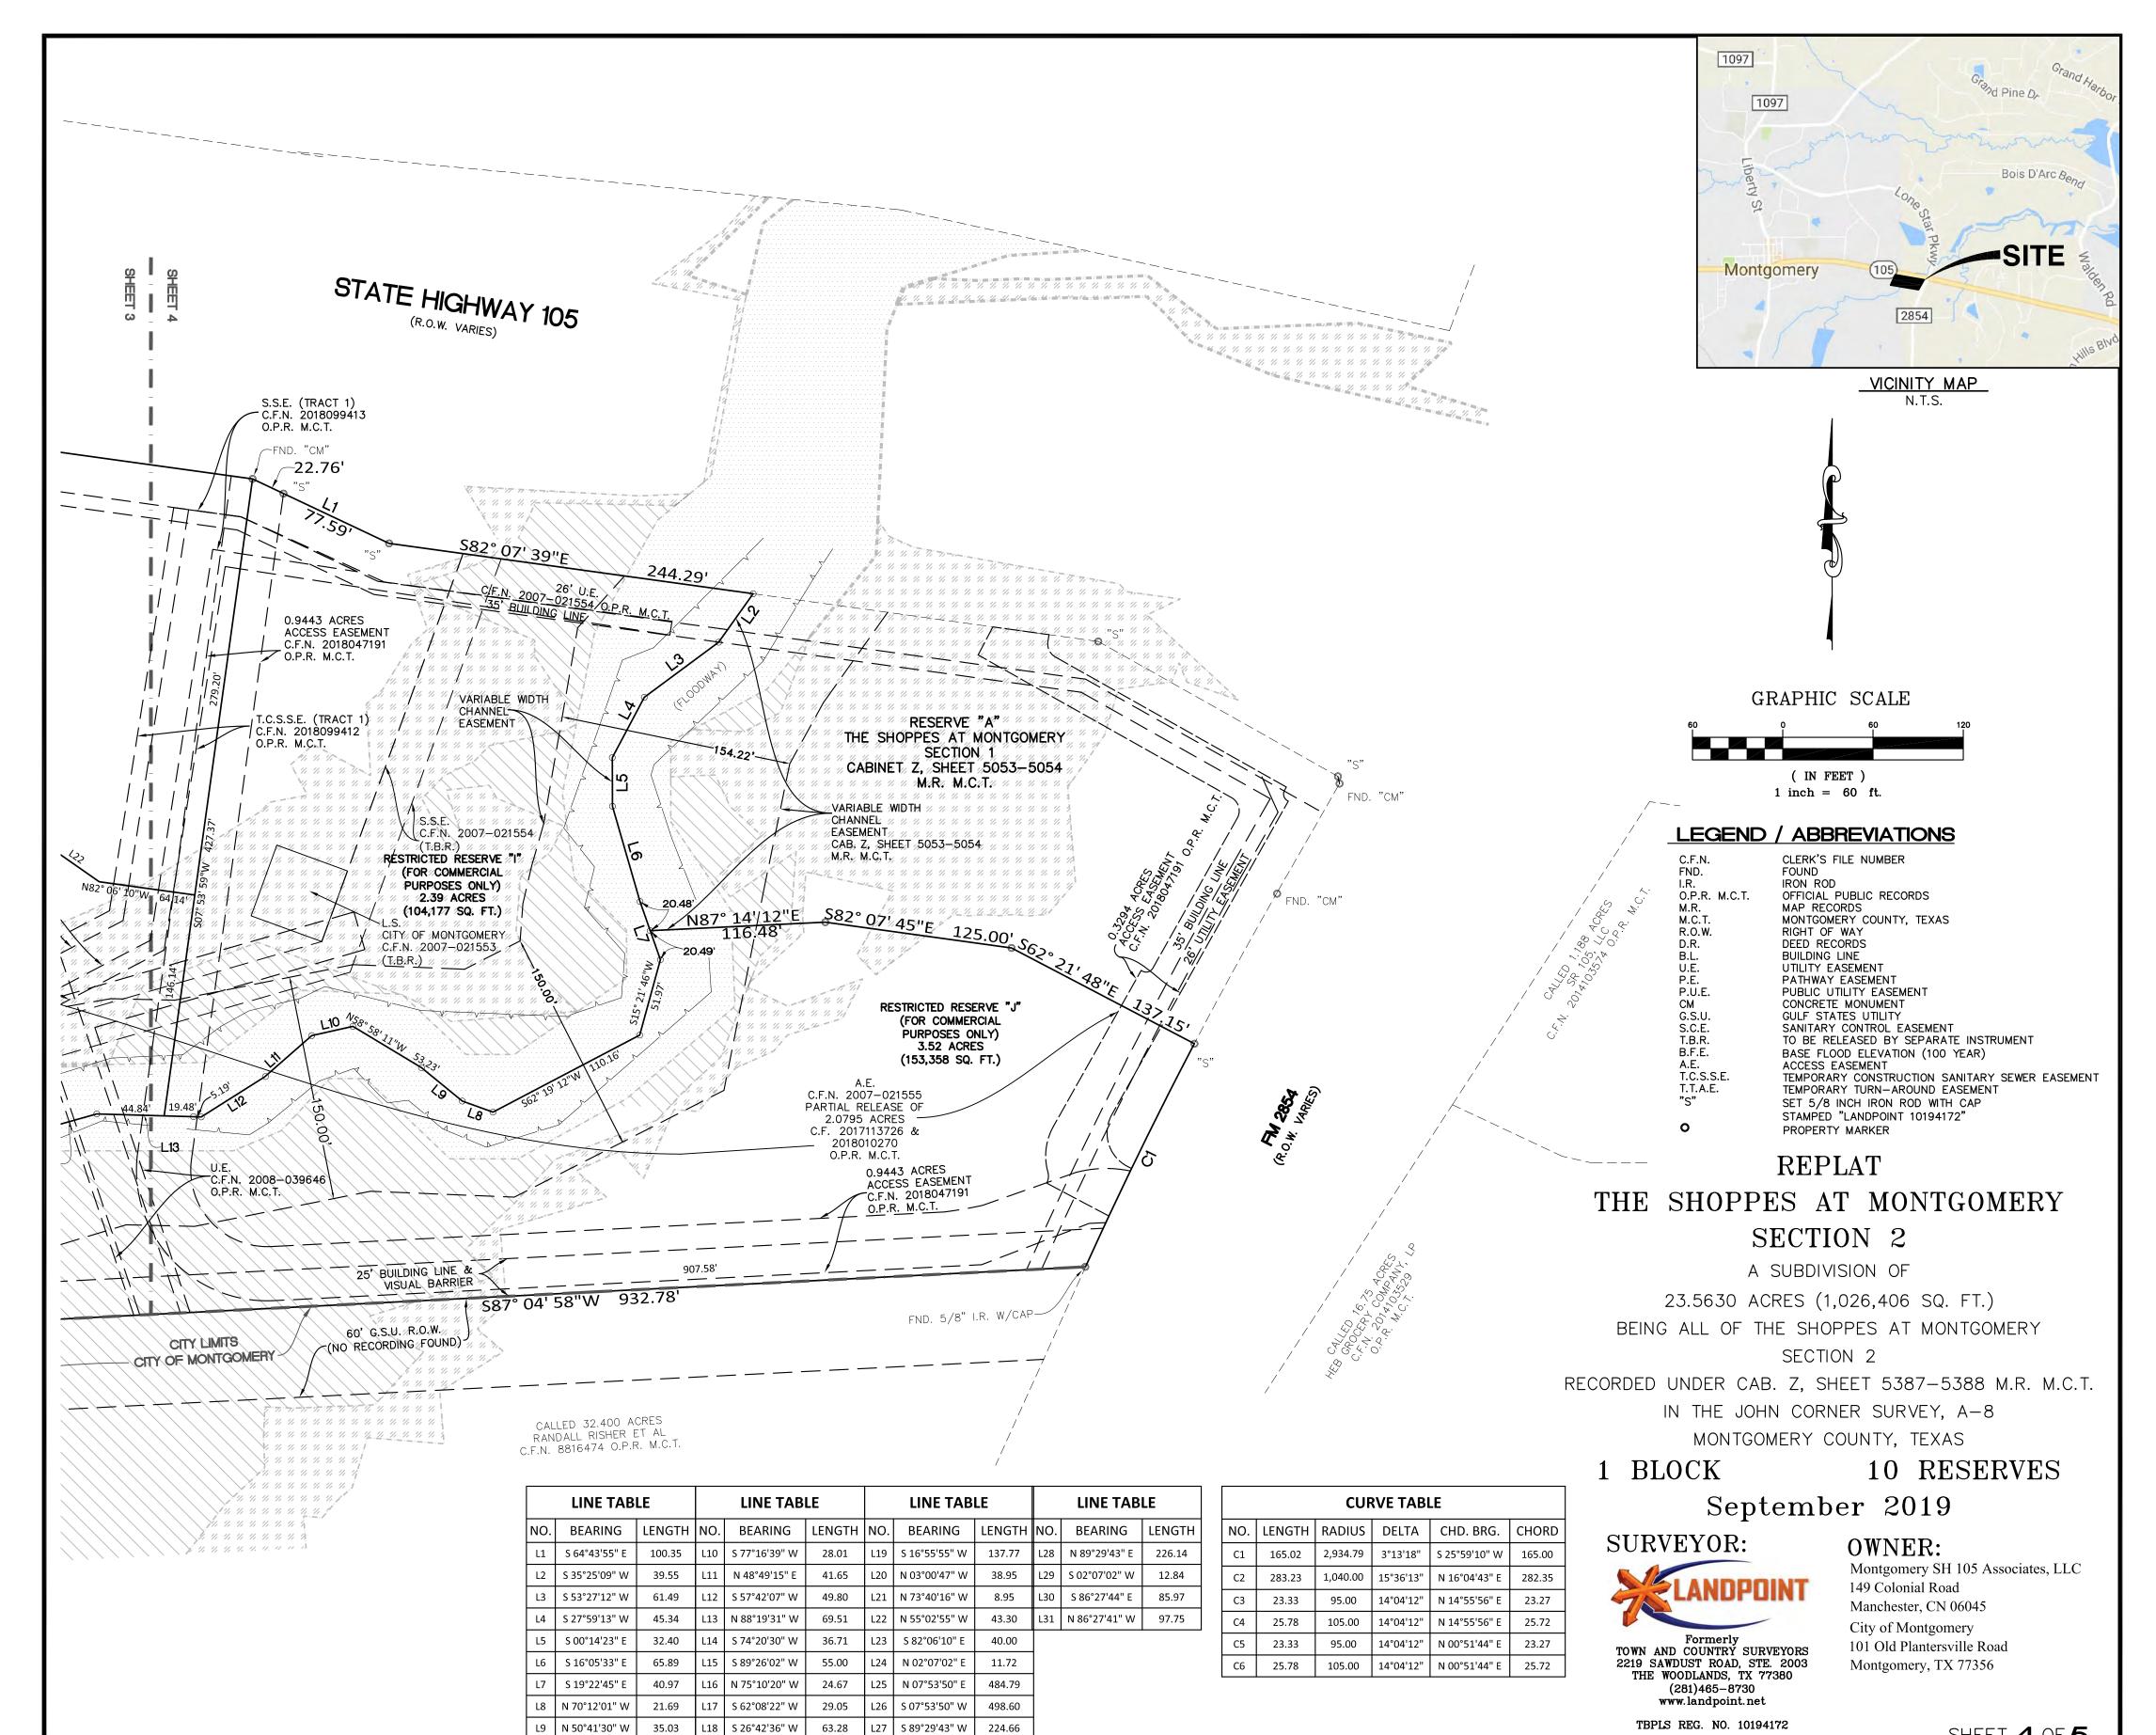

# **CONSIDERATION AND POSSIBLE ACTION:**

- 9. Consideration and possible action on Department Reports.
  - A. Administrator's Report
  - B. Public Works Report
  - C. Police Department Report
  - D. Court Department Report
  - E. Utility/Development Report
  - F. Water Report
  - G. Engineer's Report
  - H. Financial Report
- 10. Consideration and possible action regarding 1062 Clepper Street, Montgomery, as submitted by Larry Jacobs.
- 11. Consideration and possible action regarding the Replat for The Shoppes at Montgomery, Section 2.
- 12. Consideration and possible action regarding an Encroachment and Maintenance Agreement with First Hartford Realty Corporation for a private storm sewer in a public sanitary sewer easement.
- 13. Consideration and possible action regarding an Encroachment and Maintenance Agreement for Monument Signage by and between the City of Montgomery and CBH Properties Montgomery, LLC (Christian Brothers Automotive) for a monument sign within a public utility easement.