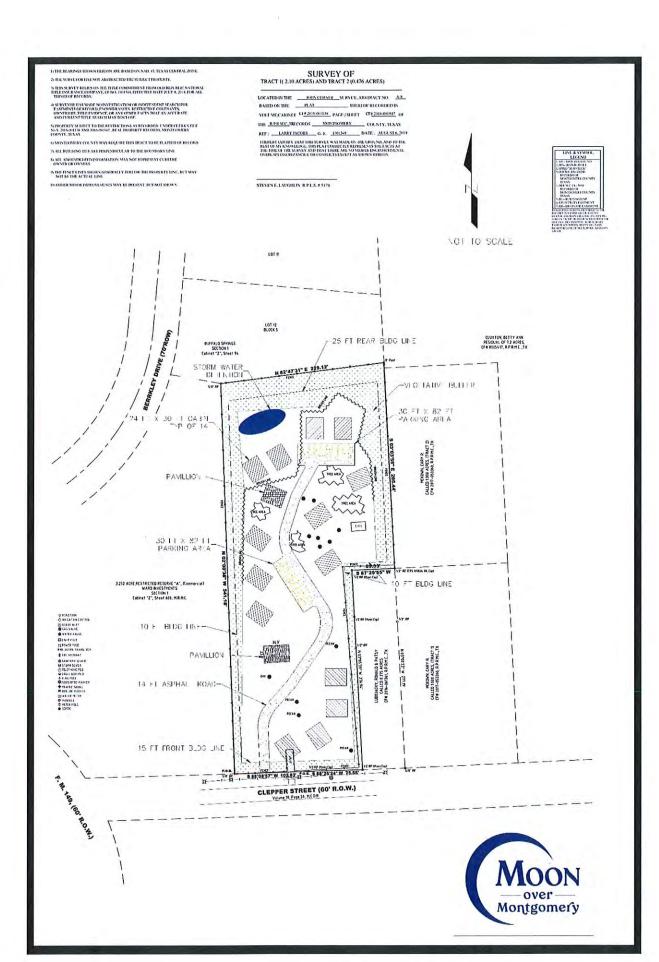

## Subject

Informal Public Hearing to receive input on a proposed project at 1062 Clepper Street as submitted by Larry Jacobs.

September 18, 2019

RE: Clepper Street rental cottage project

Dear property owner,

A short-term rental lodging project consisting of 14 cottages on 2.5 acres of land directly east of Jim's Hardware is being proposed by Larry Jacobs. The property will be gated and rental of the units will be managed through a website maintained by the Jacobs family. Access to the property will be from Clepper Street via a driveway and pedestrian gate. The City Council wants to notify nearby residents and adjacent property owners of the proposed project. The City is providing an opportunity at the September 24<sup>th</sup> City Council for residents to learn more about the project and express their comments to City Council in an open forum through an informal public hearing. The meeting details are below:

<u>THE SITE</u> - The 2.5-acre parcel has beautiful pecan trees near Clepper Street that careful planning is protecting. The site has an existing dense vegetation screen along the north line and upper east line. Once again, careful planning will help accent the green space of the village, while providing noise abatement and maintaining privacy for the neighborhood.

Additionally, the northern cottages will face south, thus directing conversation from the porches away from Buffalo Springs. The remaining cottage porches will be angled toward Clepper Street keeping noise directed toward the Community Center.

Our site plan will be engineered to control storm water run-off. Utilizing both detention and green space, neighbors will be protected.

Along Clepper Street we would like to replicate the rock wall around the Community Center, adding wrought iron on top for security. The drive gate and walking gate will have electronic controls for security.

Two small covered pavilions, similar in style to the old ice house pavilion south of the Community Center, will offer guest a relaxing outdoor area for conversation around fire and water features. Landscaping will accent the cottage themes.