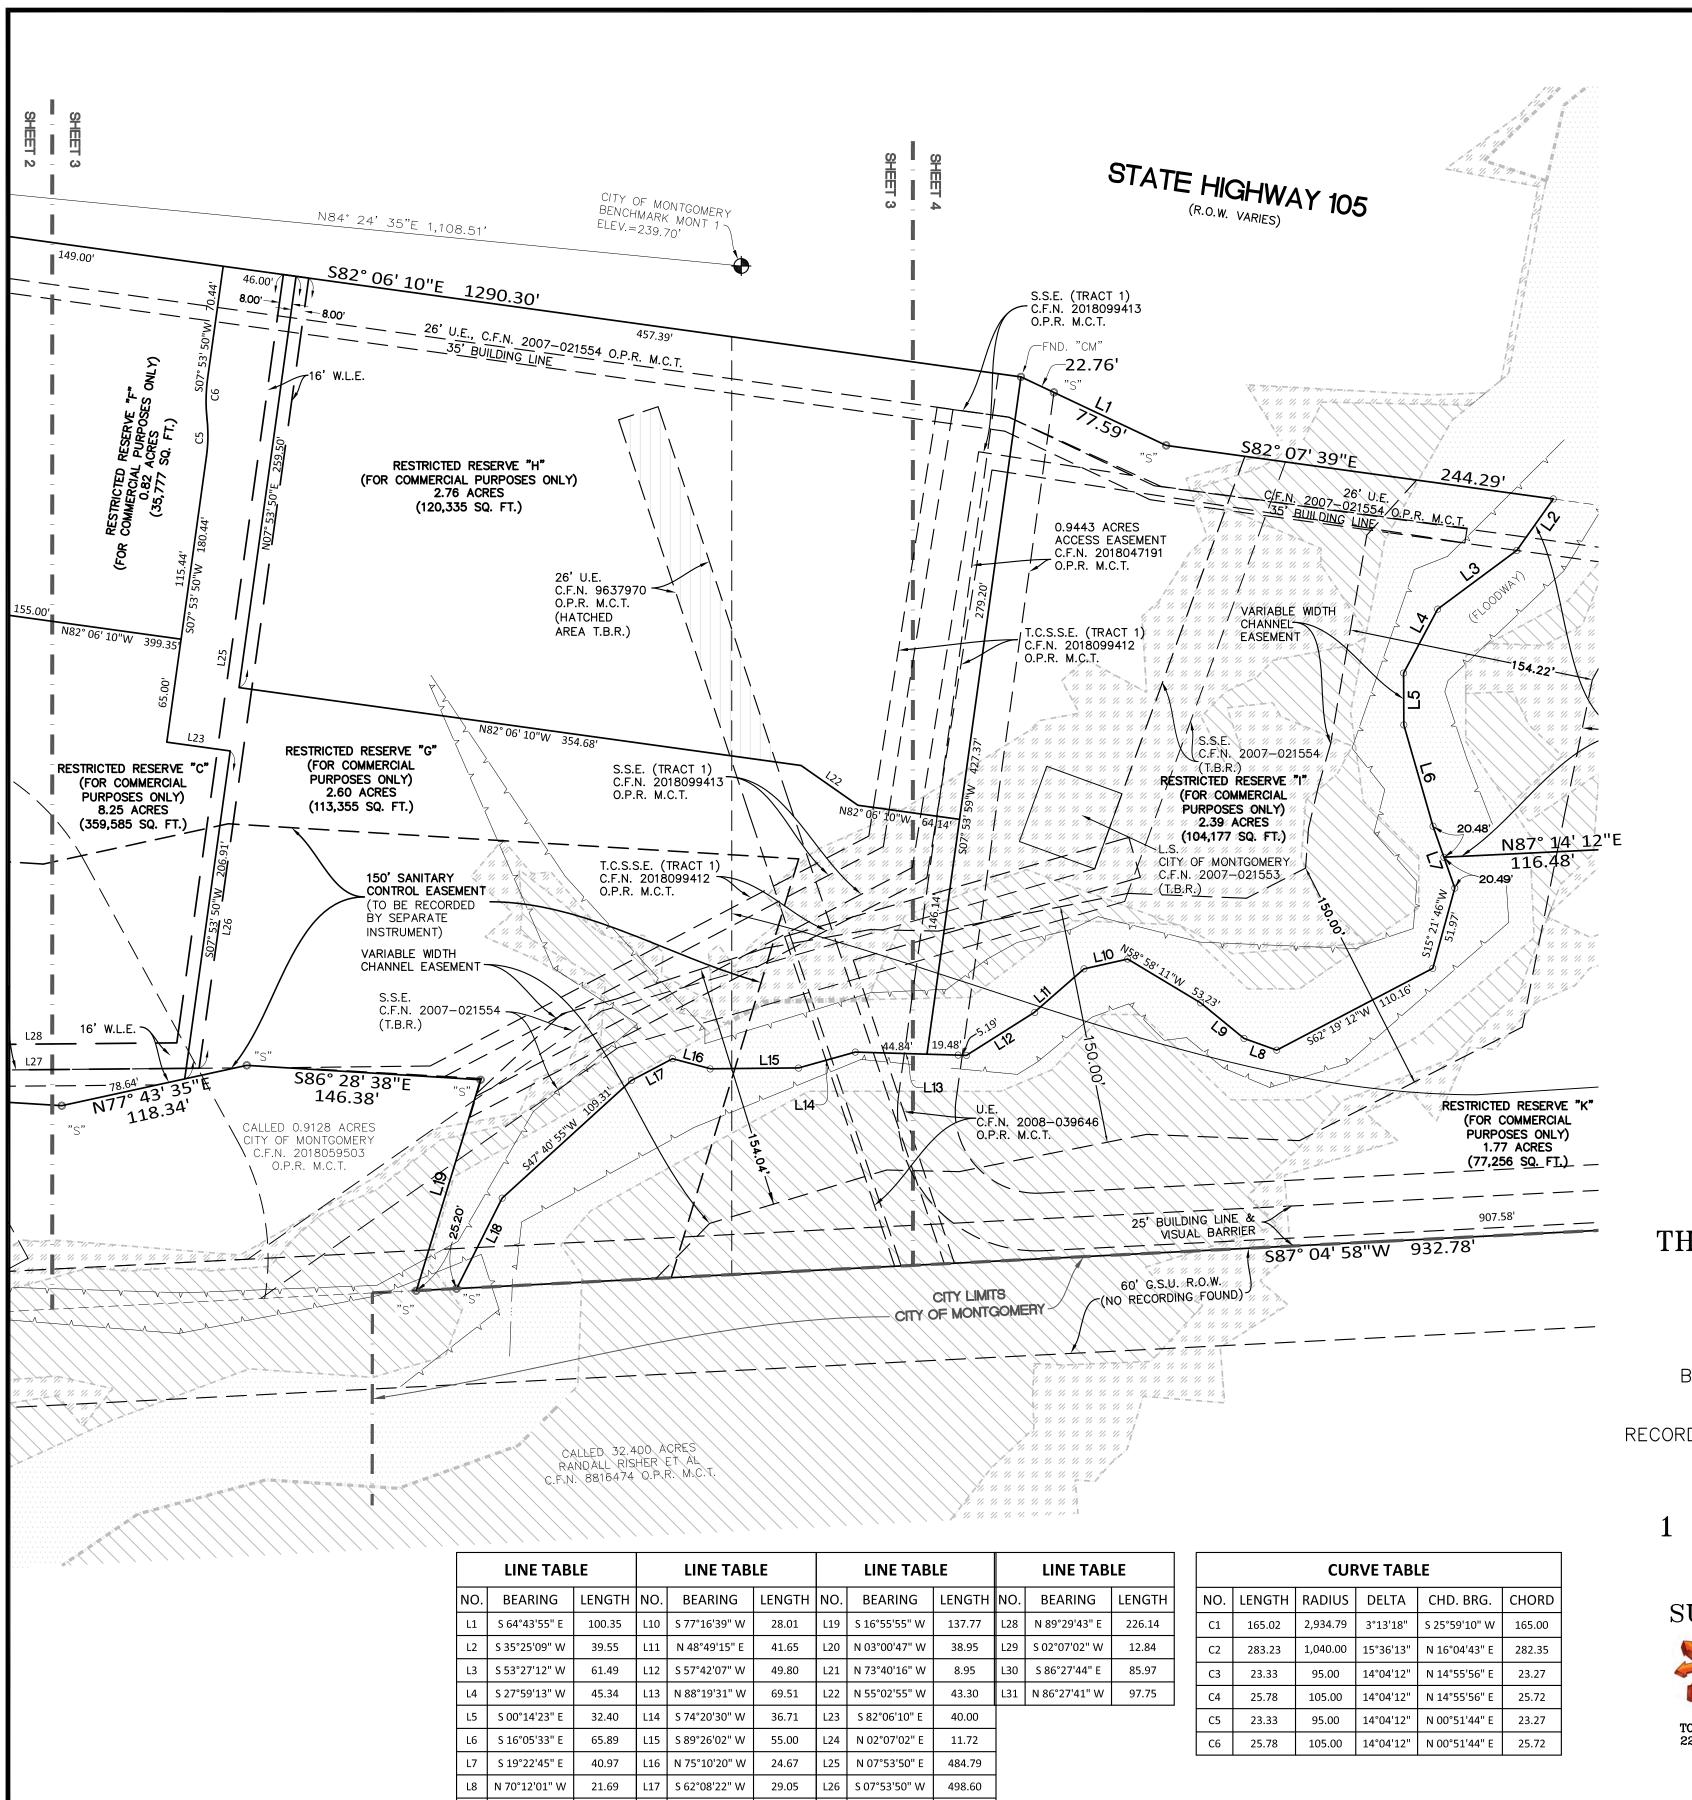

# **CONSIDERATION AND POSSIBLE ACTION:**

- 9. Consideration and possible action on Department Reports.
  - A. Administrator's Report
  - B. Public Works Report
  - C. Police Department Report
  - D. Court Department Report
  - E. Utility/Development Report
  - F. Water Report
  - G. Engineer's Report
  - H. Financial Report
- 10. Consideration and possible action regarding 1062 Clepper Street, Montgomery, as submitted by Larry Jacobs.
- 11. Consideration and possible action regarding the Replat for The Shoppes at Montgomery, Section 2.
- 12. Consideration and possible action regarding an Encroachment and Maintenance Agreement with First Hartford Realty Corporation for a private storm sewer in a public sanitary sewer easement.
- 13. Consideration and possible action regarding an Encroachment and Maintenance Agreement for Monument Signage by and between the City of Montgomery and CBH Properties Montgomery, LLC (Christian Brothers Automotive) for a monument sign within a public utility easement.