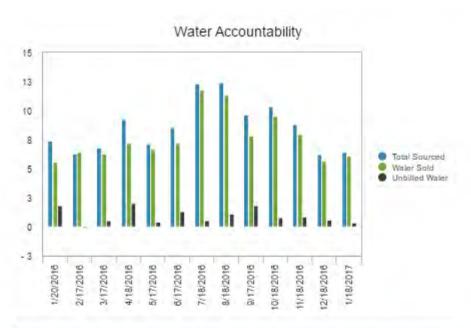

#### **Water Report**

12/18/2016 - 01/18/2017

| Well Name            | City Recorded | GULF Recorded | % of Total | Rating g/Day | g/pMonth |
|----------------------|---------------|---------------|------------|--------------|----------|
| Well 2               | 1.476         | 1.476         | 23.0%      | 0.864        | 25.92    |
| Well 3               | 4.341         | 4.341         | 67.8%      | 0.864        | 25.92    |
| Well 4               | 0.590         | 0.590         | 09.2%      | 2.160        | 64.80    |
| Total                | 6.407         | 6.407         | 100.00%    | 3.888        | 116.64   |
| Flushing             | .160          | .160          |            |              |          |
| Subtotal             | 6.247         | 6.247         |            |              |          |
| Sold                 | 6.064         | 6.064         |            |              |          |
| Percentage Accounted | 97%           | 97%           |            |              |          |