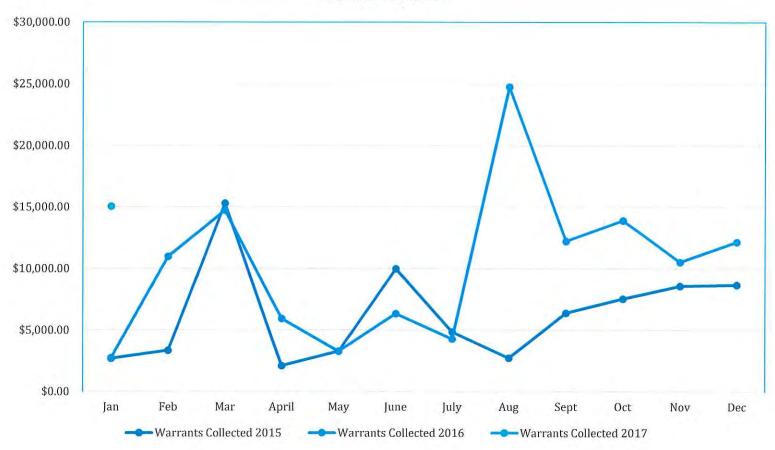

| Warrants Collected |             |             |  |  |
|--------------------|-------------|-------------|--|--|
| 2015               | 2016        | 2017        |  |  |
| \$2,708.90         | \$2,762.37  | \$15,052.44 |  |  |
| \$3,362.90         | \$10,976.60 |             |  |  |
| \$15,303.54        | \$14,732.43 |             |  |  |
| \$2,106.50         | \$5,940.80  |             |  |  |
| \$3,286.10         | \$3,279.10  |             |  |  |
| \$9,972.20         | \$6,336.57  |             |  |  |
| \$4,858.20         | \$4,291.87  |             |  |  |
| \$2,740.40         | \$24,756.07 |             |  |  |
| \$6,399.30         | \$12,115.60 |             |  |  |
| \$7,550.70         | \$13,892.60 |             |  |  |
| \$8,581.07         | \$10,515.20 |             |  |  |
| \$8,675.20         | \$12,163.00 |             |  |  |

# Warrants Collected Yearly Comparison

2015-2017