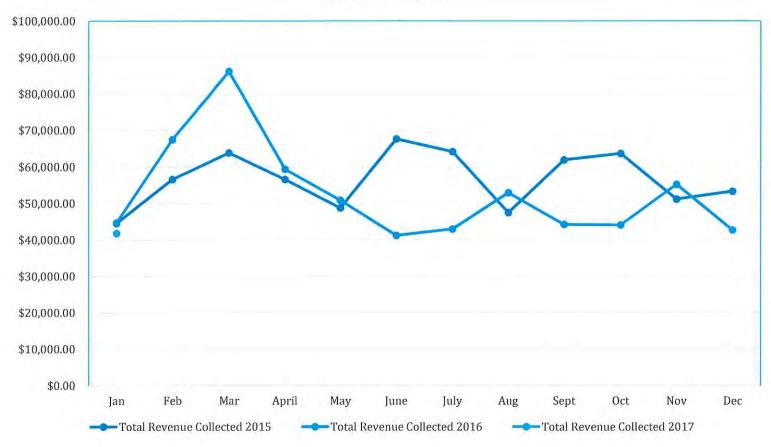

| <u>Total Revenue Collected</u> |             |             |  |  |
|--------------------------------|-------------|-------------|--|--|
| 2015                           | 2015 2016   |             |  |  |
| \$44,544.59                    | \$44,702.82 | \$41,830.44 |  |  |
| \$56,555.03                    | \$67,466.54 |             |  |  |
| \$63,838.40                    | \$86,201.43 |             |  |  |
| \$56,577.20                    | \$59,388.14 |             |  |  |
| \$48,760.60                    | \$50,854.90 |             |  |  |
| \$67,656.40                    | \$41,238.67 |             |  |  |
| \$64,193.80                    | \$42,990.97 |             |  |  |
| \$47,484.40                    | \$52,923.17 |             |  |  |
| \$61,912.50                    | \$44,256.40 |             |  |  |
| \$63,688.50                    | \$44,138.80 |             |  |  |
| \$51,170.47                    | \$55,221.23 |             |  |  |
| \$53,315.66                    | \$42,698.95 |             |  |  |

# Total Revenue Collected Yearly Comparison

2015-2017