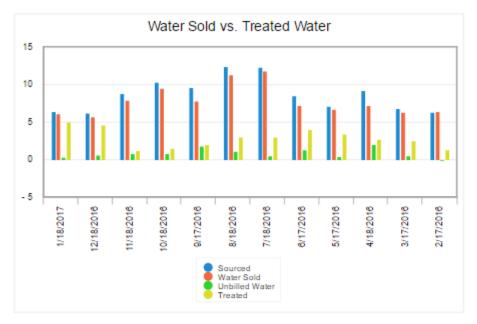

#### **Water Report**

12/18/2016 - 01/18/2017

| Well Name            | City Recorded | GULF Recorded | % of Total | Rating g/Day | g/pMonth |
|----------------------|---------------|---------------|------------|--------------|----------|
| Well 2               | 1.476         | 1.476         | 23.0%      | 0.864        | 25.92    |
| Well 3               | 4.341         | 4.341         | 67.8%      | 0.864        | 25.92    |
| Well 4               | 0.590         | 0.590         | 09.2%      | 2.160        | 64.80    |
| Total                | 6.407         | 6.407         | 100.00%    | 3.888        | 116.64   |
| Flushing             | .160          | .160          |            |              |          |
| Subtotal             | 6.247         | 6.247         |            |              |          |
| Sold                 | 6.064         | 6.064         |            |              |          |
| Percentage Accounted | 97%           | 97%           |            |              |          |

\*Well 3 is being utilized more at this time to reduce the overall water temperature leaving the plant and due to the shortage in permitted withdraw from well 4.