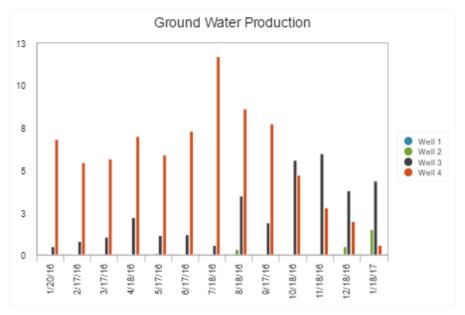

#### **Water Report**

12/18/2016 - 01/18/2017

| Well Name            | City Recorded | GULF Recorded | % of Total | Rating g/Day | g/pMonth |
|----------------------|---------------|---------------|------------|--------------|----------|
| Well 2               | 1.476         | 1.476         | 23.0%      | 0.864        | 25.92    |
| Well 3               | 4.341         | 4.341         | 67.8%      | 0.864        | 25.92    |
| Well 4               | 0.590         | 0.590         | 09.2%      | 2.160        | 64.80    |
| Total                | 6.407         | 6.407         | 100.00%    | 3.888        | 116.64   |
| Flushing             | .160          | .160          |            |              |          |
| Subtotal             | 6.247         | 6.247         |            |              |          |
| Sold                 | 6.064         | 6.064         |            |              |          |
| Percentage Accounted | 97%           | 97%           |            |              |          |

\*Well 3 is being utilized more at this time to reduce the overall water temperature leaving the plant and due to the shortage in permitted withdraw from well 4.