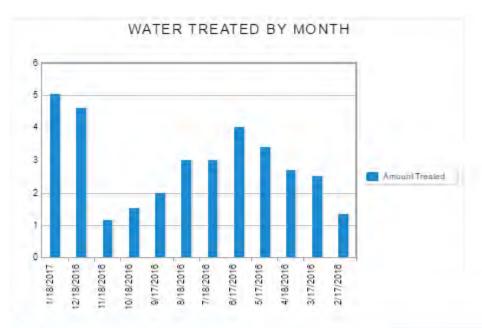

#### **OPERATIONS DETAIL**

- Flow for the month of December was 5,040,000 gallons
- Daily peak flow January 18, 2017 was 417,000 gallons (.417 MGD)
  - o 104% of permitted value
- Average Daily Flow 157,000 gallons (.157 MGD)
  - o 39% of permitted value