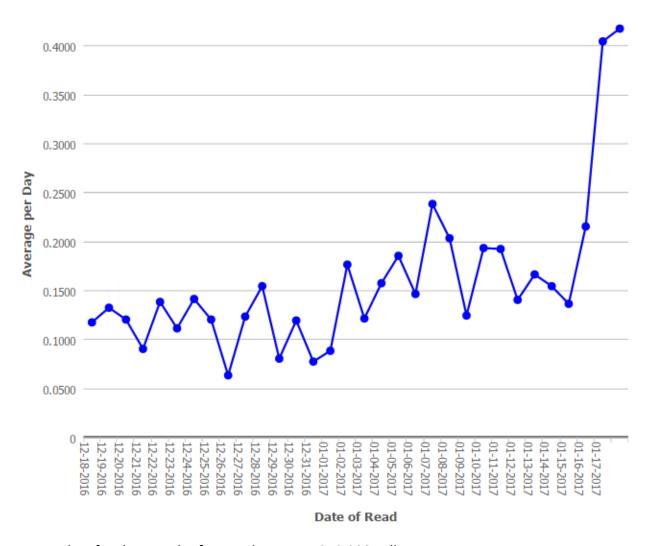

#### **OPERATIONS DETAIL**

- Flow for the month of December was 5,040,000 gallons
- Daily peak flow January 18, 2017 was 417,000 gallons (.417 MGD)
  - o 104% of permitted value
- Average Daily Flow 157,000 gallons (.157 MGD)
  - o 39% of permitted value

This data is available on our website. <a href="http://www.gulfutility.net/commercial-accounts/">http://www.gulfutility.net/commercial-accounts/</a>

<sup>\*</sup>Average per day is a non-weighted average.