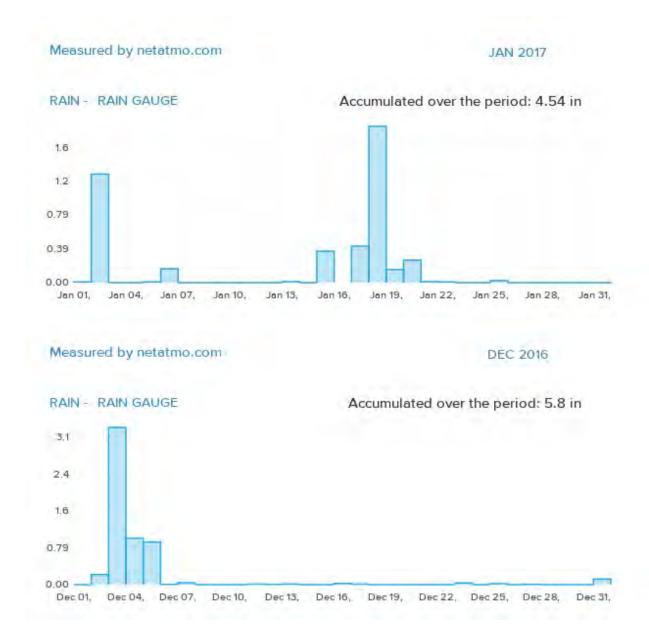

#### Effluent

TSS, DO, E.Coli, NH3N, PH sample results were all comfortable within the parameters set by the State of Texas.

**Buffalo Springs WWTP Effluent Monitoring Report** 

| Effluent Permitted Values | Parameter |      | Measured | Excursion |
|---------------------------|-----------|------|----------|-----------|
| Average Monthly T.S.S.    | 15 MGD    |      | 4.62     | no        |
| Average Monthly NH3       | 2 mg/l    |      | .10      | no        |
| Minimal CL2 Residual      | 1 mg/l    |      | 1.05     | no        |
| Max CL2 Residual          | 4         | mg/l | 3.85     | no        |
| Rainfall for the Month    | W         | 4.54 | inches   |           |

There were no excursions for the month of January