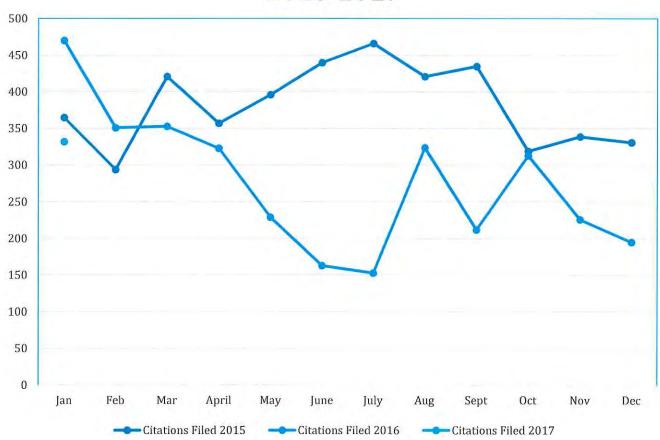

# **Citations/Warrants/Revenue January 2015 - Present**

Jan Feb Mar April May June July Aug Sept 0ct Nov Dec

| <u>Cita</u> t | ions l | Filed |
|---------------|--------|-------|
| 2015          | 2016   | 2017  |
| 365           | 470    | 332   |
| 294           | 351    |       |
| 421           | 353    |       |
| 357           | 323    |       |
| 396           | 229    |       |
| 440           | 163    |       |
| 466           | 153    |       |
| 421           | 324    |       |
| 435           | 212    |       |
| 319           | 313    |       |
| 339           | 226    |       |
| 331           | 195    |       |

# Citations Filed Yearly Comparison

2015-2017