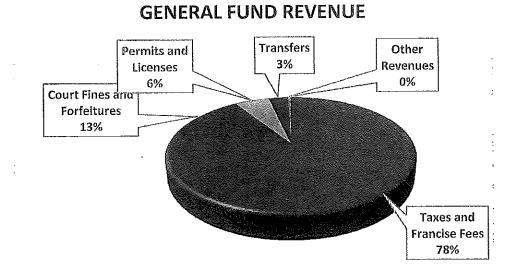

.

| Taxes and Francise Fees     | 2,897,400 |
|-----------------------------|-----------|
| Court Fines and Forfeitures | 498,370   |
| Permits and Licenses        | 204,400   |
| Transfers                   | 110,380   |
| Other Revenues              | 17,130    |

2018

2018

2017

I.

2019

Rossible 3955

**General Fund Revenues** 

ø