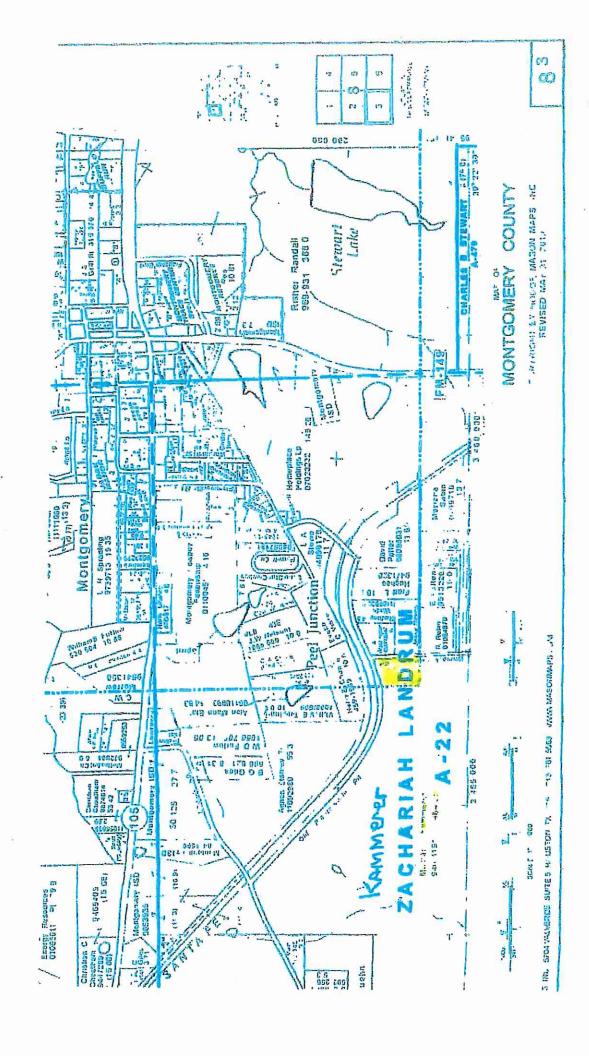

# Subject

Public Hearing regarding rezoning a 7.710-acre tract of land located at Tracts 23-A & 24-A located at the southwest corner of Old Plantersville Road and Womack Cemetery Road, Montgomery from ID-Industrial to R1-Single Family Residential as requested by Michael and Judith Kammerer.

# Description

This public hearing is to allow members of the community to speak directly to City Council regarding the proposed rezoning of this property.

Dear Mayor Countryman and Council,

We, Michael I & Judith I. Kammerer, are owners of a 404/+/- acre tract in the Landrum Zacharias Survey, A-0022, tracts 23-A and 24-A on the 2017 Montgomery County property tan statement. We wish to engage and hereby authorize our real estate agent, Webb K. Melder, to act on our behalf regarding our request to change the current zoning designation for 7.710 acres of the aforementioned 404.4/- acre tract, located at the southwest corner of Old Plantersville Edd and Womack Cemetery Rd, (see plat exhibit) and designated as tract 24-A. Our request is for all of the land located inside the Montgomery City limits as shown on the plat exhibit and that is part of our ranch, to be revised to residential.

sit is currently zonethindustrial. With homes across the street and in the sunrounding area, together with a residential development forecast for the future, we respectfully request the change in zoning classification from industrial to residential.