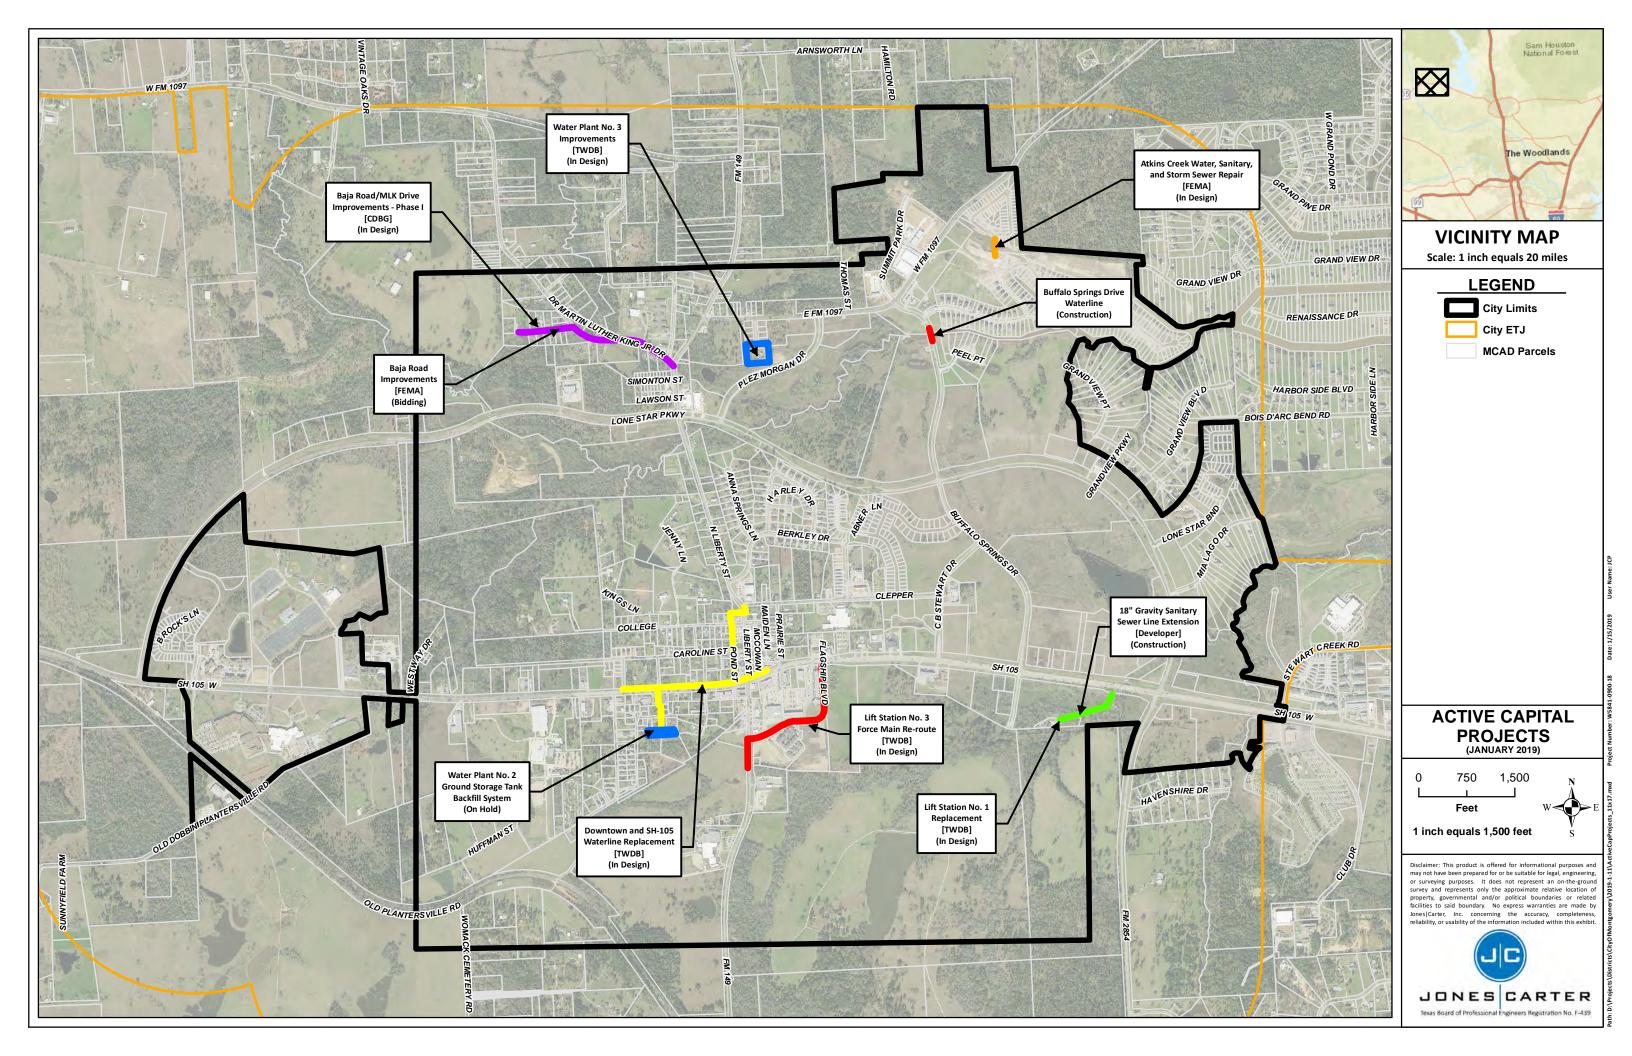

# **CONSIDERATION AND POSSIBLE ACTION:**

- 11. Consideration and possible action on Department Reports.
  - A. Administrator's Report
  - B. Public Works Report
  - C. Police Department Report
  - D. Court Department Report
  - E. Utility/Development Report
  - F. Water Report
  - G. Engineer's Report
  - H. Financial Report
- 12. Consideration and possible action regarding adoption of the following Ordinance:
  - AN ORDINANCE OF THE CITY OF MONTGOMERY, TEXAS, PROVIDING FOR THE HOLDING OF A GENERAL ELECTION TO BE HELD ON MAY 4, 2019, FOR THE PURPOSE OF ELECTING THREE (3) CITY COUNCIL MEMBERS, PLACES 1, 3 AND 5; APPROVING ELECTION SERVICE AGREEMENTS WITH MONTGOMERY COUNTY, TEXAS: AND PROVIDING DETAILS RELATING TO THE HOLDING OF SUCH ELECTION.
- 13. Consideration and possible action regarding City Engineer services.
- 14. Water Plant Inspection Report by Jones and Carter Engineering.
- 15. Consideration and possible action regarding calling a Community Meeting on February 28, 2019 to discuss the Comprehensive Plan.