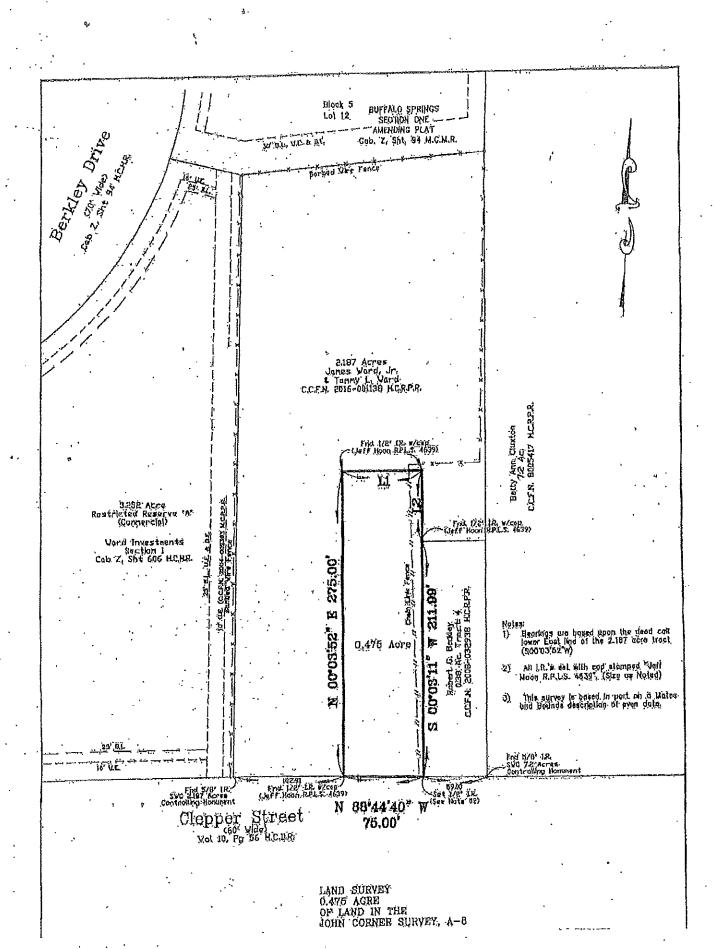

# Subject

Receive the Final Report from the Planning & Zoning Commission resulting from their public hearings held on January 7<sup>th</sup> and 14<sup>th</sup>, 2019, regarding the proposed rezoning of a 2.187-acre tract and an adjoining 0.475-acre tract of land located at 1062 Clepper Street, Montgomery from R1-Single Family Residential to B-Commercial.

# Subject

Public Hearing regarding rezoning a 2.187-acre tract and an adjoining 0.475-acre tract of land located at 1062 Clepper Street, Montgomery from R1-Single Family Residential to B-Commercial.

Registered Professional Land Surveyor No. 4690

2.187 ло М&В

 $\epsilon_{ij}$ 

July 6, 2016

BEING 0.475 ACRES OF LAND IN THE JOHN CORNER SURVEY, A-8, MONTGOMERY COUNTY, TEXAS, SAID 0.475 ACRE BEING THE RESIDUAL OF THE NORMAN D. BRANCH 2.72 ACRE TRACT OF LAND DEED OF WHICH IS RECORDED IN VOLUME 352, PAGE 526, MONTGOMERY COUNTY DEED RECORDS, SAID 0.475 ACRE BEING DESCRIBED MORE PARTICULARLY AS FOLLOWS:

BEGINNING at a ½" iron rod set in the North line of Clepper Street, (60' Vol. 10, Pg. 56, M.C.D.R.) for the Southwest corner of the Robert G. Berkley 0.38 acre tract of land deed of which is recorded under County Clerk's File Number 2008-032938, Montgomery County Real Property Records and being the So9utheast corner of the herein described tract;

THENCE N. 88° 44' 40" W., along the North line of Clepper Street for a distance of 75.00 feet to a ½" iron rod found with a cap stamped "Jeff Moon RPLS 4639" for the Southeast corner of the James Ward, Jr; 2.187 acre tract of land deed of which is recorded under County Clerk's File Number 2016-001138, Montgomery County Real Property Records, same being the Southwest corner of the herein described tract;

THENCE N. 00° 03' 52" E., leaving the North line of Clepper Street, along an inside line of Ward for a distance of 275.00 feet to a ½" iron rod found with a cap stamped " Jeff Moon RPLS 4639 " for an inside corner of Ward, the Northwest corner of the herein described tract;

THENCE S. 89° 56' 08" E., along a line of Ward for a distance of 75.00 feet to a ½" iron rod found with a cap stamped "Jeff Moon RPLS 4639" for a corner of Ward, the Northeast corner of the herein described tract;

THENCE S. 00° 06' 56" W., along an inside line of Ward for a distance of 64.57 feet to a W" iron rod set with a cap stamped " Jeff Moon RPLS 4639 " for a corner of Ward, the Berkley's Northwest corner;

THENCE S. 00° 03' 11" W., along Berkley's West line for a distance of 211.99 feet to the POINT OF BEGINNING and containing in all 0.475 acre of land.

This description is based upon a Land Survey and drawing as prepared by Jeffrey Moon and Associates, Inc., dated July 6, 2016. Bearings are based upon the deed call lower east line of the 2.187 acre tract of land, S. 00° 03' 52" W.