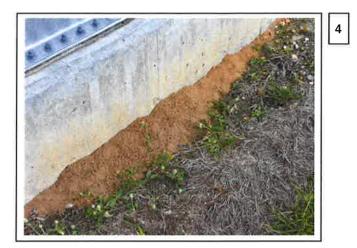

# Subject

This is a proposed Retaining Wall Encroachment Agreement between the city and Stylecraft Builders, Inc. that involves a stone retaining wall within the city's existing right-of-way is in close proximity with existing public water and sewer lines.

# Description

The City Engineers memo is attached. The situation is that Stylecraft constricted a stone retaining wall within the city's existing right-of-way along Scenic Hills Court in the Hills of Town Creek, Section 3 development. Because of the close proximity to existing water and sewer lines, the City Engineer recommends an encroachment agreement to allow the construction of the stone retaining wall improvement, since the retaining wall does no harm to their water and sewer lines in the agreement will release the city from all responsibilities for damages incurred to the stone retaining wall that might happen as a result of required future maintenance of the water and sewer lines.