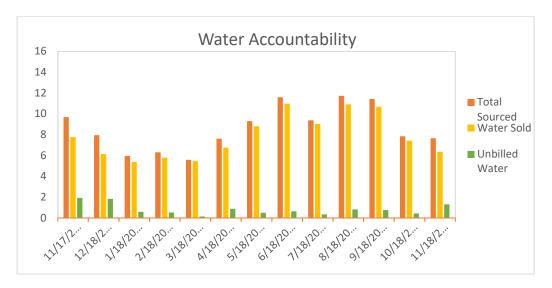

0.283  | 8.687  |
| 12/18/2017 | 7.951  | 0.000  | 1.769  | 0.299  | 5.883  |
| 1/18/2018  | 5.943  | 0.000  | 0.139  | 0.423  | 5.381  |
| 2/18/2018  | 6.299  | 0.000  | 0.418  | 0.735  | 5.146  |
| 3/18/2018  | 5.584  | 0.000  | 0.138  | 0.515  | 4.931  |
| 4/18/2018  | 7.61   | 0.000  | 0.160  | 1.899  | 5.551  |
| 5/18/2018  | 9.304  | 0.000  | 0.725  | 0.730  | 7.849  |
| 6/18/2018  | 11.593 | 0.000  | 1.105  | 4.582  | 5.906  |
| 7/18/2018  | 9.37   | 0.000  | 0.425  | 2.361  | 6.584  |
| 8/18/2018  | 11.73  | 0.000  | 0.751  | 1.145  | 9.834  |
| 9/18/2018  | 11.422 | 0.000  | 0.130  | 5.959  | 5.333  |
| 10/18/2018 | 7.836  | 0.000  | 0.338  | 3.224  | 4.274  |
| 11/18/2018 | 7.647  | 0.000  | 0.091  | 2.946  | 4.610  |
| Total      | 111.98 | 0.000  | 6.907  | 25.101 | 79.969 |



| Date       | Accountability | Unaccounted | Total<br>Sourced | Water<br>Sold | Flushing/<br>Leaks | Unbilled<br>Water |
|------------|----------------|-------------|------------------|---------------|--------------------|-------------------|
| 11/17/2017 | 83%            | 1.615       | 9.688            | 7.767         | 0.306              | 1.921             |
| 12/18/2017 | 79%            | 1.7051      | 7.951            | 6.136         | 0.1099             | 1.815             |
| 1/18/2018  | 93%            | 0.389       | 5.943            | 5.369         | 0.185              | 0.574             |
| 2/18/2018  | 95%            | 0.323       | 6.299            | 5.791         | 0.185              | 0.508             |
| 3/18/2018  | 101%           | -0.077      | 5.584            | 5