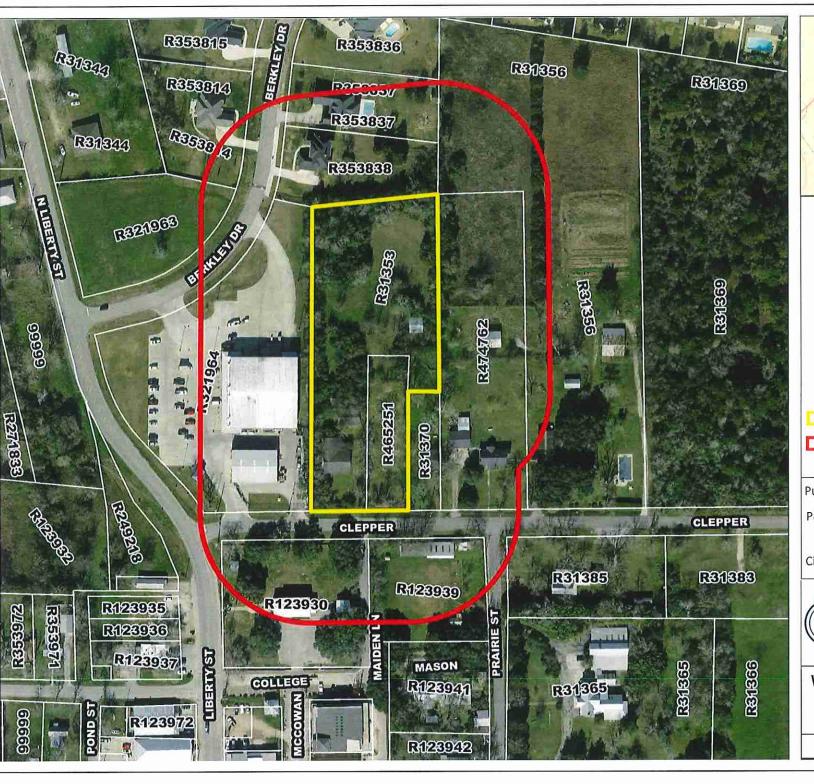

### Zoning

- Corridor Enhancement
- Commercial (B)
- Institutional (I)
- Planned Development (PD)
- Residential (R1)
- Tract Boundary
- 200-ft Notification Boundary

Public Hearing Dates:

P&Z: 1/7/19 -- 6:00 PM 1/14/19 -- 6:00 PM

City Council: 1/22/19 -- 6:00 PM

BIRTHPLACE OF THE TEXAS FLAG

# **Ward Tract Rezoning**

1062 Clepper Street North of Community Building, East of Jim's Hardware

1 inch equals 200 Feet