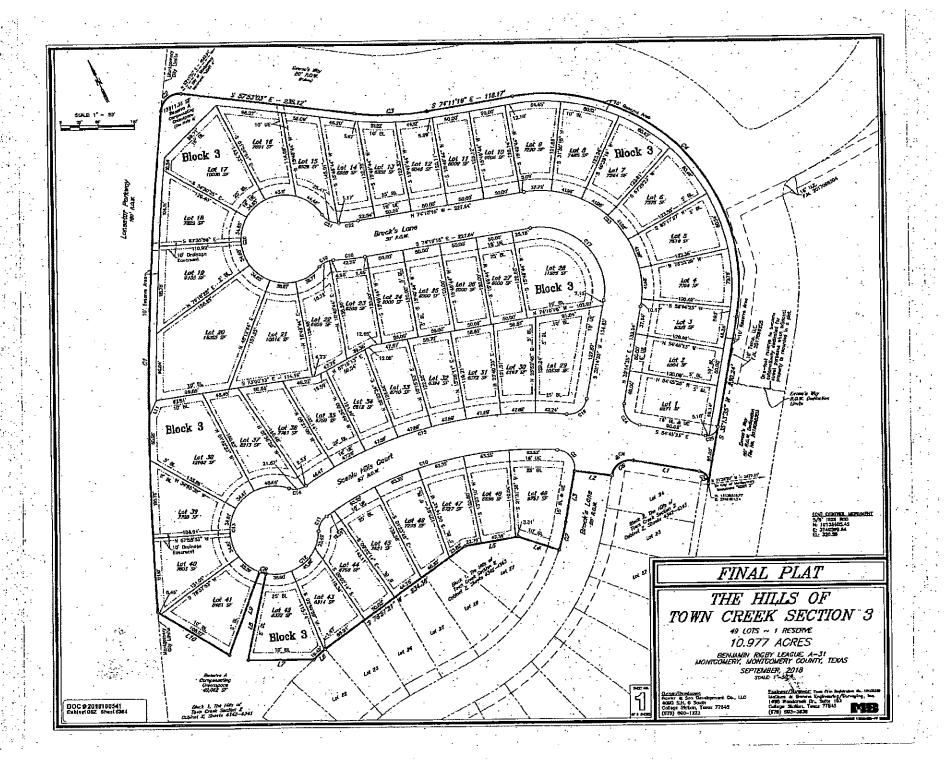

# Subject

This is a proposed Retaining Wall Encroachment Agreement between the city and Stylecraft Builders, Inc. that involves a stone retaining wall within the city's existing right-of-way is in close proximity with existing public water and sewer lines.

# Description

The City Engineers memo is attached. The situation is that Stylecraft constricted a stone retaining wall within the city's existing right-of-way along Scenic Hills Court in the Hills of Town Creek, Section 3 development. Because of the close proximity to existing water and sewer lines, the City Engineer recommends an encroachment agreement to allow the construction of the stone retaining wall improvement, since the retaining wall does no harm to their water and sewer lines in the agreement will release the city from all responsibilities for damages incurred to the stone retaining wall that might happen as a result of required future maintenance of the water and sewer lines.

Re:

Proposed Retaining Wall Encroachment Agreement

Hills of Town Creek, Section 3 (Dev. No. 1019)

The City of Montgomery

Dear Mayor and Council:

It has come to our attention that the developer of Hills of Town Creek, Section 3 has constructed a stone retaining wall within the City's existing right-of-way along Scenic Hills Court. Per the construction plans, the encroachments are proposed to be in close proximity, but not in conflict, with existing public water and sanitary sewer lines.

We recommend the City enter into an encroachment agreement with the developer, Stylecraft Builders, Inc., to allow the construction of the proposed improvements within the City's right-of-way. This agreement will release the City from all responsibility for damages incurred to the improvements as a result of required maintenance and repairs to the public utilities.

The Property is a 10.977-acre tract of land in the CITY, as more particularly described in the plat attached hereto as Exhibit "A."

POA is the property owners' association for property owners in the Subdivision charged with the maintenance of common area amenities in the Subdivision and the enforcement of the restrictive covenants for the Subdivision.

OWNER is proposing to place a small retaining wall on the CITY's street right-of-way on Scenic Hills Court in connection with a grade change, as described in <a href="Exhibit">Exhibit "B."</a> OWNER has requested permission from CITY to install the retaining wall on the CITY street right-of-way on Scenic Hills Court.