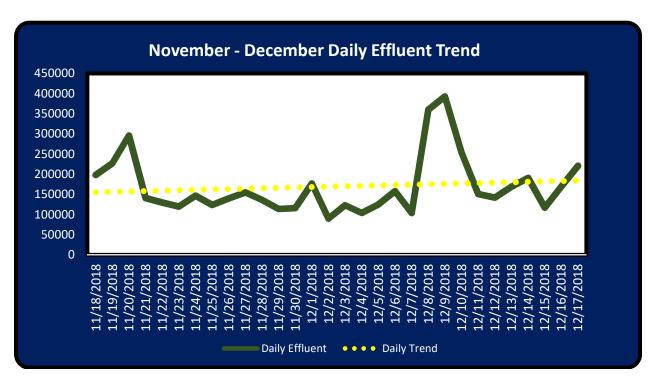

e a possible sewer main backed up. A vactor truck was needed to jet the line and clear the debris. Sanitary line now flowing normally.

#### 12/01/2018 – WWTP1, Phase failure

Upon arrival operator found phase monitor out on main disconnect and found two blown fuses. Both were replaced, and plant is back to normal operation.

#### 12/07/2018 – Lift station 2, High wet well

Operator investigated issue and found lift station at high level due to heavy rain flow. Operator continued to monitor facility until levels dropped and lift station is back to normal.

### 12/15/2018 - Water plant 3, Low water pressure

Upon arrival operator found water plant at low pressure due to a broken water main. Operator monitored facility until pressure was back to normal.

## **Wastewater Plant Flow Detail**



- Flow for the month of November December was 5,093,000 gallons
- Daily peak flow December 9, 2018 was 393,000 gallons
  - o 98% of permitted value
- Average Daily Flow 169,800 gallons
  - o 42% of permitted value

## **Discharge Limitations**

- Daily Average Flow 400,000 gallons (0.4 MGD)
- 2-Hour Peak Flow 833 gpm
- CBOD daily average 10 mg/l
- Total Suspended Solids (TSS) 15 mg/l
- Ammonium Nitrogen (NH3) 2 mg/l
- Chlorine Residual >1.0 mg/l < 4.0 mg/l
- The current permit expires 06/01/2022

## Effluent

TSS, DO, E.Coli, NH3N, PH sample results were all comfortable within the parameters set by the State of Texas.

**Buffalo Springs WWTP Effluent Monitoring Report** 

| 1 0                       |           |      |          |           |
|---------------------------|-----------|----