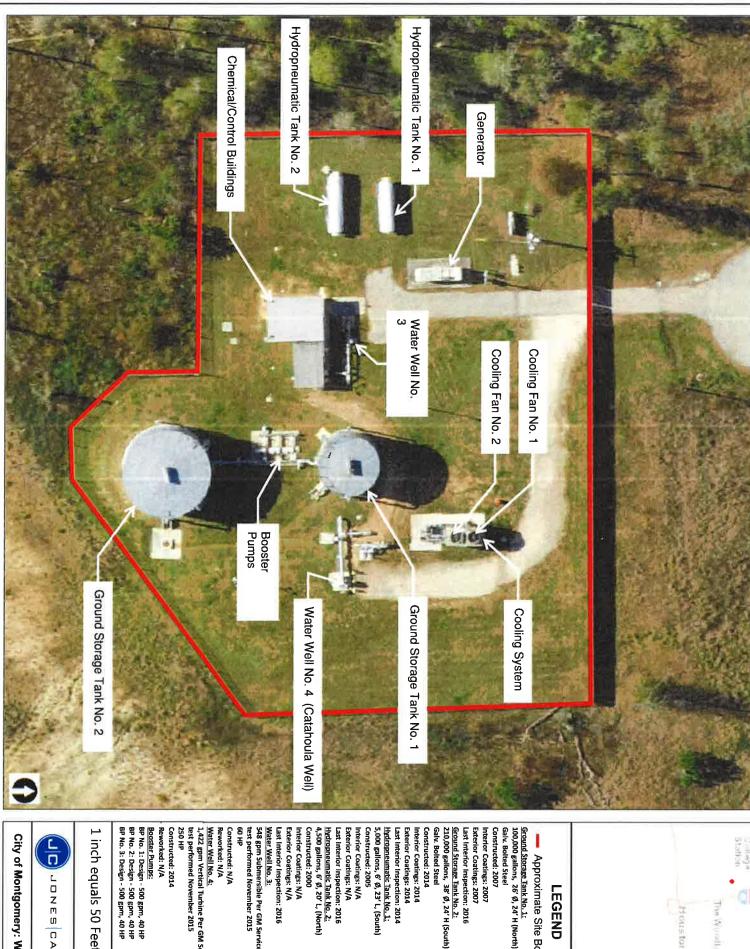

y,

K. Grady Turner III, P.E.

Mechanical Inspection

Brian Chong, P.E.

**Electrical Inspection** 

ASD/bmm

K:\W5841\W5841-0900-00 General Consultation\Water Plant Consultation\Annual Inspection\2018\Cover Letter 20181218.docx



## LEGEND

Approximate Site Boundary

Last Interior Inspection: 2014 **BP No. 1:** 500 gpm, 20 HP **BP No. 2:** 250 gpm, 20 HP **BP No. 3:** 250 gpm, 20 HP **BP No. 3:** 250 gpm, 20 HP Turbine per G-M Services test performed in November 2018 Interior Coatings: 2002 Exterior Coatings: 2002 Interior Coatings: 2009
Exterior Coatings: 2009
Exterior Inspection: 2014
HPT No. 1: 8,000-gallons, 8'Ø, 22' L Constructed: 2009 GST No. 1: 125,076-gallons Galv. Bolted Steel, 29'Ø, 24'H Constructed: 2002

1 inch equals 50 Feet



JC JONES CARTER

City of Montgomery: WP No. 2





## **LEGEND**

Approximate Site Boundary

Ground Storage Tank No. 1: 100,000 gallons, 26' Ø, 24' H (North) Galv. Bolted Steel

Constructed: 2007

Interior Coatings: 2007 exterior Coatings: 2007

Ground Storage Tank No. 2: 210,000 gallons, 38' Ø, 24' H (South)

Constructed: 2005 5,000 gallons, 6′ Ø, 23′ L, (South)

Hydropneumatic Tank No. 2: 4,500 gallons, 6' Ø, 20' L, (North) Interior Coatings: N/A
Exterior Coatings: N/A
Last Interior Inspection: 2016

Interior Coatings: N/A Exterior Coatings: N/A last Interior Inspection: 2016

548 gpm Submersible Per GM Services test performed November 2015

<u>Water Well No. 4:</u>
1,422 gpm Vertical Turbine Per GM Services
test performed November 2015 Reworked: N/A

Reworked: N/A Constructed: 2014

1 inch equals 50 Feet



City of Montgomery: WP No