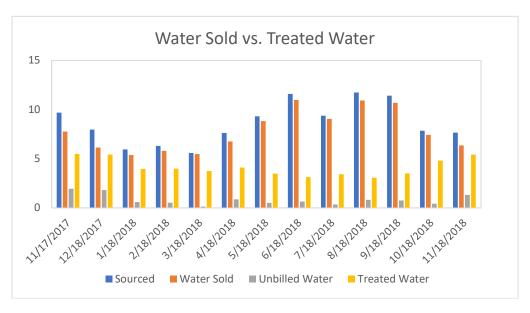

| 8.814         | 0.163              | 0.49              |
| 6/18/2018  | 96%            | 0.458       | 11.593           | 10.976        | 0.159              | 0.617             |
| 7/18/2018  | 98%            | 0.141       | 9.37             | 9.043         | 0.186              | 0.327             |
| 8/18/2018  | 96%            | 0.422       | 11.73            | 10.922        | 0.386              | 0.808             |
| 9/18/2018  | 95%            | 0.618       | 11.419           | 10.678        | 0.123              | 0.741             |
| 10/18/2018 | 99%            | 0.0767      | 7.836            | 7.418         | 0.3413             | 0.418             |
| 11/18/2018 | 93%            | 0.525       | 7.647            | 6.344         | 0.778              | 1.303             |



| Date       | Sourced | Water Sold | Unbilled Water | Treated Water | Return %    | Rain  |
|------------|---------|------------|----------------|---------------|-------------|-------|
| 2000       |         |            |                |               | 11000111170 |       |
| 11/17/2017 | 9.688   | 7.767      | 1.921          | 5.473         | 70%         | 4.15  |
| 12/18/2017 | 7.951   | 6.136      | 1.815          | 5.412         | 88%         | 3.74  |
| 1/18/2018  | 5.943   | 5.369      | 0.574          | 3.956         | 74%         | 2.75  |
| 2/18/2018  | 6.299   | 5.791      | 0.508          | 3.979         | 69%         | 3.5   |
| 3/18/2018  | 5.584   | 5.459      | 0.125          | 3.744         | 69%         | 3.75  |
| 4/18/2018  | 7.61    | 6.75       | 0.86           |