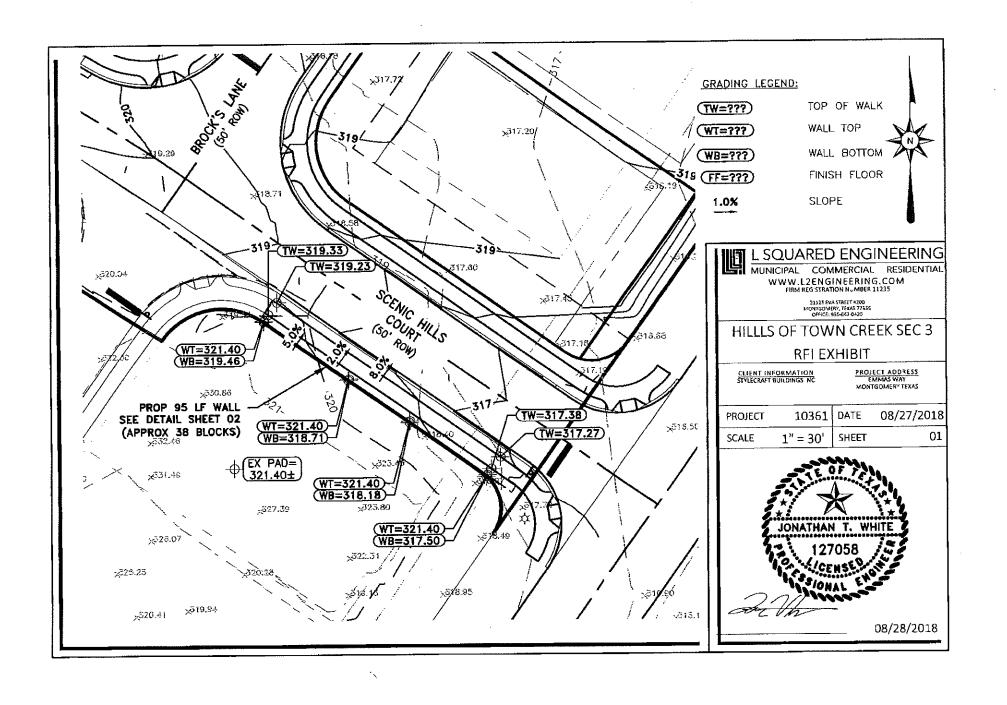

# Subject

This is a proposed Retaining Wall Encroachment Agreement between the city and Stylecraft Builders, Inc. that involves a stone retaining wall within the city's existing right-of-way is in close proximity with existing public water and sewer lines.

# Description

The City Engineers memo is attached. The situation is that Stylecraft constricted a stone retaining wall within the city's existing right-of-way along Scenic Hills Court in the Hills of Town Creek, Section 3 development. Because of the close proximity to existing water and sewer lines, the City Engineer recommends an encroachment agreement to allow the construction of the stone retaining wall improvement, since the retaining wall does no harm to their water and sewer lines in the agreement will release the city from all responsibilities for damages incurred to the stone retaining wall that might happen as a result of required future maintenance of the water and sewer lines.

Re:

Proposed Retaining Wall Encroachment Agreement

Hills of Town Creek, Section 3 (Dev. No. 1019)

The City of Montgomery

Dear Mayor and Council:

It has come to our attention that the developer of Hills of Town Creek, Section 3 has constructed a stone retaining wall within the City's existing right-of-way along Scenic Hills Court. Per the construction plans, the encroachments are proposed to be in close proximity, but not in conflict, with existing public water and sanitary sewer lines.

We recommend the City enter into an encroachment agreement with the developer, Stylecraft Builders, Inc., to allow the construction of the proposed improvements within the City's right-of-way. This agreement will release the City from all responsibility for damages incurred to the improvements as a result of required maintenance and repairs to the public utilities.

OWNER is proposing to place a small retaining wall on the CITY's street right-of-way on Scenic Hills Court in connection with a grade change, as described in <a href="Exhibit">Exhibit "B."</a> OWNER has requested permission from CITY to install the retaining wall on the CITY street right-of-way on Scenic Hills Court.