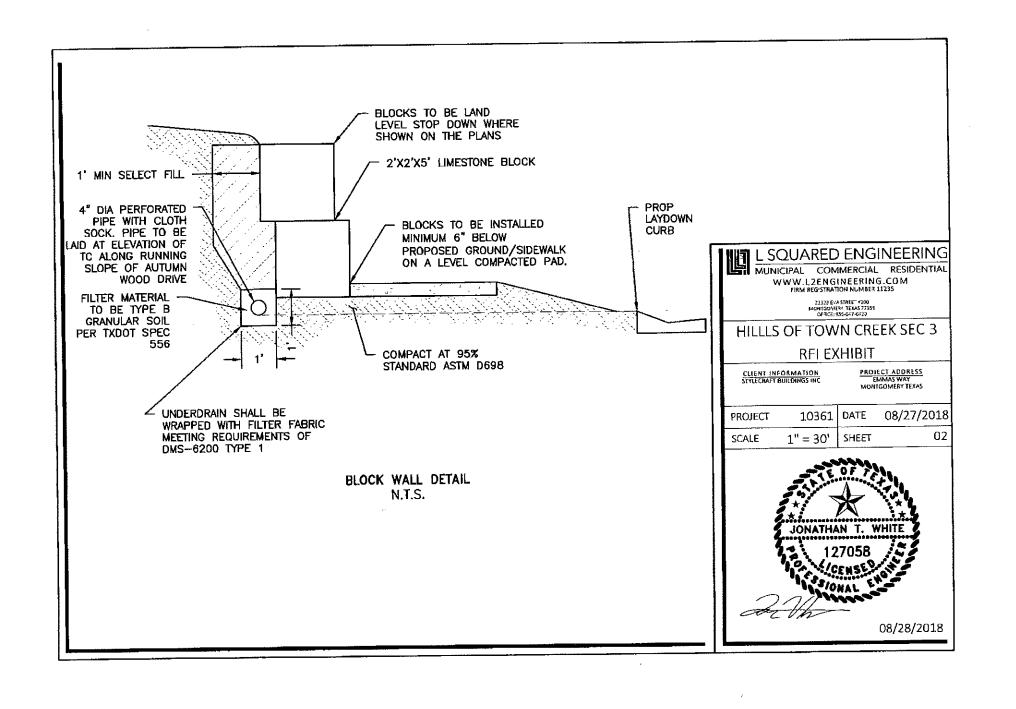

# Subject

This is a proposed Retaining Wall Encroachment Agreement between the city and Stylecraft Builders, Inc. that involves a stone retaining wall within the city's existing right-of-way is in close proximity with existing public water and sewer lines.

# Description

The City Engineers memo is attached. The situation is that Stylecraft constricted a stone retaining wall within the city's existing right-of-way along Scenic Hills Court in the Hills of Town Creek, Section 3 development. Because of the close proximity to existing water and sewer lines, the City Engineer recommends an encroachment agreement to allow the construction of the stone retaining wall improvement, since the retaining wall does no harm to their water and sewer lines in the agreement will release the city from all responsibilities for damages incurred to the stone retaining wall that might happen as a result of required future maintenance of the water and sewer lines.

Re:

Proposed Retaining Wall Encroachment Agreement

Hills of Town Creek, Section 3 (Dev. No. 1019)

The City of Montgomery

Dear Mayor and Council:

It has come to our attention that the developer of Hills of Town Creek, Section 3 has constructed a stone retaining wall within the City's existing right-of-way along Scenic Hills Court. Per the construction plans, the encroachments are proposed to be in close proximity, but not in conflict, with existing public water and sanitary sewer lines.

We recommend the City enter into an encroachment agreement with the developer, Stylecraft Builders, Inc., to allow the construction of the proposed improvements within the City's right-of-way. This agreement will release the City from all responsibility for damages incurred to the improvements as a result of required maintenance and repairs to the public utilities.