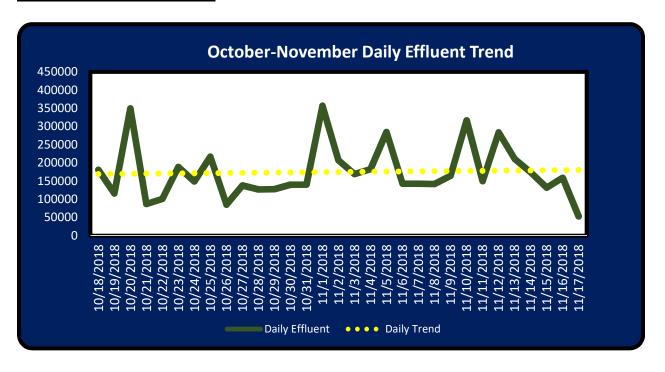

# 13. Report regarding Atkins Creek Water and Sewer Line Repair.

Mr. Roznovsky presented the report to City Council detailing how the erosion of Atkins Creek has progressed. Mr. Roznovsky said over the past three years the Creek has gone 1,700 feet back from where it was, with the first year going 600 feet and then 1,100 feet in the last two years to get to this point. Mr. Roznovsky said the big erosion happened after Hurricane Harvey that was in August 2017, which took it back approximately 600 feet just during Harvey, which is what damaged the water and sewer lines and storm lines included in the FEMA project.

Mr. Roznovsky said from December 9, 2018 to today the Creek has eroded the last 100 feet and is right at FM 1097. Mr. Roznovsky said the December 9, 2018 rain event did a good amount of damage and they lost about 200 feet during that night. Mr. Roznovsky said after the December 9, 2018 event they were watching it get closer to FM 1097 so they contacted TxDOT. Mr. Roznovsky said on December 14, 2018 TxDOT saw the issue and concerns, so they mobilized crews and on December 21, 2018 they started installing rip rap to help protect against future erosion. Mr. Roznovsky said unfortunately the rip rap was not large enough, so when the rain occurred on December 26<sup>th</sup> and 27<sup>th</sup> all of it was gone. Mr. Roznovsky said by 10 a.m. the following day it was all gone and up to FM 1097, with the waterline and gas line exposed, along with some communication lines. John Champagne asked who engineered that area. Mr. Roznovsky said no

one, it was a natural stream when the Waterstone and Terra Vista developments went in and they modified it to drop it down to the canal level. Mr. Roznovsky said after Christmas TxDOT came back when this was happening and they were able to move on site since they were there a couple days before and they already had equipment there to start repairs. Mr. Roznovsky said there was a waterline that was broken during that process, which serves all of the Terra Vista Subdivision. Mr. Roznovsky said luckily Public Works had the fore thought that they had ordered material beforehand and had it on hand, so when this happened within an hour and a half they had a waterline up and running to provide service to Terra Vista so they were only out for an hour and a half. Mr. Roznovsky said TxDOT put in a new pipe to replace the broken pipe, while TxDOT continued to stabilize the area around it so they could put it back in service. Mr. Roznovsky said since yesterday TxDOT has done a lot of stabilization around the end and the channel is much bigger. Mr. Roznovsky said TxDOT is still out on location and they have been assisting and paying for all the work that is being done.