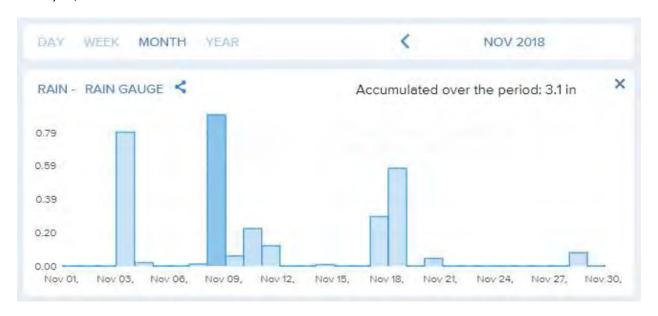

ent

TSS, DO, E.Coli, NH3N, PH sample results were all comfortable within the parameters set by the State of Texas.

**Buffalo Springs WWTP Effluent Monitoring Report** 

| 1 0                       |           |      |          |           |
|---------------------------|-----------|------|----------|-----------|
| Effluent Permitted Values | Parameter |      | Measured | Excursion |
| Average Monthly T.S.S.    | 15        | mg/l | 4.70     | no        |
| Average Monthly NH3       | 2         | mg/l | 0.19     | no        |
| Minimal CL2 Residual      | 1         | mg/l | 1.04     | no        |
| Max CL2 Residual          | 4         | mg/l | 3.97     | no        |
| Rainfall for the Month    | The same  | 5.60 | inches   |           |

There were no excursions for the month of December





# **Water Report**

# 11/18/2017-12/17/2018

|             |               |            | 2018         |             |        |                    |                       |
|-------------|---------------|------------|--------------|-------------|--------|--------------------|-----------------------|
| Well Name   | Recorded Flow | % of Total | Rating G/Day | YTD Pumpage | YTD %  | Permitted<br>Value | Remaining<br>Permit % |
| Well 2      | 0.233         | 3.51%      | 0.864        | 4.653       | 4.56%  | 47.551             | 32.05%                |
| Well 3      | 3.140         | 47.37%     | 0.864        | 27.659      | 25.13% | 47.551             | 32.05%                |
| Well 4      | 3.256         | 49.12%     | 2.160        | 69.655      | 68.31% | 75.100             | 7.25%