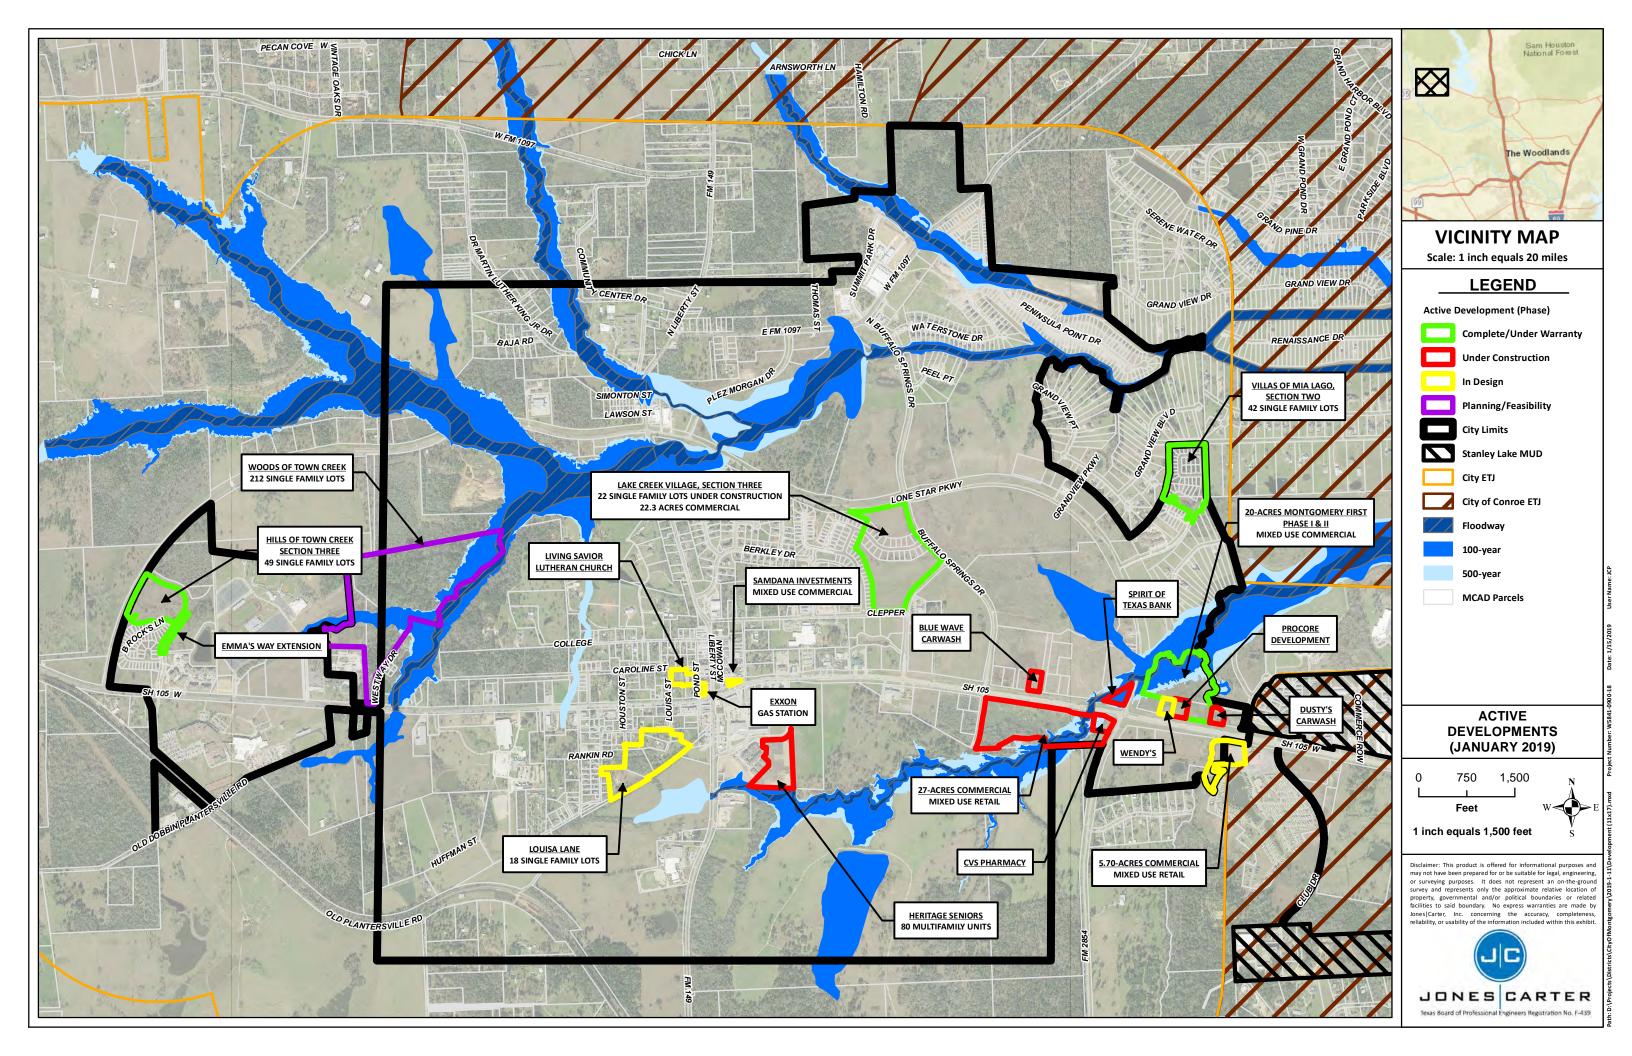

## **CONSENT AGENDA:**

- 4. Matters related to the approval of minutes for the Public Hearing and Regular Meeting held on December 11, 2018.
- Consideration and possible action regarding completion of a one-year warranty period and release
  of maintenance bond for the Public Water and Sanitary Sewer Facilities for Buffalo Springs
  Shopping Center Phase II.
- Consideration and possible action regarding adoption of an Escrow Agreement by and between the City of Montgomery and 1983 Land Investments, LLC regarding The Woods at Town Creek tract (Dev. No. 1815).
- 7. Consideration and possible action regarding authorizing Jones Carter to prepare a Utility and Economic Feasibility Study for 1983 Land Investments, LLC regarding The Woods at Town Creek Development (Dev No. 1815).