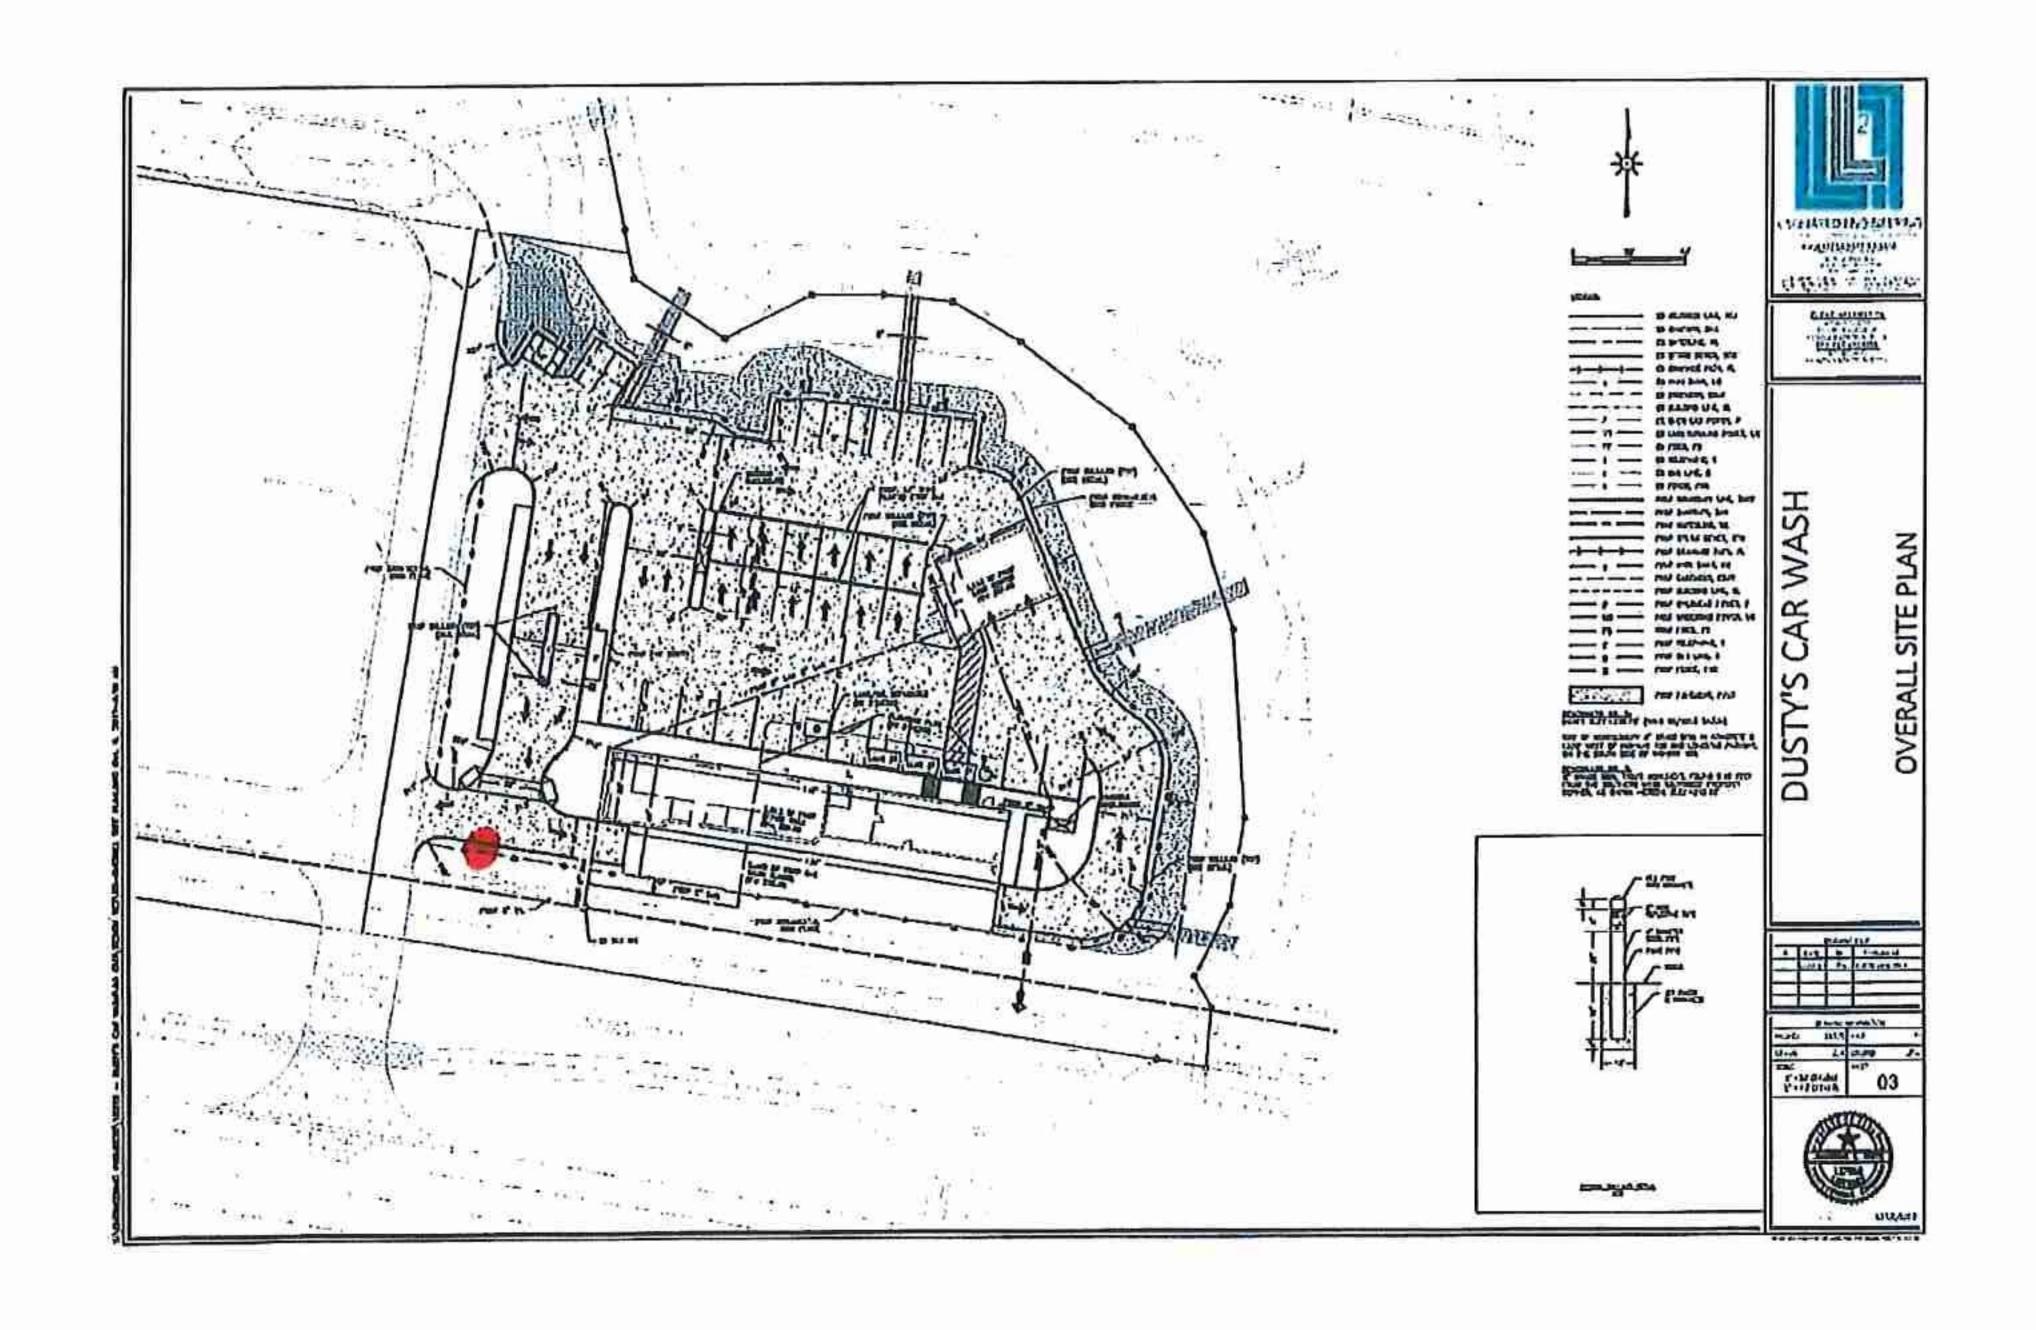

The location of the flag pole is noted on one of the attachments provided and the details and specifications are provided in the other attachment. I will be dropping off a check for \$500 dollars later today for this request. We also have decided to not install a marguls sign by the road as the space provided as originally planned is not going to work. So the only thing that would sit in the area that is specified in the attachment is the flag pole and a light at the base of the flag pole to keep it lit when needed.

Can you please confirm if this quote includes the flags? And if so can you please confirm the size of the flags that are quoted?

Thanks and have a good day.

Dusty's Car Wash
Jordan Porter

€ = location of Flag pole