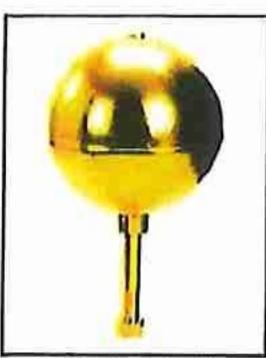

7106 Mapleridge • Houston, Texas 77081

713 / 661-9222 • 800 / 344-3524 • Fax 713 / 666-4702

Gold Anodized

Salin Aluminum

Spun Collar

Cleat Cover

Accessory Specifications Satin Aluminum (02), Standard Gold Anodized Ball (90056-007), Standard Spun Collar (94508-009), Cleat Cover - Cylinder Lock (Lock and Keys Included) with 9" HD Alum. Cleat (96016)