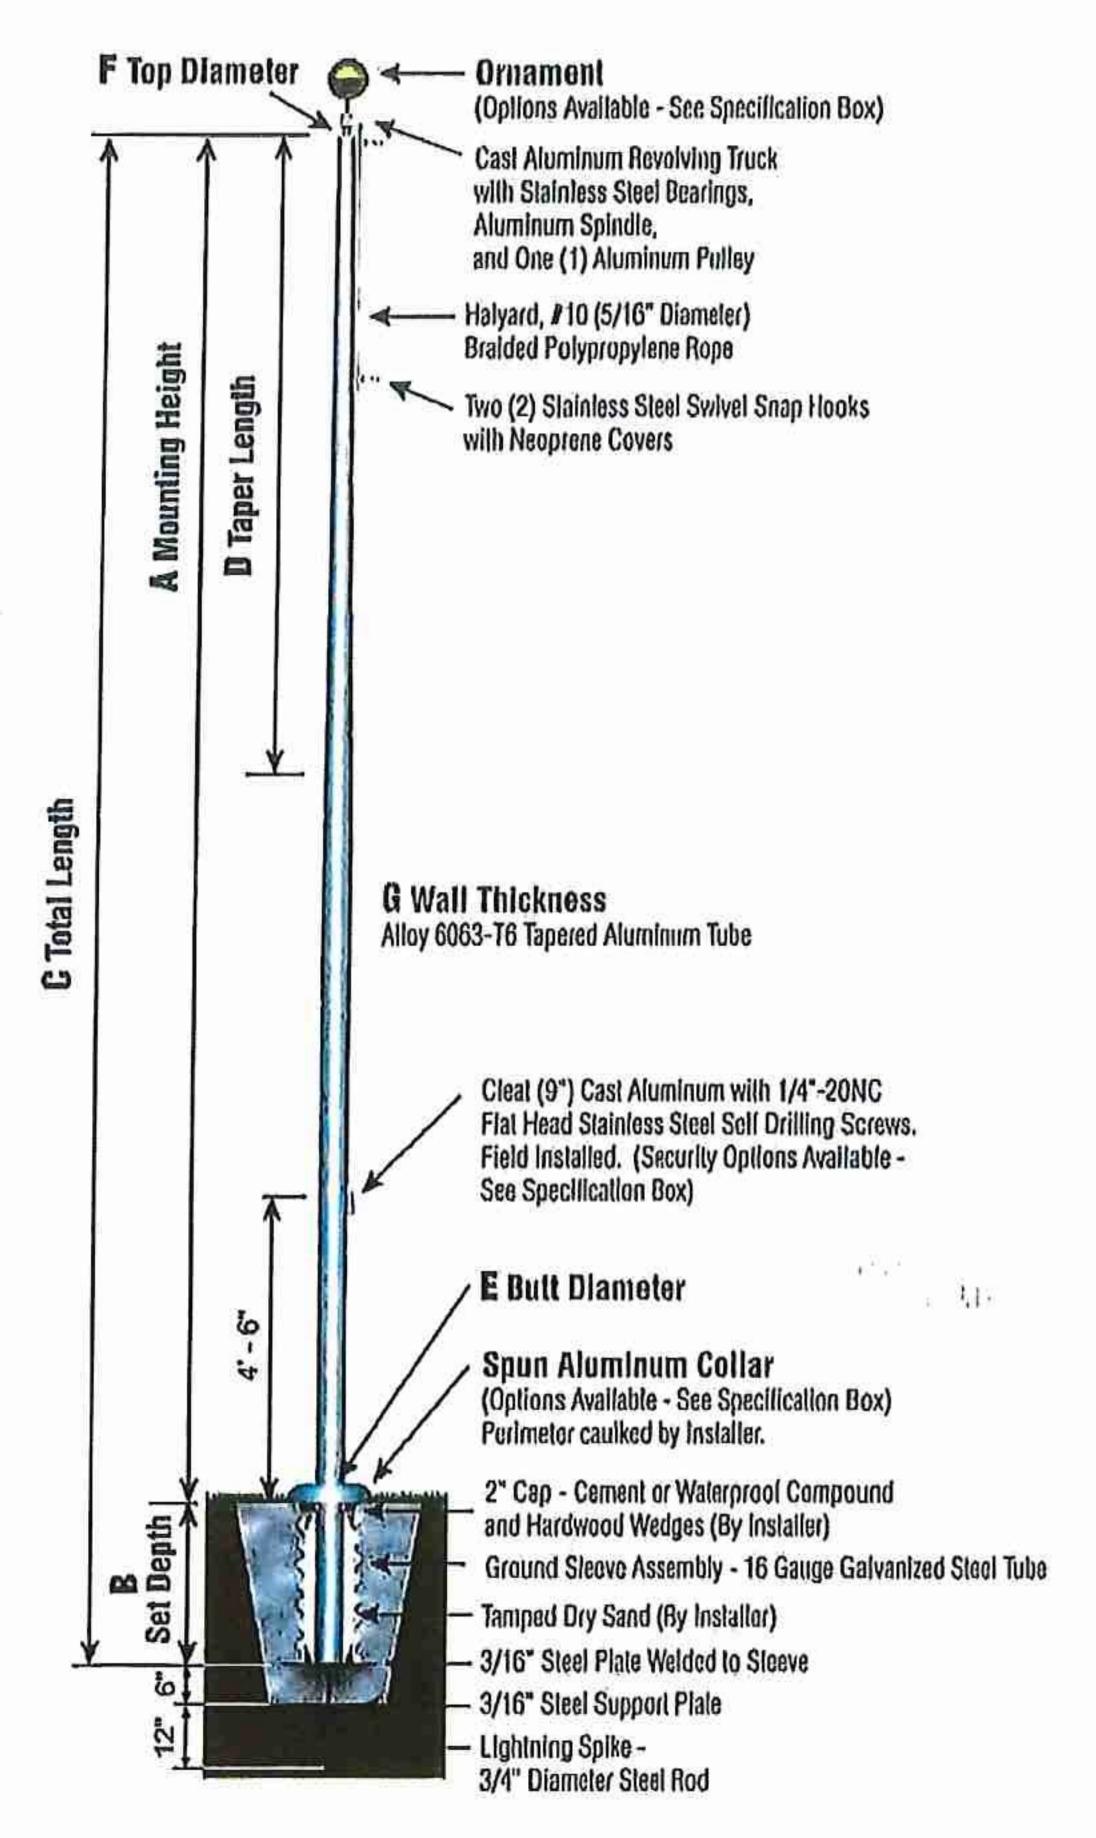

7106 Mapleridge • Houston, Texas 77081

713 / 661-9222 • 800 / 344-3524 • Fax 713 / 666-4702

Gold Anodized

Salin Aluminum

Spun Collar

Cleat Cover

Accessory Specifications Satin Aluminum (02), Standard Gold Anodized Ball (90056-007), Standard Spun Collar (94508-009), Cleat Cover - Cylinder Lock (Lock and Keys Included) with 9" HD Alum. Cleat (96016)

| Specifications                  |  |
|---------------------------------|--|
| A. Mounting Height: 80'         |  |
| B. Set Depth: 8'-0"             |  |
| C. Total Length: 88'-0"         |  |
| D. Taper Length: 52'-4"         |  |
| E. Bult Diameter: 12.000"       |  |
| F. Top Diameter: 4.000"         |  |
| G. Wall Thickness: 0.375"       |  |
| Flagpole Sections: 4            |  |
| Flagpole Weight: 1,320 lbs.     |  |
| Max Flag Size: 15' x 25'        |  |
| Max Wind Speed w/ Flag: 105 mph |  |
| Max Wind Speed No Flag: 140 mph |  |